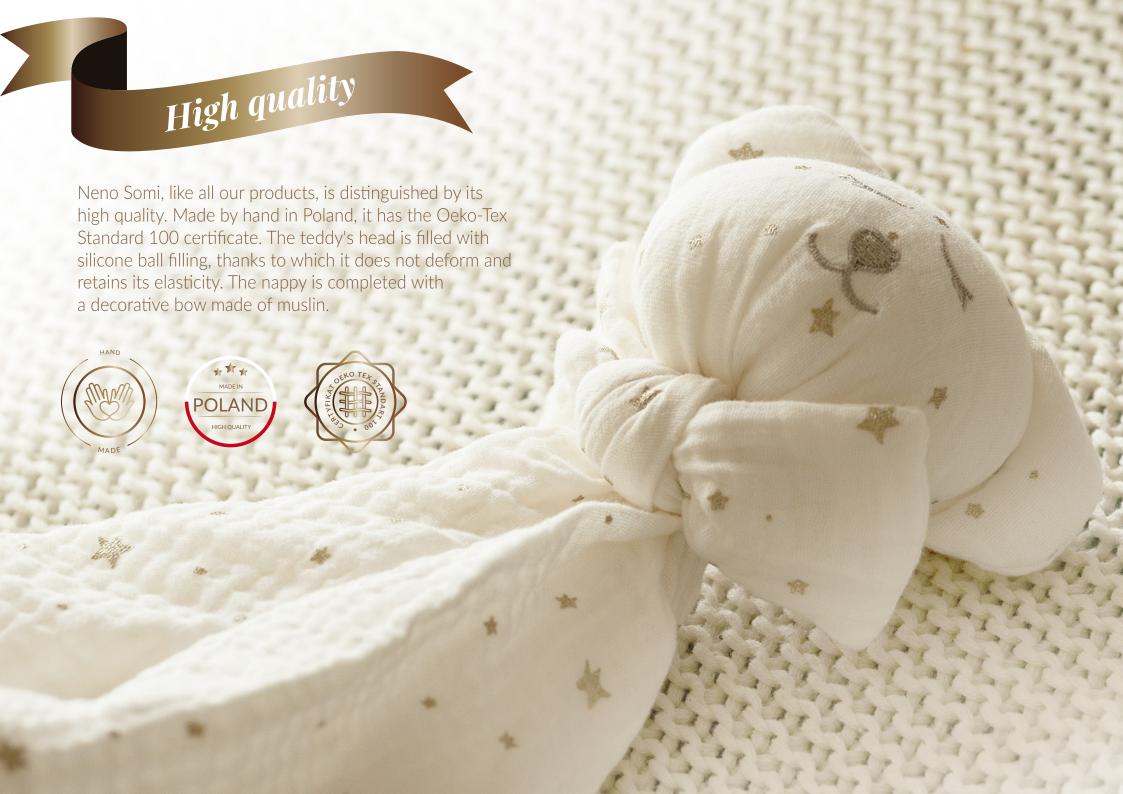

## neno<sup>®</sup> somi

Muslin nappy











made of fine, soft, cotton muslin



baby's first friend



indispensable in calming the baby



filling made of high-quality silicone



KOBIECA MARKA ROKU

decorative star pattern







## neno somi

## **SPECIFICATION**

Model: Neno Somi

Material: 100% muslin (cotton), filling: silicone fleece

**Dimensions:**  $65 \times 63 \times 12 \text{ cm}$ 

Weight: 65 g

**EAN code:** 5902479677125 **PN:** NEN-BAB-TE004

**Kit contents:** muslin nappy

Contact: tel: 731 594 301; email: info@neno.pl

**Producer:** KGK Trend sp. z o.o.

5B Ujastek Street, 31-752 Kraków

If you don't know which product to choose, need help, support or have questions to our midwives, Neno lactation experts, call or write directly to Neno Customer Support Centre. Hotline: 731 594 301, email: info@neno.pl