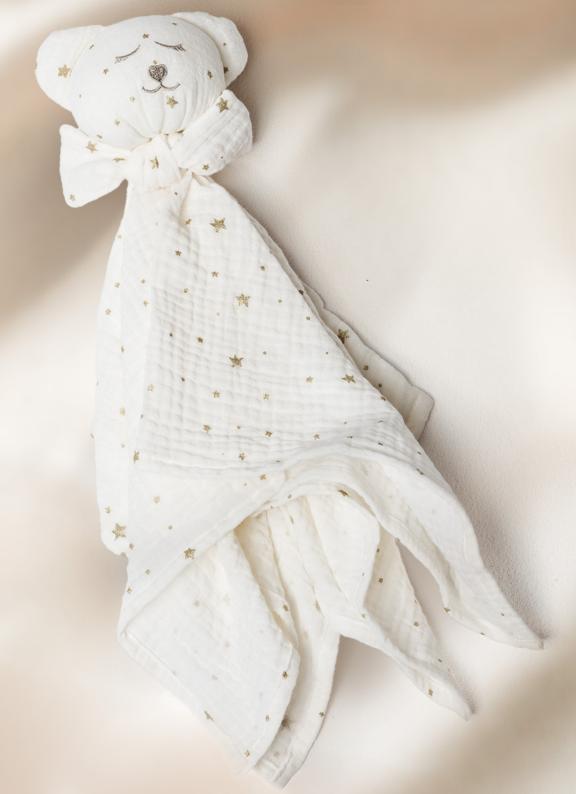

## neno<sup>®</sup> somi

Muslin nappy

made of fine, soft, cotton muslin

baby's first friend

indispensable in calming the baby

filling made of high-quality silicone

KOBIECA MARKA ROKU

decorative star pattern

## **SPECIFICATION**

Model: Neno Somi

Material: 100% muslin (cotton), filling: silicone fleece

**Dimensions:**  $65 \times 63 \times 12 \text{ cm}$ 

Weight: 65 g

**EAN code:** 5902479677125 **PN:** NEN-BAB-TE004