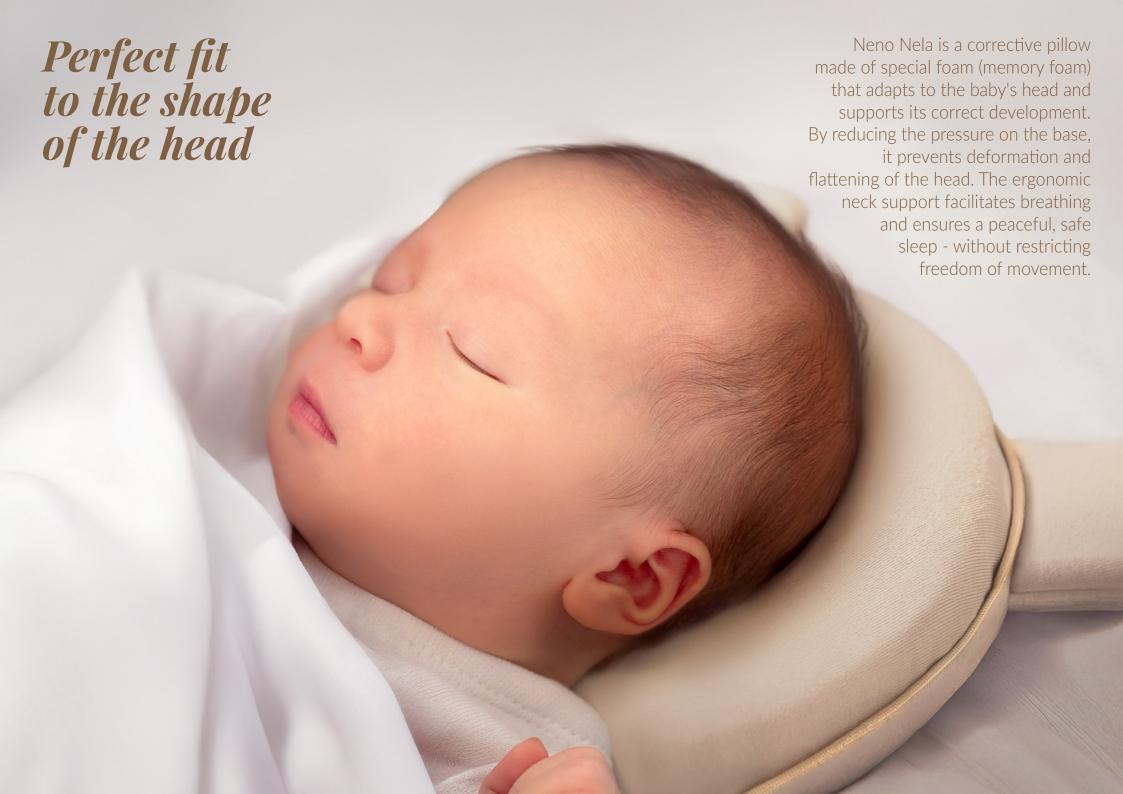

## nela

Corrective pillow

Every Mom is a Superhero!

helps to maintain the round shape of the head

cushion provides freedom of movement

ergonomic design

cotton cover

washable

recommended by a physiotherapist