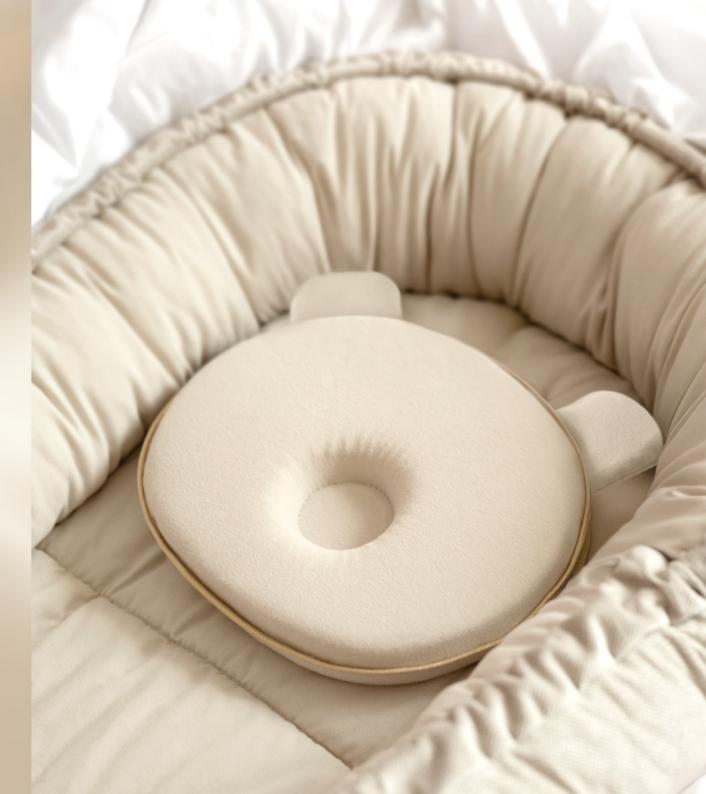

## nela

Corrective pillow

Every Mom is a Superhero!

helps to maintain the round shape of the head

cushion provides freedom of movement

ergonomic design

cotton cover

washable

## **SPECIFICATION**

Model: Neno Nela

Material: fabric: 100% bamboo viscose,

filling: memory foam

**Hypoallergenic:** yes

**Fabric washing:** yes, at 30°C

For use: in the pushchair, cot, cradle and car seat