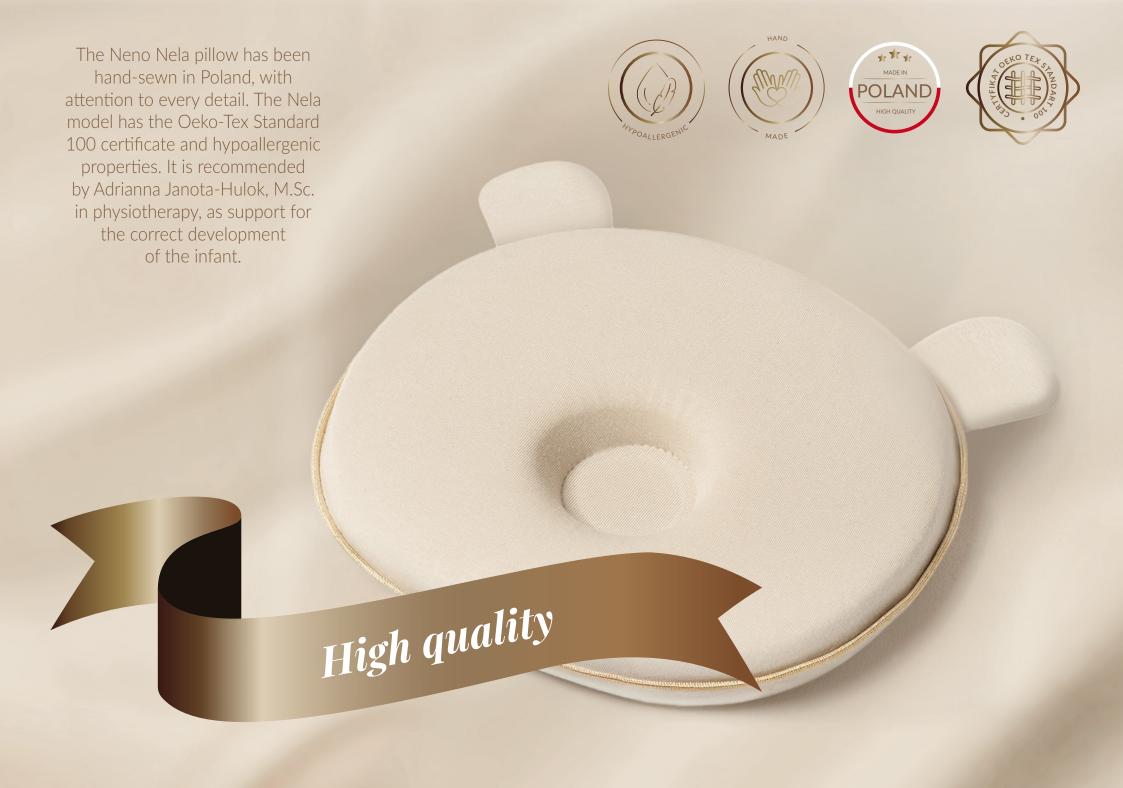

recommended by a physiotherapist

## **SPECIFICATION**

Model: Neno Nela

Material: fabric: 100% bamboo viscose,

filling: memory foam

**Hypoallergenic:** yes

**Fabric washing:** yes, at 30°C

For use: in the pushchair, cot, cradle and car seat