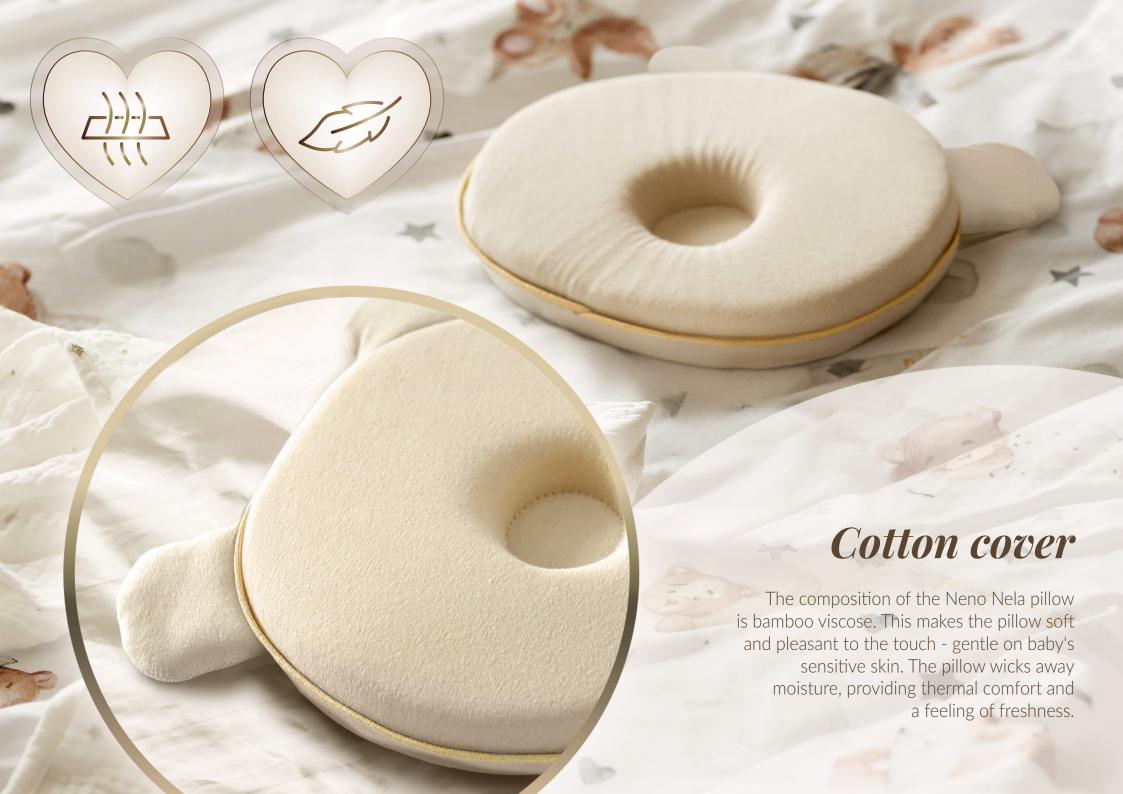

## nela

Corrective pillow

Every Mom is a Superhero!

helps to maintain the round shape of the head

cushion provides freedom of movement

ergonomic design

cotton cover

washable

## **SPECIFICATION**

Model: Neno Nela

Material: fabric: 100% bamboo viscose,

filling: memory foam

**Hypoallergenic:** yes

**Fabric washing:** yes, at 30°C

For use: in the pushchair, cot, cradle and car seat