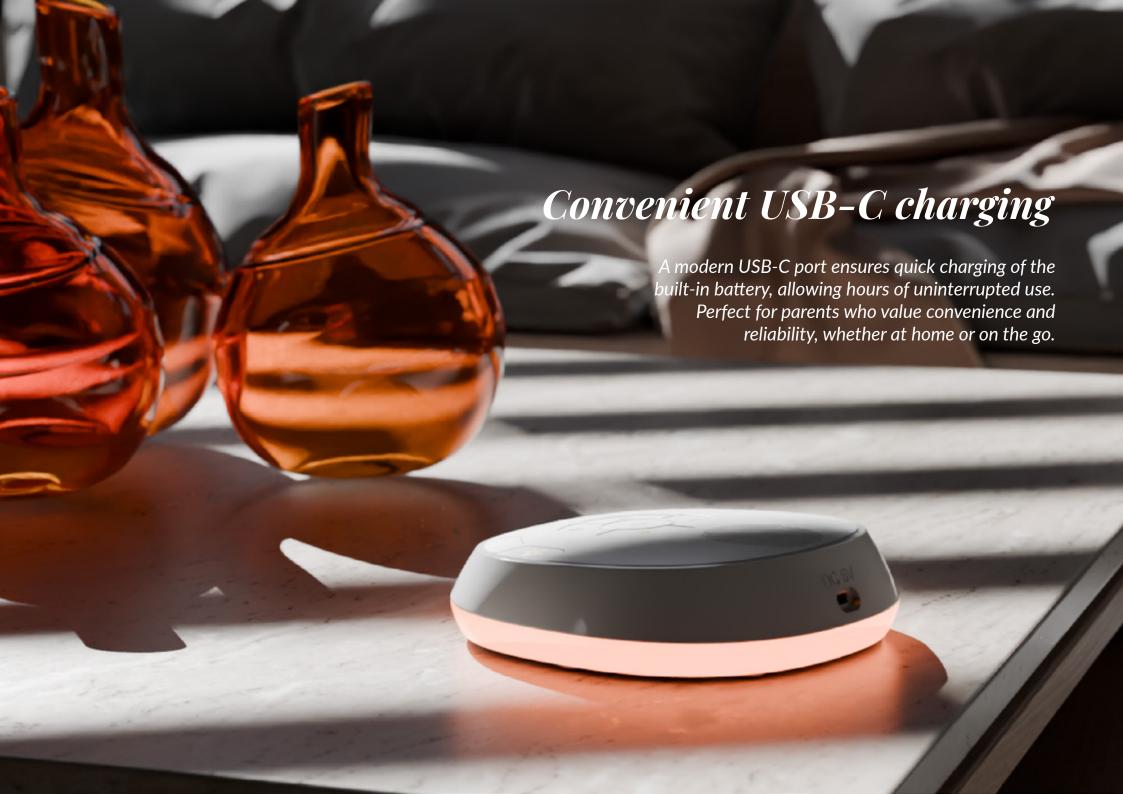

## neno<sup>®</sup> - lumia —

| Battery:             | Lithium-ion 3.7V 1500mAh                              |
|----------------------|-------------------------------------------------------|
| Input:               | 5V 2A                                                 |
| Maximum volume:      | 65 dB                                                 |
| USB cable length:    | 100 cm                                                |
| C-C cable length:    | 50 cm                                                 |
| Dimensions:          | 12,3 x 12,5 x 3,2cm +/- 0,2cm                         |
| Weight:              | 198g +/- 2g                                           |
| Included in the set: | Baby sound machine, USB-C cable,                      |
|                      | C-C cable, Heartbeat recording probe,                 |
|                      | User manual                                           |
| EAN:                 | 5902479676241                                         |
| PN:                  | NEN-MAM-LM003                                         |
| Contact:             | phone: 731 594 301; mail: info@neno.pl                |
| Address:             | KGK Trend sp. z o.o.<br>ul. Ujastek 5B, 31-752 Kraków |