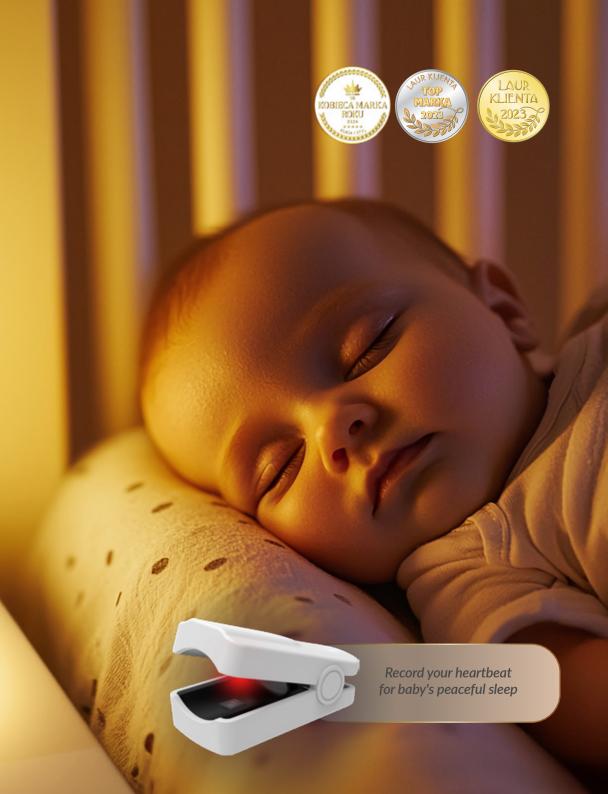

## Menolumia

Baby sound machine with nightlight & probe for recording heartbeats

Every Mom Vis a Guperhero!

From birth, babies feel most at ease when surrounded by sounds similar to those they heard in the womb. Neno Lumia plays 5 types of white noise, mimicking these familiar sounds to help your baby relax and drift off to sleep more easily.