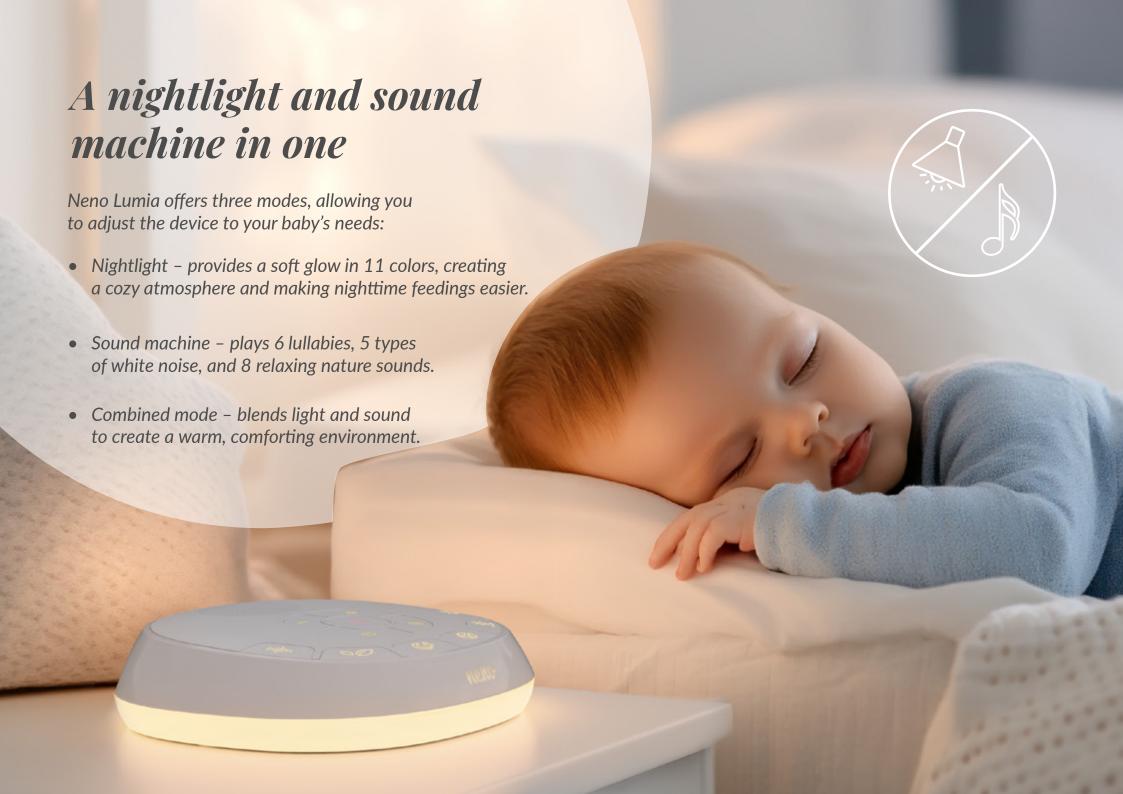

## Menolumia

Baby sound machine with nightlight & probe for recording heartbeats

Every Mom Vis a Guperhero!

From birth, babies feel most at ease when surrounded by sounds similar to those they heard in the womb. Neno Lumia plays 5 types of white noise, mimicking these familiar sounds to help your baby relax and drift off to sleep more easily.