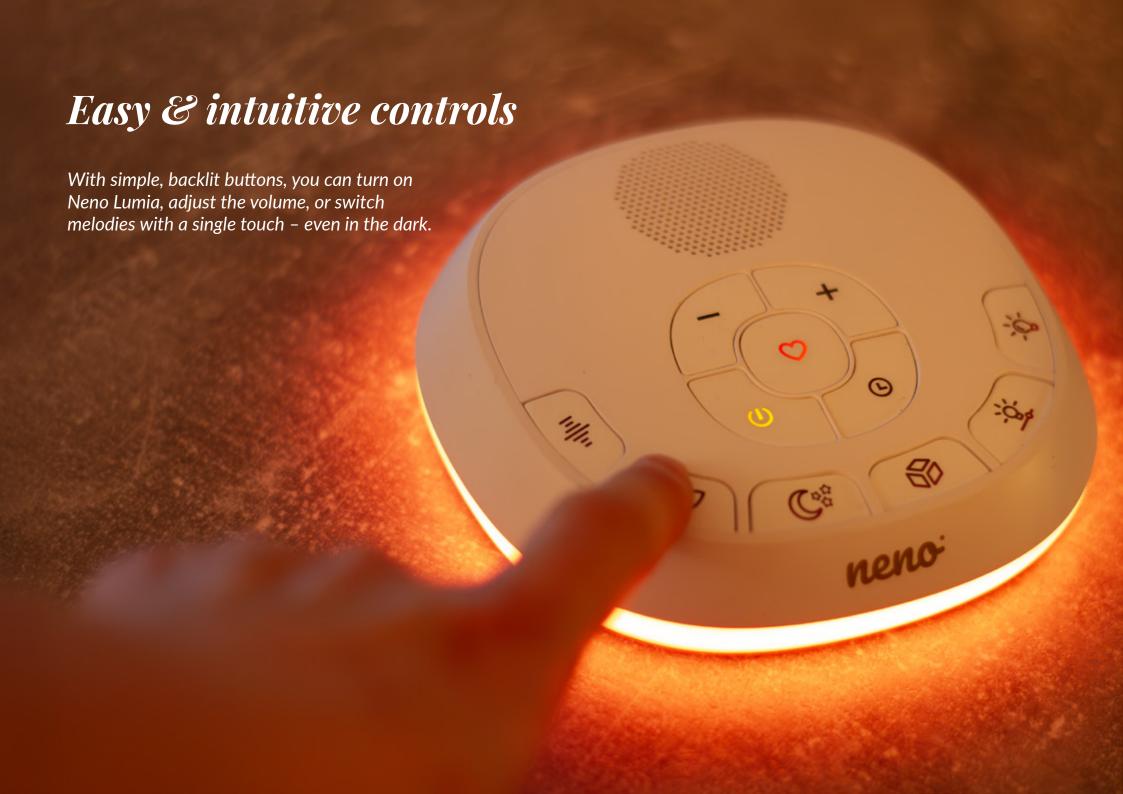

## Menolumia

Baby sound machine with nightlight & probe for recording heartbeats

Every Mom Vis a Guperhero!

From birth, babies feel most at ease when surrounded by sounds similar to those they heard in the womb. Neno Lumia plays 5 types of white noise, mimicking these familiar sounds to help your baby relax and drift off to sleep more easily.