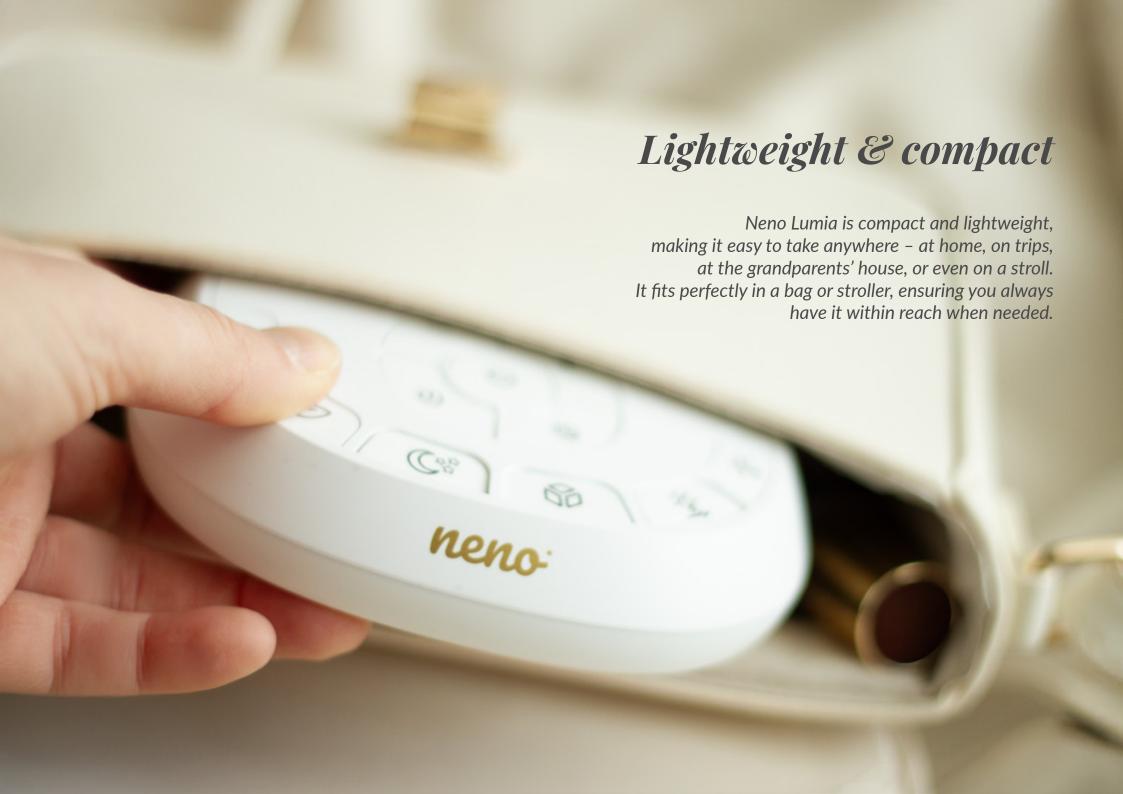

## Menolumia

Baby sound machine with nightlight & probe for recording heartbeats

Every Mom Vis a Guperhero!

From birth, babies feel most at ease when surrounded by sounds similar to those they heard in the womb. Neno Lumia plays 5 types of white noise, mimicking these familiar sounds to help your baby relax and drift off to sleep more easily.