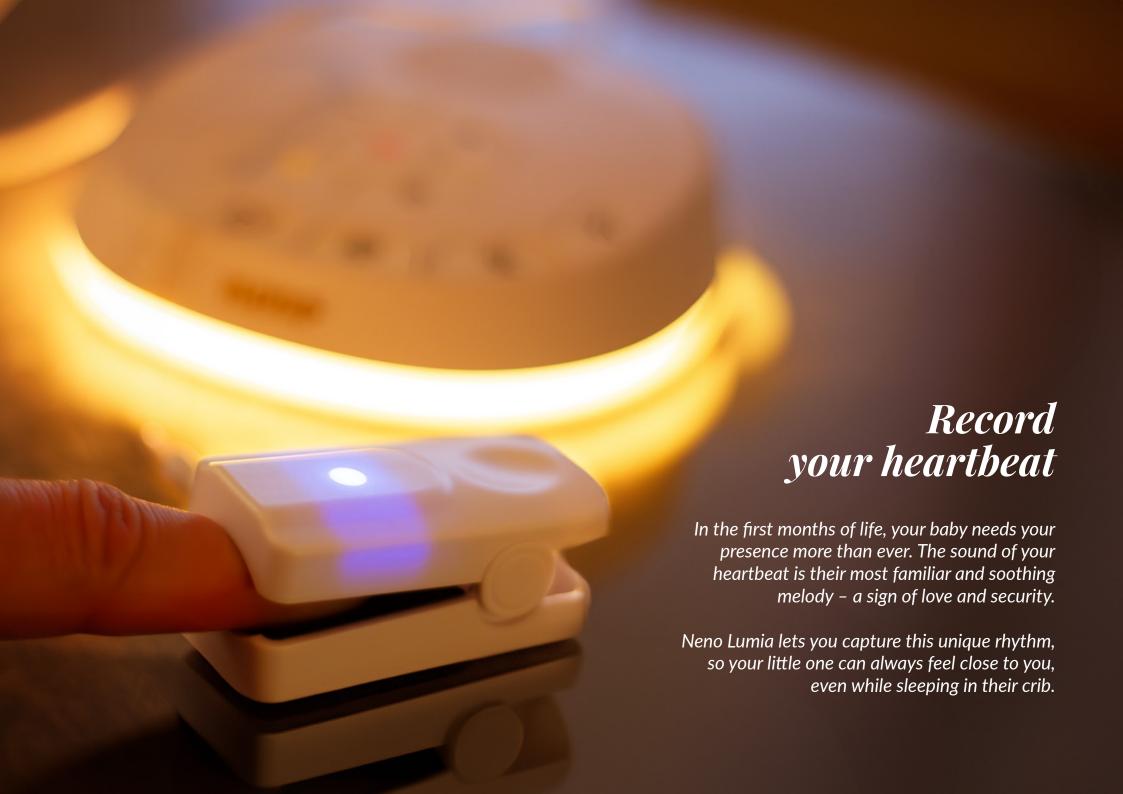

## Menolumia

Baby sound machine with nightlight & probe for recording heartbeats

Every Mom Vis a Guperhero!

From birth, babies feel most at ease when surrounded by sounds similar to those they heard in the womb. Neno Lumia plays 5 types of white noise, mimicking these familiar sounds to help your baby relax and drift off to sleep more easily.