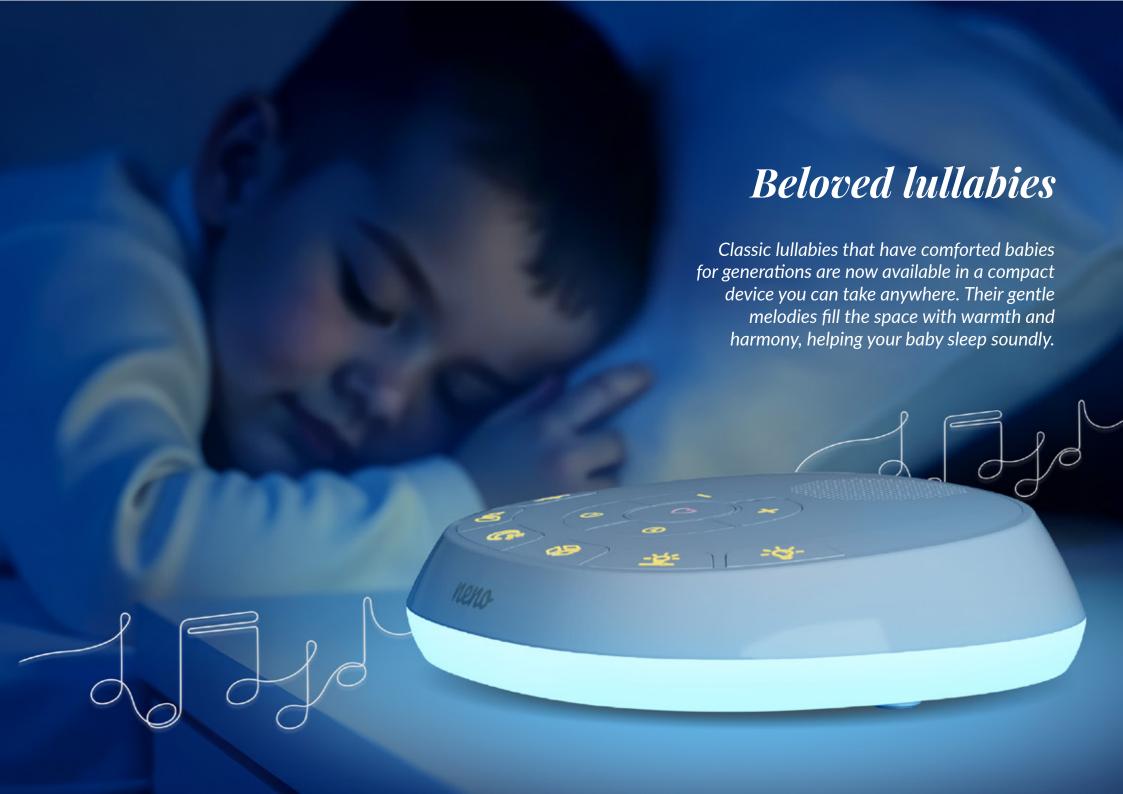

## Menolumia

Baby sound machine with nightlight & probe for recording heartbeats

Every Mom Vis a Guperhero!

From birth, babies feel most at ease when surrounded by sounds similar to those they heard in the womb. Neno Lumia plays 5 types of white noise, mimicking these familiar sounds to help your baby relax and drift off to sleep more easily.