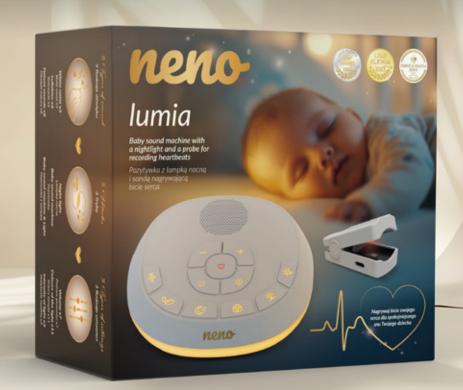

## Menolumia

Baby sound machine with nightlight & probe for recording heartbeats

Every Mom Vis a Guperhero!

From birth, babies feel most at ease when surrounded by sounds similar to those they heard in the womb. Neno Lumia plays 5 types of white noise, mimicking these familiar sounds to help your baby relax and drift off to sleep more easily.

## neno<sup>®</sup> - lumia —

| Battery:             | Lithium-ion 3.7V 1500mAh                              |
|----------------------|-------------------------------------------------------|
| Input:               | 5V 2A                                                 |
| Maximum volume:      | 65 dB                                                 |
| USB cable length:    | 100 cm                                                |
| C-C cable length:    | 50 cm                                                 |
| Dimensions:          | 12,3 x 12,5 x 3,2cm +/- 0,2cm                         |
| Weight:              | 198g +/- 2g                                           |
| Included in the set: | Baby sound machine, USB-C cable,                      |
|                      | C-C cable, Heartbeat recording probe,                 |
|                      | User manual                                           |
| EAN:                 | 5902479676241                                         |
| PN:                  | NEN-MAM-LM003                                         |
| Contact:             | phone: 731 594 301; mail: info@neno.pl                |
| Address:             | KGK Trend sp. z o.o.<br>ul. Ujastek 5B, 31-752 Kraków |