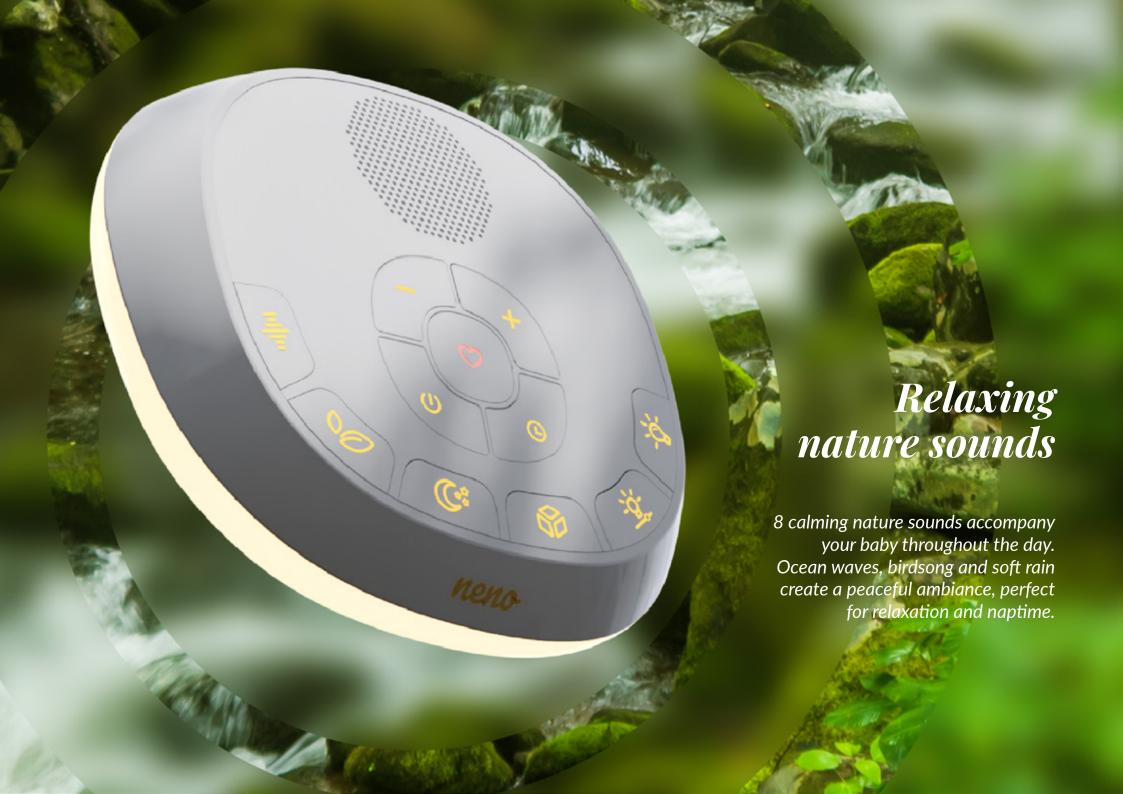

## Menolumia

Baby sound machine with nightlight & probe for recording heartbeats

Every Mom Vis a Guperhero!

From birth, babies feel most at ease when surrounded by sounds similar to those they heard in the womb. Neno Lumia plays 5 types of white noise, mimicking these familiar sounds to help your baby relax and drift off to sleep more easily.