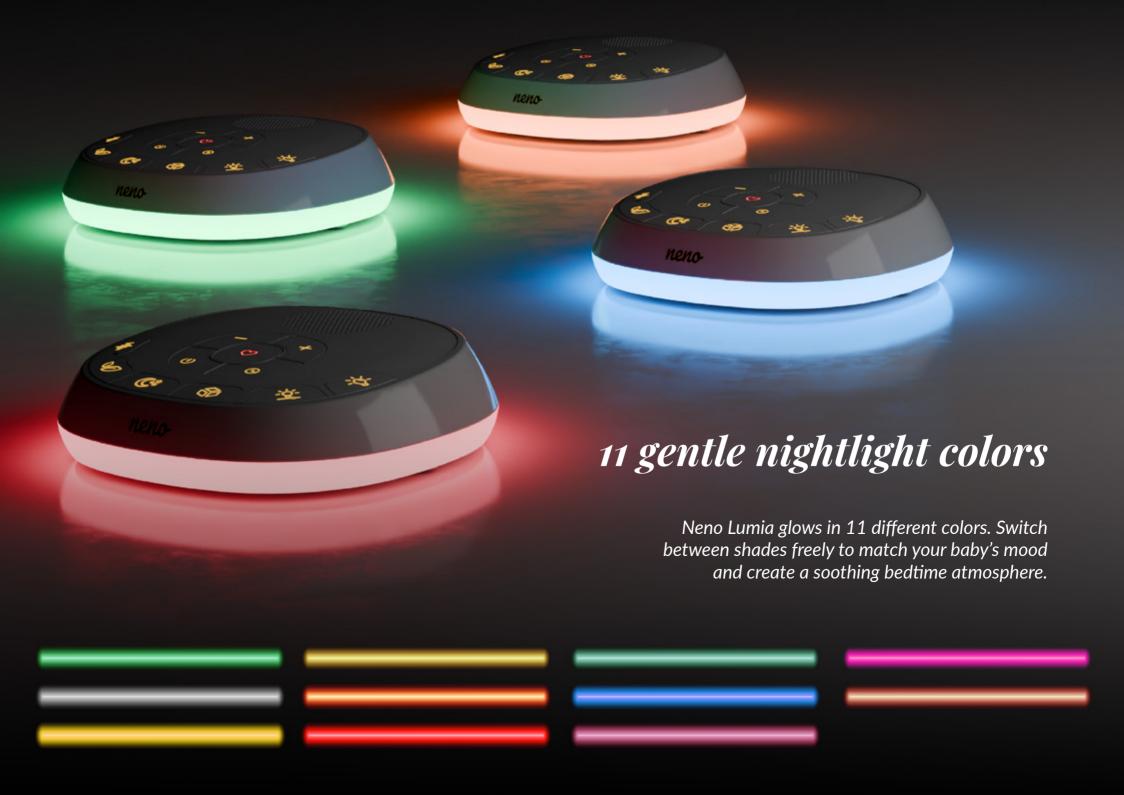

## Menolumia

Baby sound machine with nightlight & probe for recording heartbeats

Every Mom Vis a Guperhero!

From birth, babies feel most at ease when surrounded by sounds similar to those they heard in the womb. Neno Lumia plays 5 types of white noise, mimicking these familiar sounds to help your baby relax and drift off to sleep more easily.