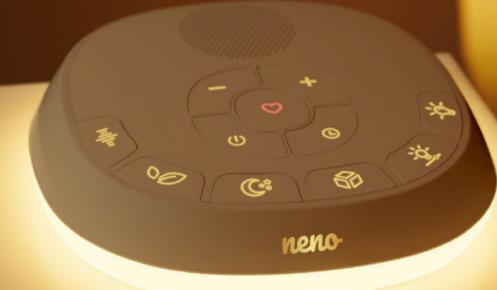

## Menolumia

Baby sound machine with nightlight & probe for recording heartbeats

Every Mom Vis a Guperhero!

From birth, babies feel most at ease when surrounded by sounds similar to those they heard in the womb. Neno Lumia plays 5 types of white noise, mimicking these familiar sounds to help your baby relax and drift off to sleep more easily.