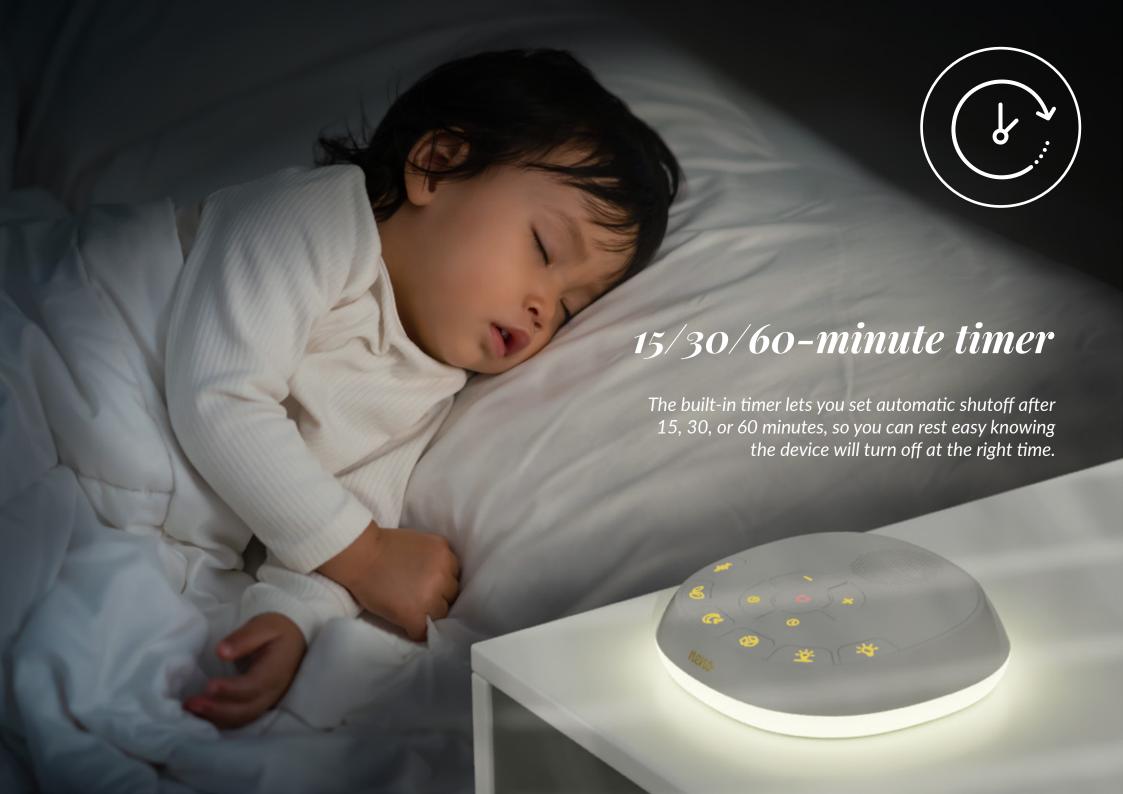

## Menolumia

Baby sound machine with nightlight & probe for recording heartbeats

Every Mom Vis a Guperhero!

From birth, babies feel most at ease when surrounded by sounds similar to those they heard in the womb. Neno Lumia plays 5 types of white noise, mimicking these familiar sounds to help your baby relax and drift off to sleep more easily.