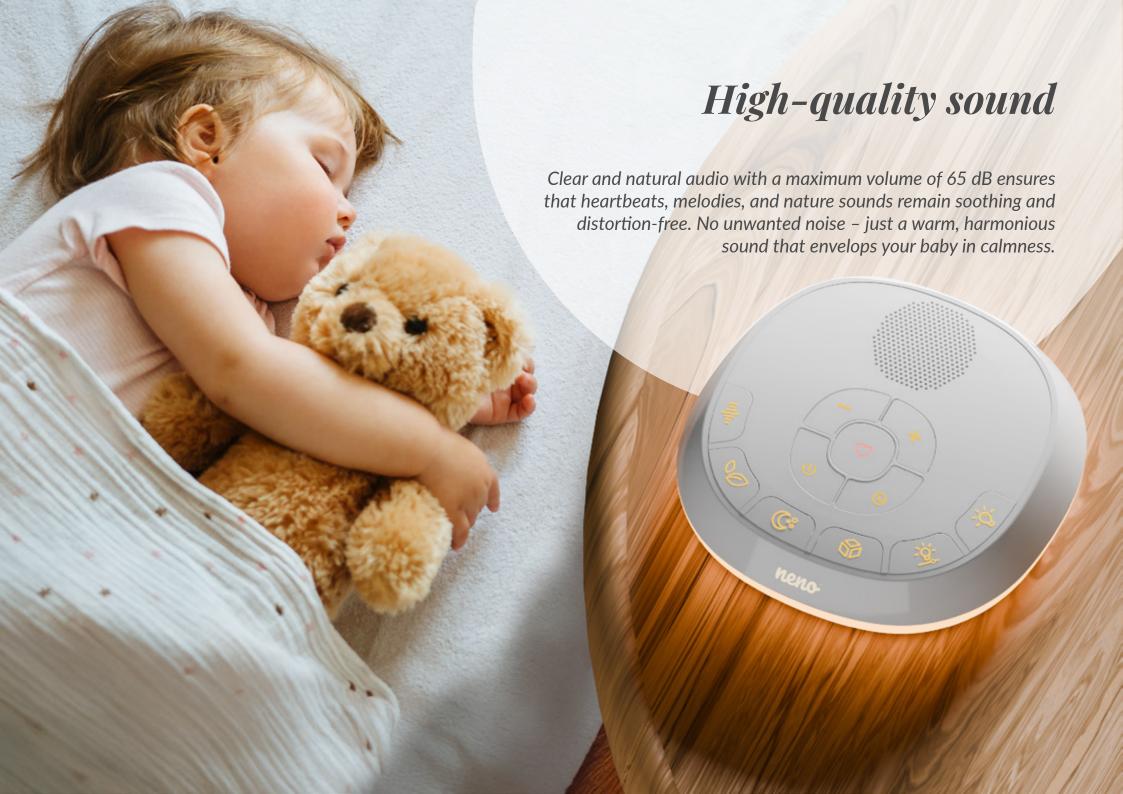

## Menolumia

Baby sound machine with nightlight & probe for recording heartbeats

Every Mom Vis a Guperhero!

From birth, babies feel most at ease when surrounded by sounds similar to those they heard in the womb. Neno Lumia plays 5 types of white noise, mimicking these familiar sounds to help your baby relax and drift off to sleep more easily.