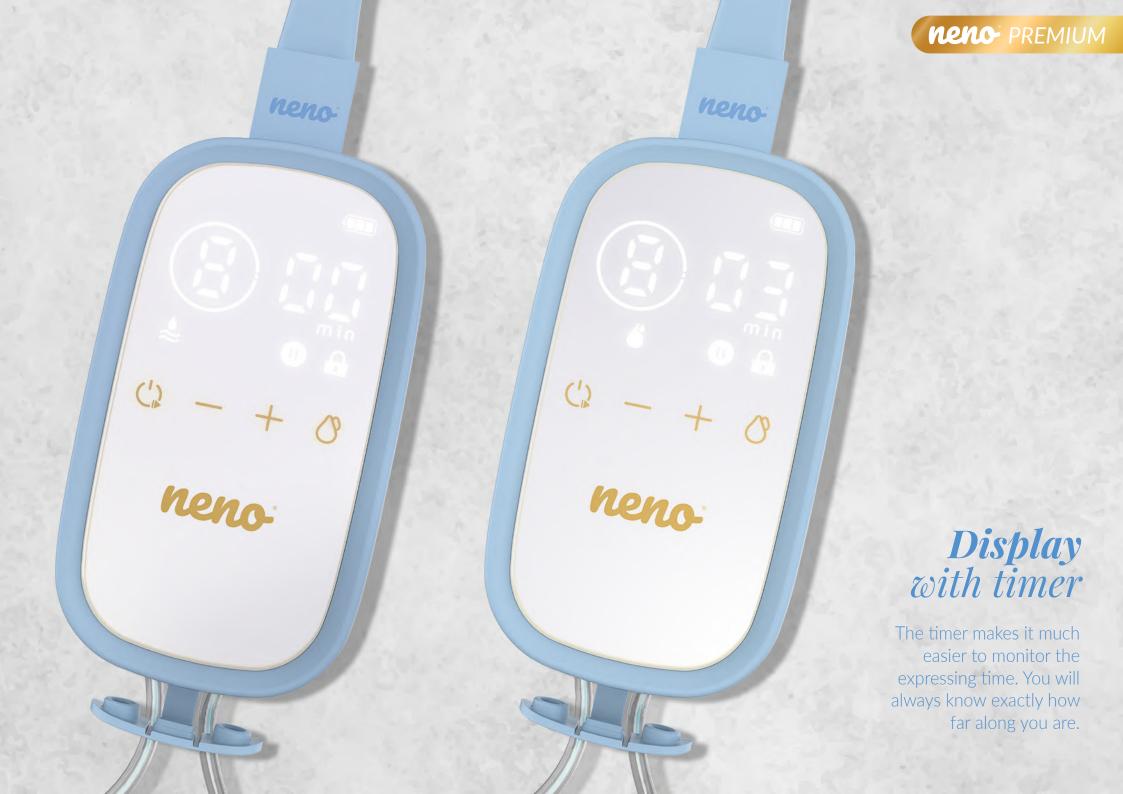

### Intuitive touch panel

Neno Velo is equipped with a clear touch panel with a digital display that gives you access to all the functions of the breast pump.

()

neno

## Automatic panel lock

At the end of a session or after 20 seconds of inactivity, the panel locks automatically to prevent accidental changes to settings. To unlock the screen, simply press and hold the lock/mode change button for 2 seconds.

To unlock the screen, simply press the lock/mode button for 2 seconds.

neno

(1)