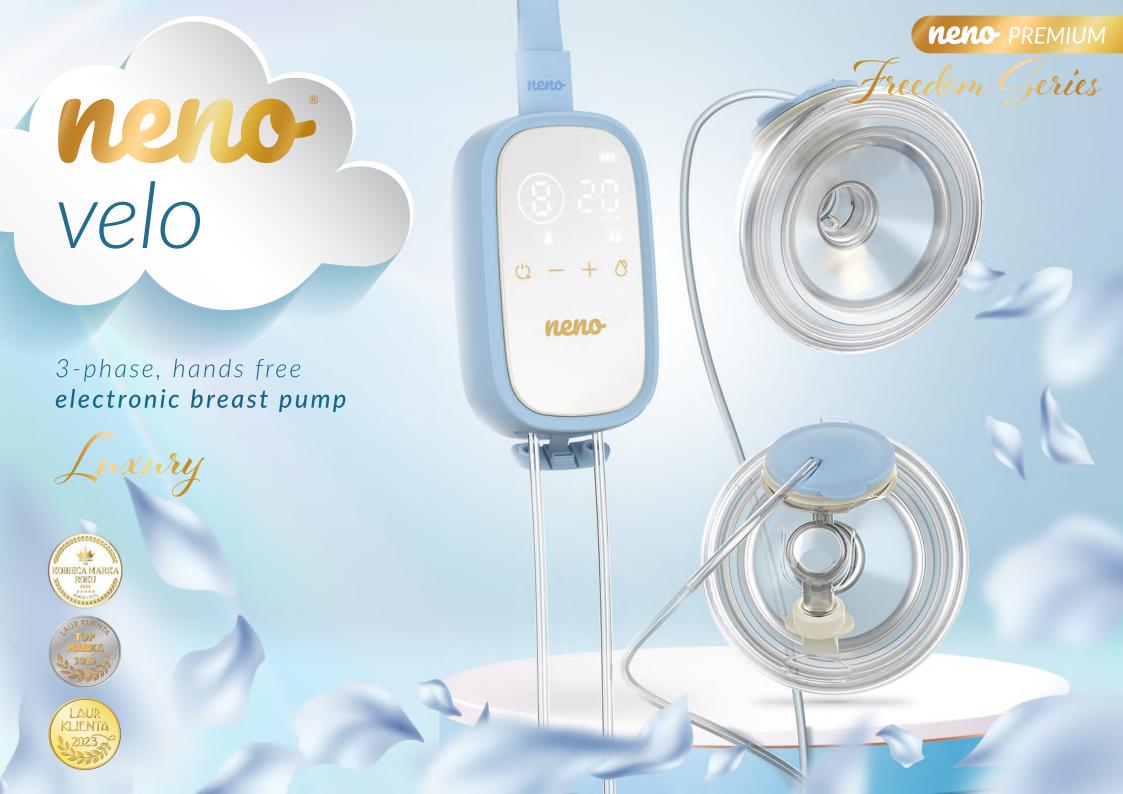

### Neno Freedom Series

The Freedom Series range has been designed for the confident and independent mum who knows exactly what she wants. It includes modern, portable breast pumps that allow you to pump hands-free. The hands-free formula leaves your hands free to do other things

The Neno Velo gives professional support to mothers who need extra help with breastfeeding after a caesarean section. Thanks to its three-phase technology, the device closely mimics the baby's suckling rhythm, providing the necessary stimulation to support milk production.

## Personalised expression of breastmilk

When pumping, you have full control of the suction power in a range of 8 levels. Finding the right setting ensures comfort and reduces the risk of pain and irritation. What's more, the breast pump allows you to express from one breast only. Simply plug one of the openings with the silicone plug.

### Intuitive touch panel

Neno Velo is equipped with a clear touch panel with a digital display that gives you access to all the functions of the breast pump.

()

neno

## Two lanyards

A REAL PROPERTY AND A REAL

The Neno Velo hands-free breastpump has been designed to give you comfort and independence. The lanyards supplied

ATTACAS

0 + - 0

neno

allow you to pump hands-free. Silicone accessories allow you to hang it around your neck or on your belt.

# Collection

You can express up to 360ml of breastmilk at a time with the 180ml capacity of each cup. This is an excellent choice for mums who value their time. The Neno Velo is also a great choice for *cups of 180 ml* mums who are expecting twins. It will also work well for women using the KPI method who need to express milk frequently.