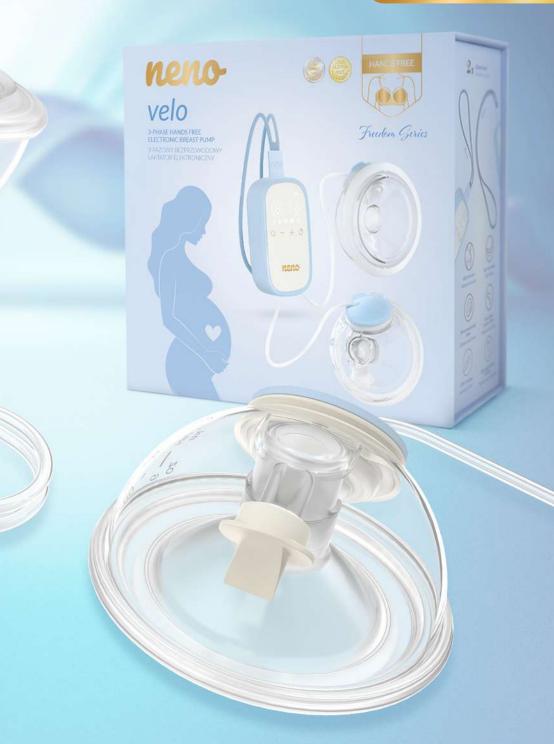

### All parts included

Each kit contains all the parts you need for your breast pump. This allows you to start using the breast pump quickly and conveniently without having to buy additional components.

Pumping station • 2x Silicone breast shield 24mm • 2x Breast shield reductor 20mm • 4x Membrane • 4x Valve • 2x Milk container 180ml • 2x Breast pump connector • 2x Connecting tube • 2x Silicone leash • 2x Membrane cover • Manual • USB-C cable • Velvet bag neno- premium