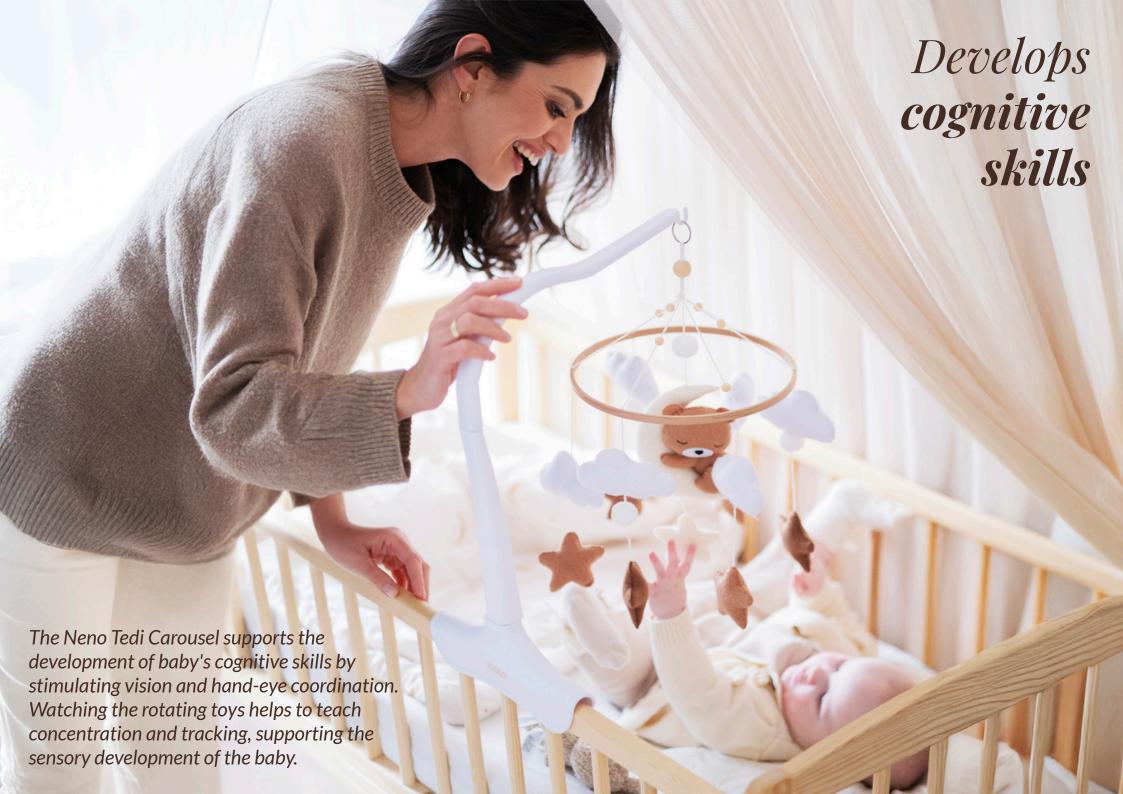

## MestoRedi Tedi

COT CAROUSEL
WITH MOUNTING BRACKET

Easy to install

Modern design

Promotes visual development

Promotes motor development

Soothes and calms

Toys stimulate your child's fine motor development.
They encourage grasping and manipulation, which strengthens hand and finger muscles.