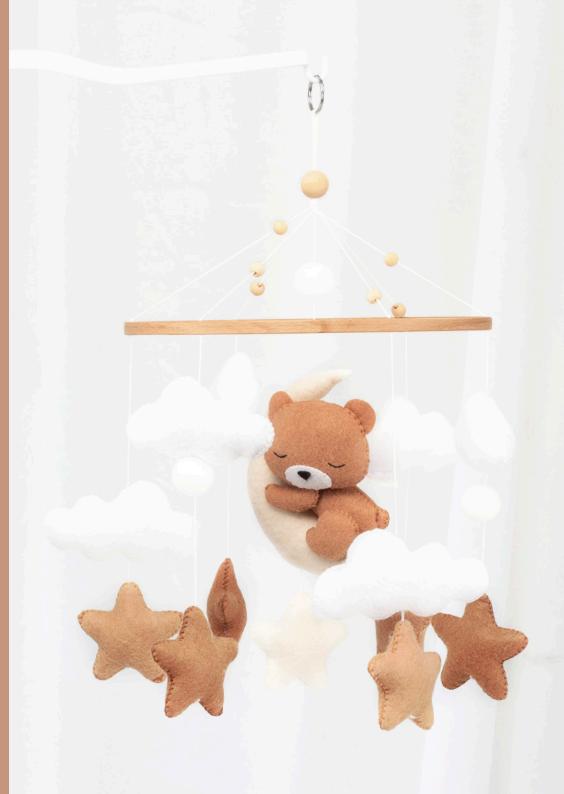

## **TECHNICAL DATA**

Carousel material: felt, string, wood

**Filling:** PP cotton

Handle material: PP

Handle base width: 20mn

**Dimensions:** diameter approx. 24 cm, length approx. 40 cm

 PN code:
 NEN-BAB-ZB002