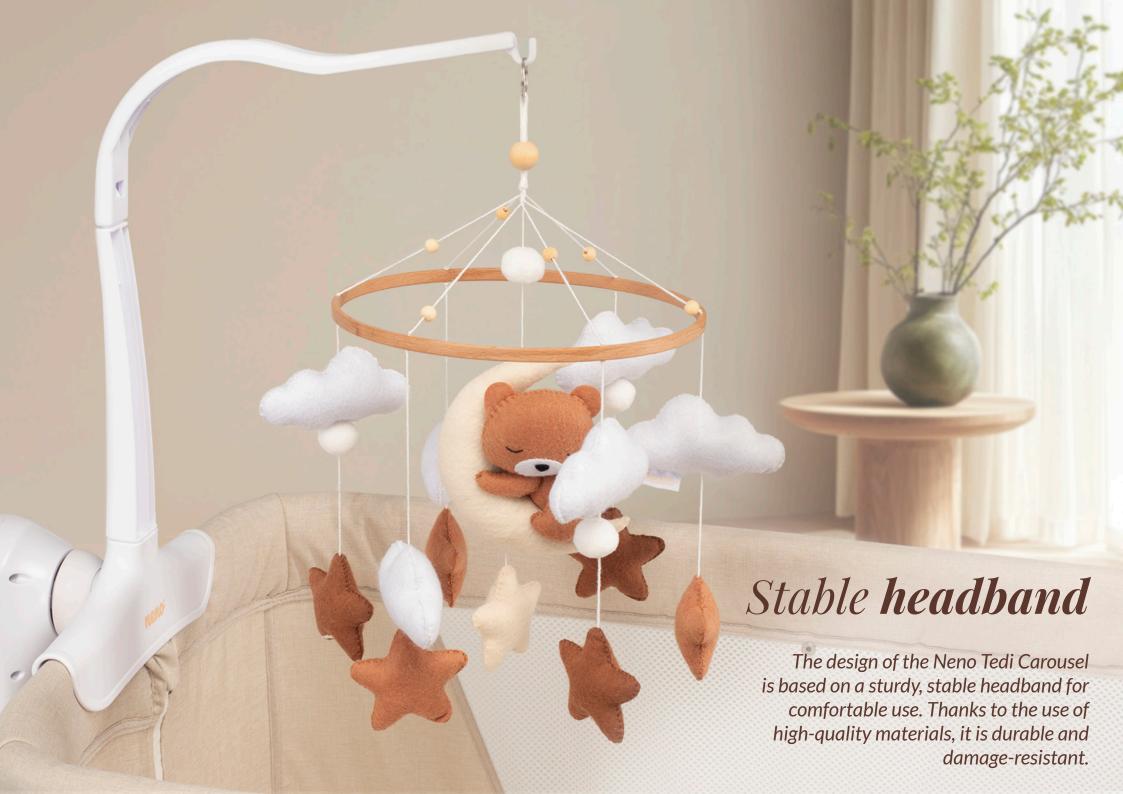

## **TECHNICAL DATA**

Carousel material: felt, string, wood

**Filling:** PP cotton

Handle material: PP

Handle base width: 20mn

**Dimensions:** diameter approx. 24 cm, length approx. 40 cm

 PN code:
 NEN-BAB-ZB002