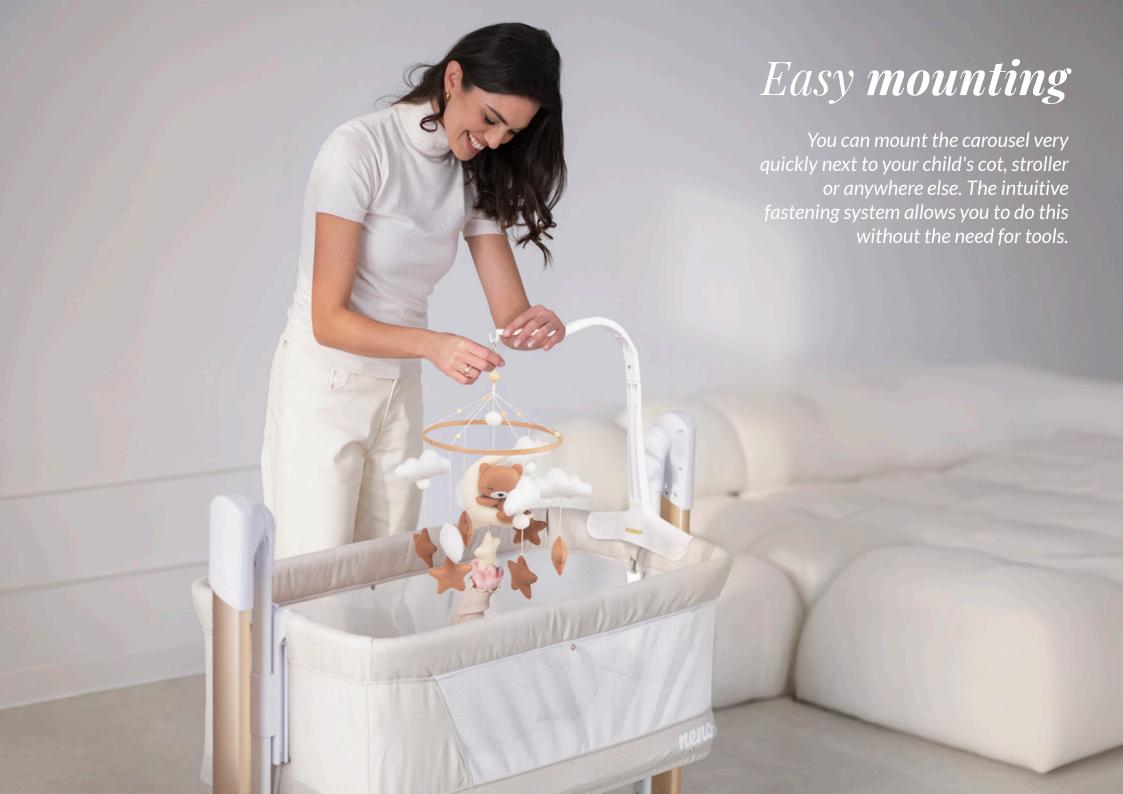

## MestoRedi Tedi

COT CAROUSEL
WITH MOUNTING BRACKET

Easy to install

Modern design

Promotes visual development

Promotes motor development

Soothes and calms

Toys stimulate your child's fine motor development.
They encourage grasping and manipulation, which strengthens hand and finger muscles.