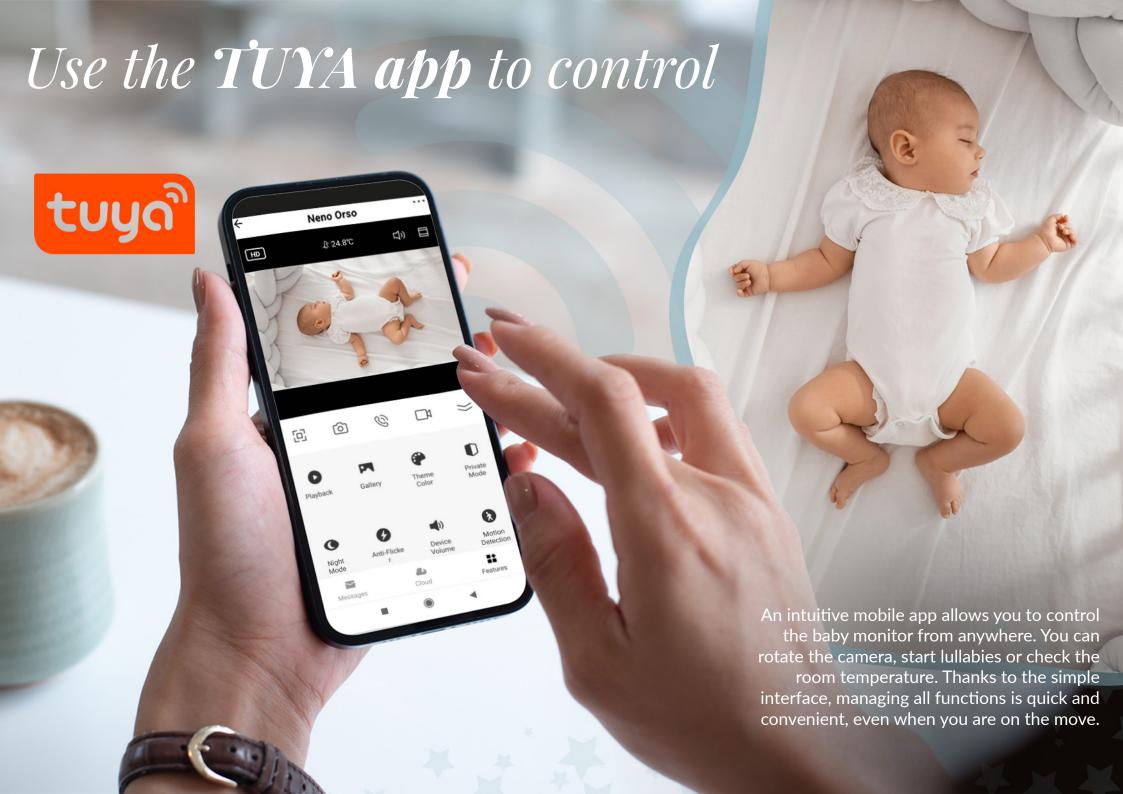

## professional electronic baby monitor /camera IP-WiFi

| Resolution:                  | 1080p (1920x1080)                                  |
|------------------------------|----------------------------------------------------|
| WiFi:                        | 2.4 GHz                                            |
| Motion tracking:             | Yes                                                |
| Mobile application:          | Tuya Smart                                         |
| Frames per second:           | 1920x1080 15fps                                    |
| Angle of rotation:           | 355° horizontally, 55° vertically                  |
| Viewing angle:               | 120°                                               |
| Built-in temperature sensor: | Yes                                                |
| Codec:                       | H.265                                              |
| Power supply input voltage:  | 220-240 V, 50-60 Hz                                |
| Camera input:                | USB-C, 5V 1A                                       |
| Night mode:                  | 6 hidden IR LEDs                                   |
| Operating temperature:       | -10 to 60 °C                                       |
| MicroSD card support:        | 128GB max                                          |
| Weight:                      | 168g (camera), 186g (camera with silicone case)    |
| Dimensions:                  | 73x70x109mm                                        |
| Box contains:                | Neno Orso camera, flexible mount, power supply,    |
|                              | user manual, wall mounting kit, pin                |
| PN code:                     | NEN-MAM-NN011                                      |
| EAN code:                    | 5902479675787                                      |
| Contact:                     | tel: 731 594 301; mail: info@neno.pl               |
| Manufacturer:                | KGK Trend sp. z o.o. ul. Ujastek 5B, 31-752 Kraków |