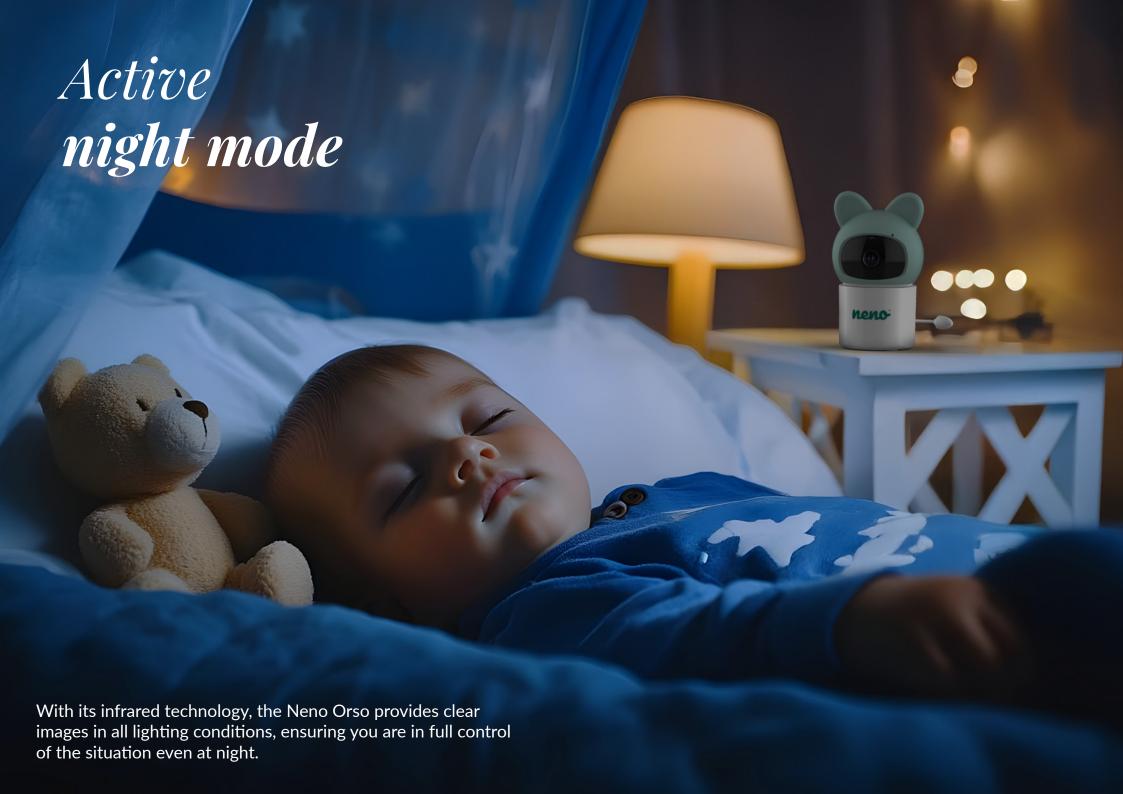

Traffic tracking
24/7



The Neno Orso detects your baby's movements and automatically follows them by turning its head. So you can always keep an eye on your little one. And with motion tracking, you get a notification in the app when your baby moves.















## nence

## professional electronic baby monitor /camera IP-WiFi

| Resolution:                  | 1080p (1920x1080)                                  |
|------------------------------|----------------------------------------------------|
| WiFi:                        | 2.4 GHz                                            |
| Motion tracking:             | Yes                                                |
| Mobile application:          | Tuya Smart                                         |
| Frames per second: