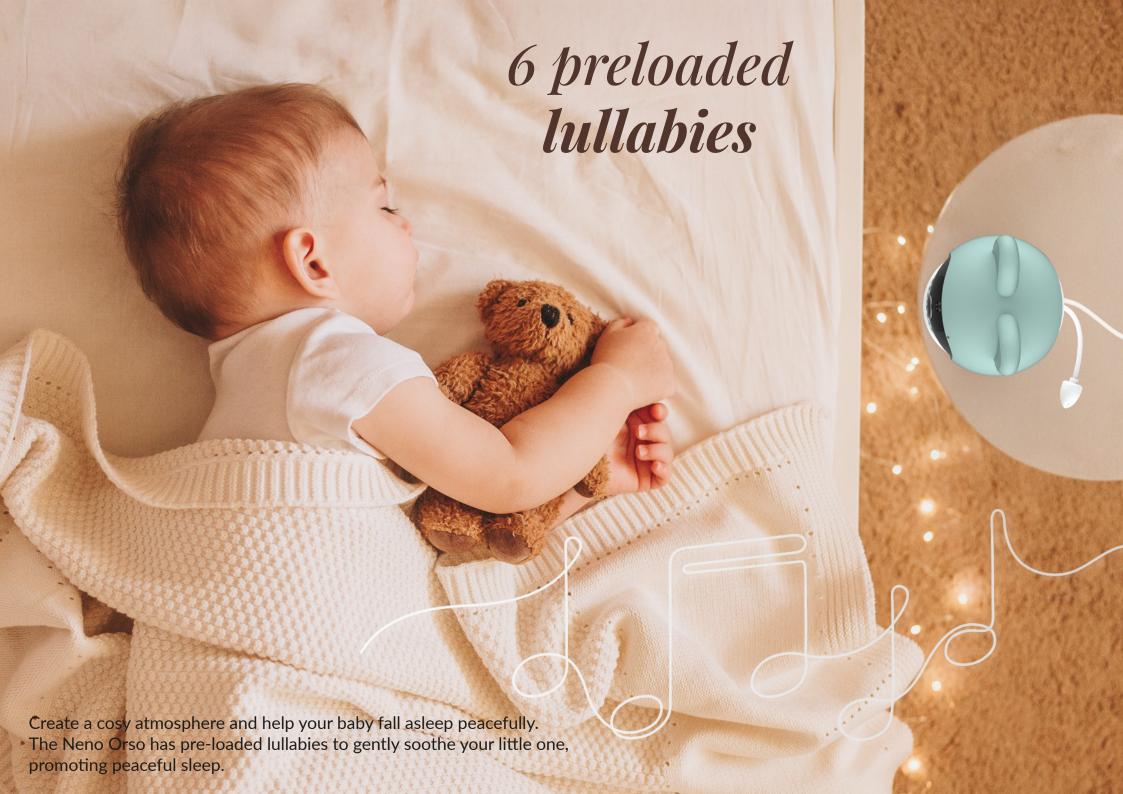

Traffic tracking
24/7



The Neno Orso detects your baby's movements and automatically follows them by turning its head. So you can always keep an eye on your little one. And with motion tracking, you get a notification in the app when your baby moves.















## nence

## professional electronic baby monitor /camera IP-WiFi

| Resolution:                  | 1080p (1920x1080)                                  |
|------------------------------|----------------------------------------------------|
| WiFi:                        | 2.4 GHz                                            |
| Motion tracking:             | Yes                                                |
| Mobile application:          | Tuya Smart                                         |
| Frames per second:           | 1920x1080 15fps                                    |
| Angle of rotation:           | 355° horizontally, 55° vertically                  |
| Viewing angle:               | 120°                                               |
| Built-in temperature sensor: