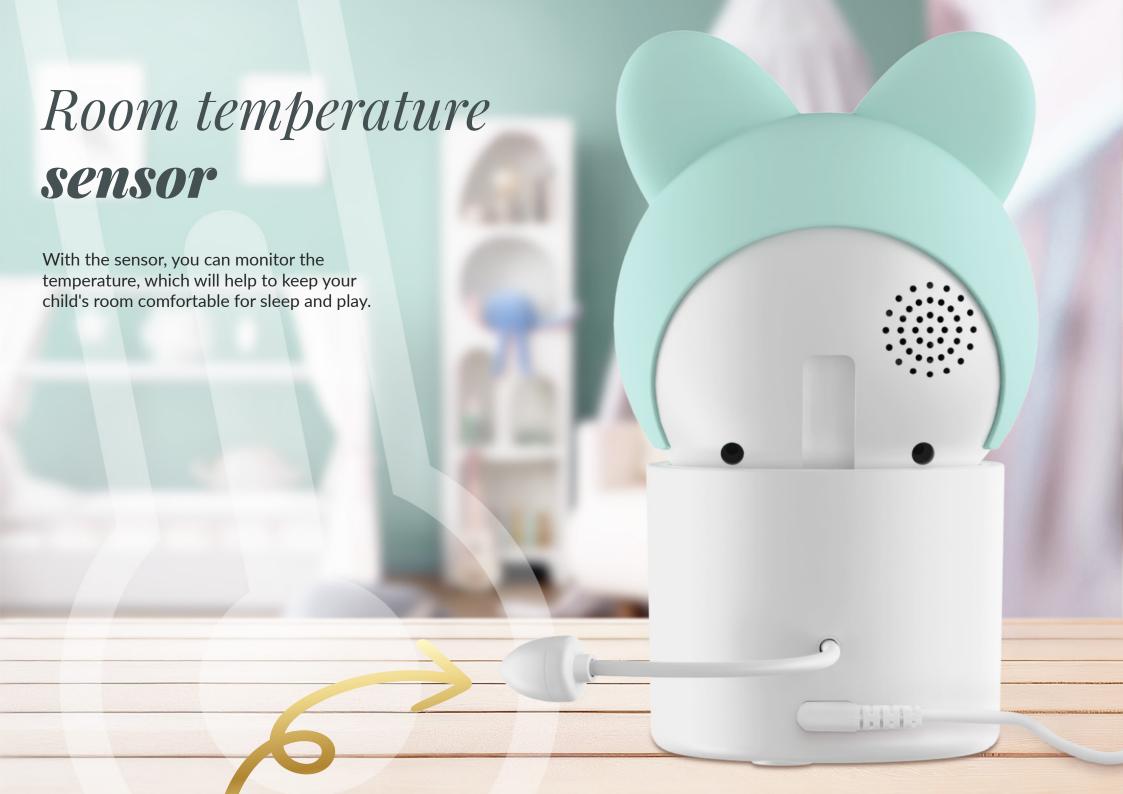

## professional electronic baby monitor /camera IP-WiFi

| Resolution:                  | 1080p (1920x1080)                                  |
|------------------------------|----------------------------------------------------|
| WiFi:                        | 2.4 GHz                                            |
| Motion tracking:             | Yes                                                |
| Mobile application:          | Tuya Smart                                         |
| Frames per second:           | 1920x1080 15fps                                    |
| Angle of rotation:           | 355° horizontally, 55° vertically                  |
| Viewing angle:               | 120°                                               |
| Built-in temperature sensor: | Yes                                                |
| Codec:                       | H.265                                              |
| Power supply input voltage:  | 220-240 V, 50-60 Hz                                |
| Camera input:                | USB-C, 5V 1A                                       |
| Night mode:                  | 6 hidden IR LEDs                                   |
| Operating temperature:       | -10 to 60 °C                                       |
| MicroSD card support:        | 128GB max                                          |
| Weight:                      | 168g (camera), 186g (camera with silicone case)    |
| Dimensions:                  | 73x70x109mm                                        |
| Box contains:                | Neno Orso camera, flexible mount, power supply,    |
|                              | user manual, wall mounting kit, pin                |
| PN code:                     | NEN-MAM-NN011                                      |
| EAN code:                    | 5902479675787                                      |
| Contact:                     | tel: 731 594 301; mail: info@neno.pl               |
| Manufacturer:                | KGK Trend sp. z o.o. ul. Ujastek 5B, 31-752 Kraków |