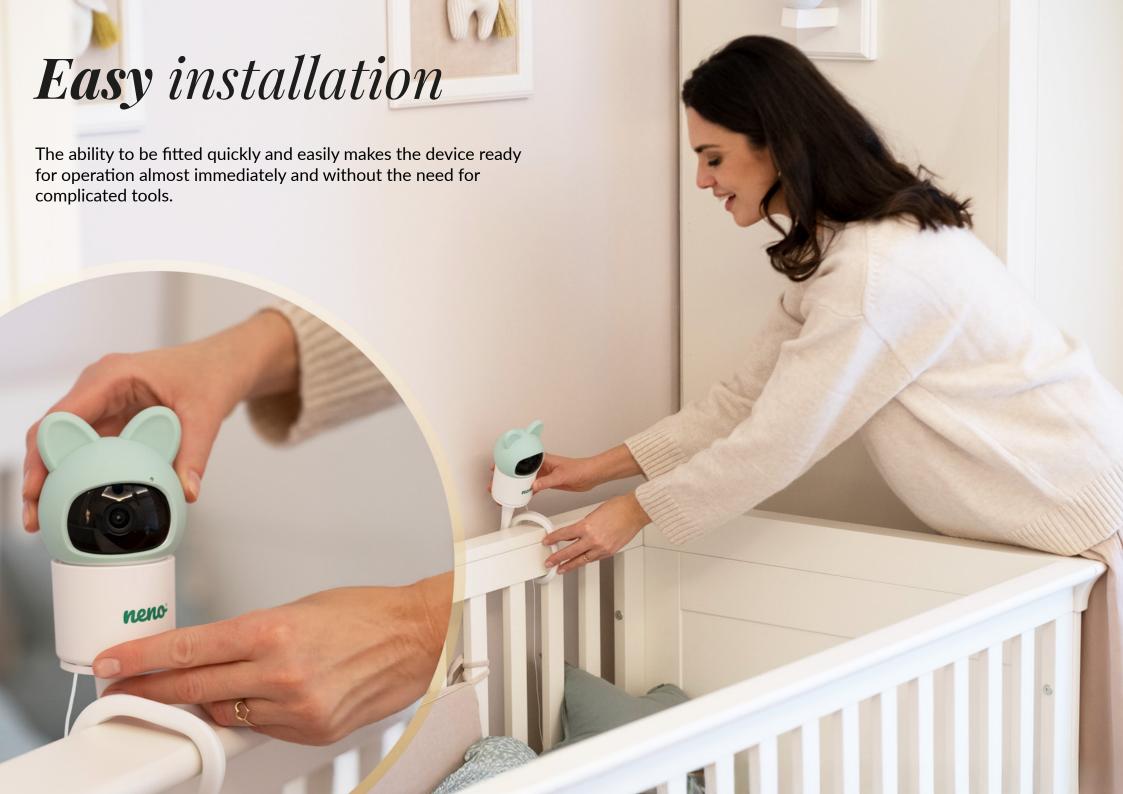

Traffic tracking
24/7



The Neno Orso detects your baby's movements and automatically follows them by turning its head. So you can always keep an eye on your little one. And with motion tracking, you get a notification in the app when your baby moves.















## nence

## professional electronic baby monitor /camera IP-WiFi

| Resolution:                  | 1080p (1920x1080)                                  |
|------------------------------|----------------------------------------------------|
| WiFi:                        | 2.4 GHz                                            |
| Motion tracking:             | Yes                                                |
| Mobile application:          | Tuya Smart                                         |
| Frames per second:           |