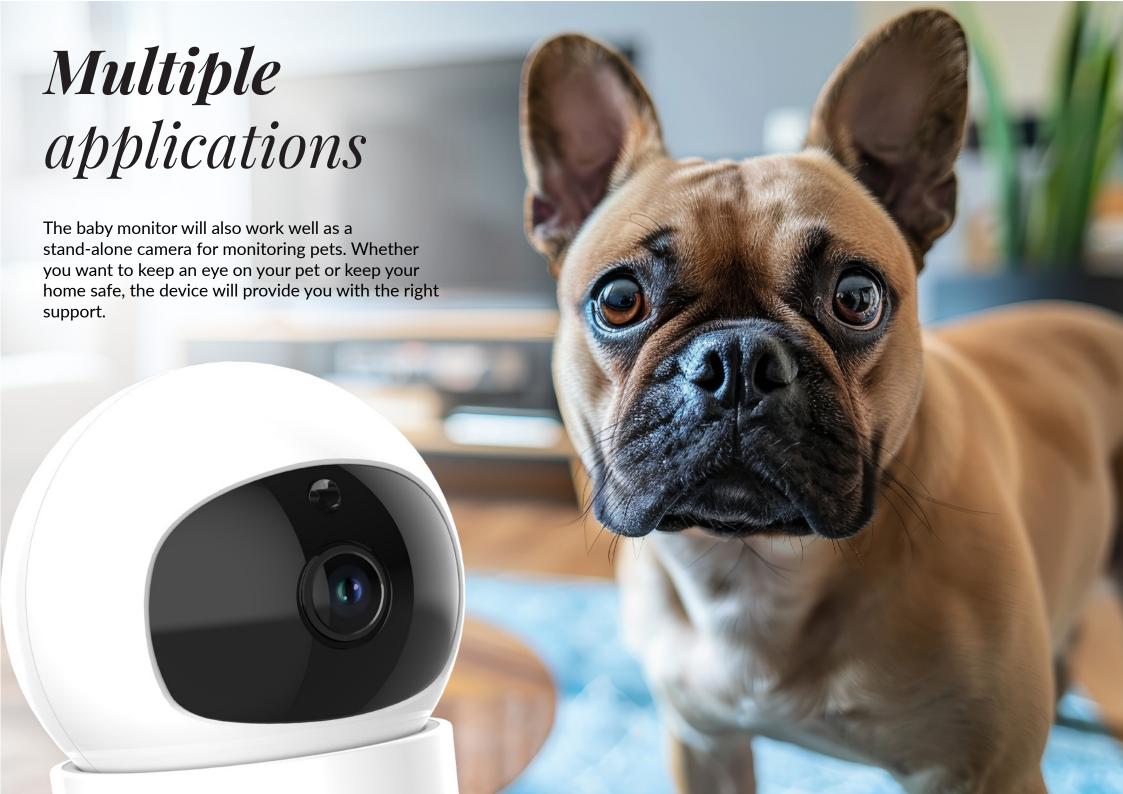

Traffic tracking
24/7

The Neno Orso detects your baby's movements and automatically follows them by turning its head. So you can always keep an eye on your little one. And with motion tracking, you get a notification in the app when your baby moves.