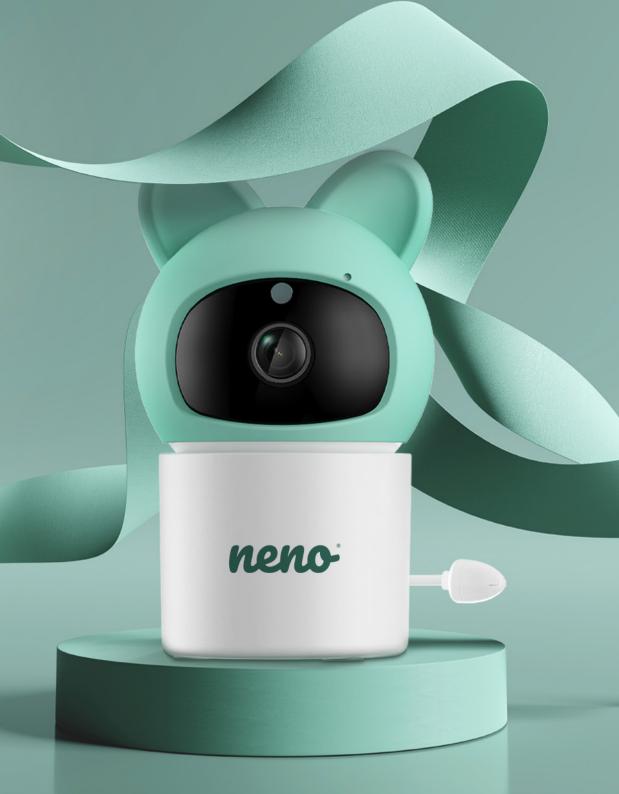

## professional electronic baby monitor /camera IP-WiFi

| Resolution:                  | 1080p (1920x1080)                                  |
|------------------------------|----------------------------------------------------|
| WiFi:                        | 2.4 GHz                                            |
| Motion tracking:             | Yes                                                |
| Mobile application:          | Tuya Smart                                         |
| Frames per second:           | 1920x1080 15fps                                    |
| Angle of rotation:           | 355° horizontally, 55° vertically                  |
| Viewing angle:               | 120°                                               |
| Built-in temperature sensor: | Yes                                                |
| Codec:                       | H.265                                              |
| Power supply input voltage:  | 220-240 V, 50-60 Hz                                |
| Camera input:                | USB-C, 5V 1A                                       |
| Night mode:                  | 6 hidden IR LEDs                                   |
| Operating temperature:       | -10 to 60 °C                                       |
| MicroSD card support:        | 128GB max                                          |
| Weight:                      | 168g (camera), 186g (camera with silicone case)    |
| Dimensions:                  | 73x70x109mm                                        |
| Box contains:                | Neno Orso camera, flexible mount, power supply,    |
|                              | user manual, wall mounting kit, pin                |
| PN code:                     | NEN-MAM-NN011                                      |
| EAN code:                    | 5902479675787                                      |
| Contact:                     | tel: 731 594 301; mail: info@neno.pl               |
| Manufacturer:                | KGK Trend sp. z o.o. ul. Ujastek 5B, 31-752 Kraków |