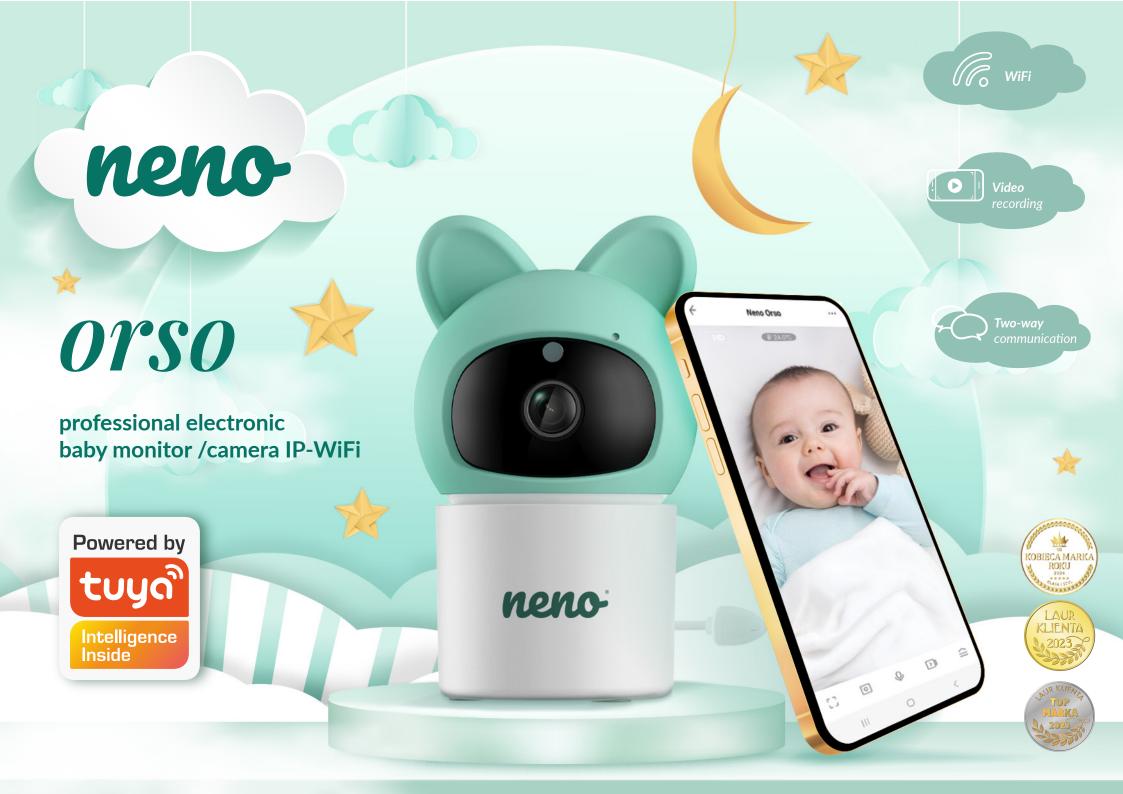

## professional electronic baby monitor /camera IP-WiFi

| Resolution:                  | 1080p (1920x1080)                                  |
|------------------------------|----------------------------------------------------|
| WiFi:                        | 2.4 GHz                                            |
| Motion tracking:             | Yes                                                |
| Mobile application:          | Tuya Smart                                         |
| Frames per second:           | 1920x1080 15fps                                    |
| Angle of rotation:           | 355° horizontally, 55° vertically                  |
| Viewing angle:               | 120°                                               |
| Built-in temperature sensor: | Yes                                                |
| Codec:                       | H.265                                              |
| Power supply input voltage:  | 220-240 V, 50-60 Hz                                |
| Camera input:                | USB-C, 5V 1A                                       |
| Night mode:                  | 6 hidden IR LEDs                                   |
| Operating temperature:       | -10 to 60 °C                                       |
| MicroSD card support:        | 128GB max                                          |
| Weight:                      | 168g (camera), 186g (camera with silicone case)    |
| Dimensions:                  | 73x70x109mm                                        |
| Box contains:                | Neno Orso camera, flexible mount, power supply,    |
|                              | user manual, wall mounting kit, pin                |
| PN code:                     | NEN-MAM-NN011                                      |
| EAN code:                    | 5902479675787                                      |
| Contact:                     | tel: 731 594 301; mail: info@neno.pl               |
| Manufacturer:                | KGK Trend sp. z o.o. ul. Ujastek 5B, 31-752 Kraków |