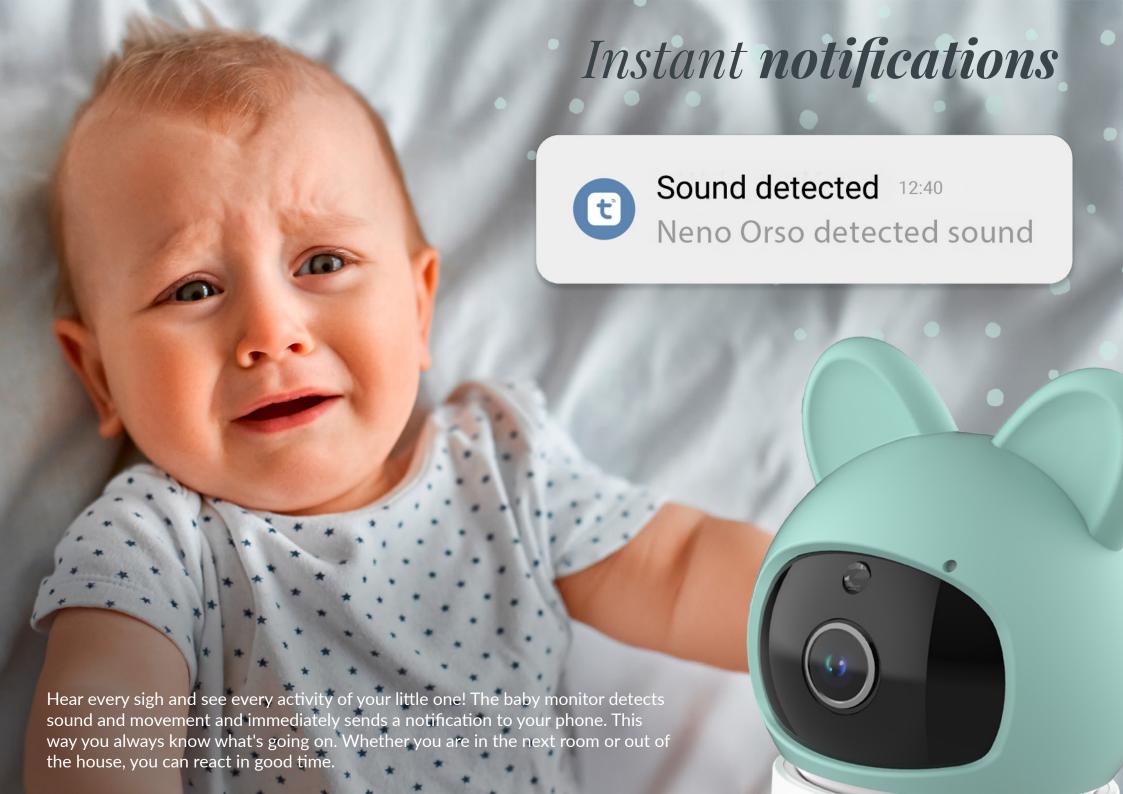

Traffic tracking
24/7

The Neno Orso detects your baby's movements and automatically follows them by turning its head. So you can always keep an eye on your little one. And with motion tracking, you get a notification in the app when your baby moves.