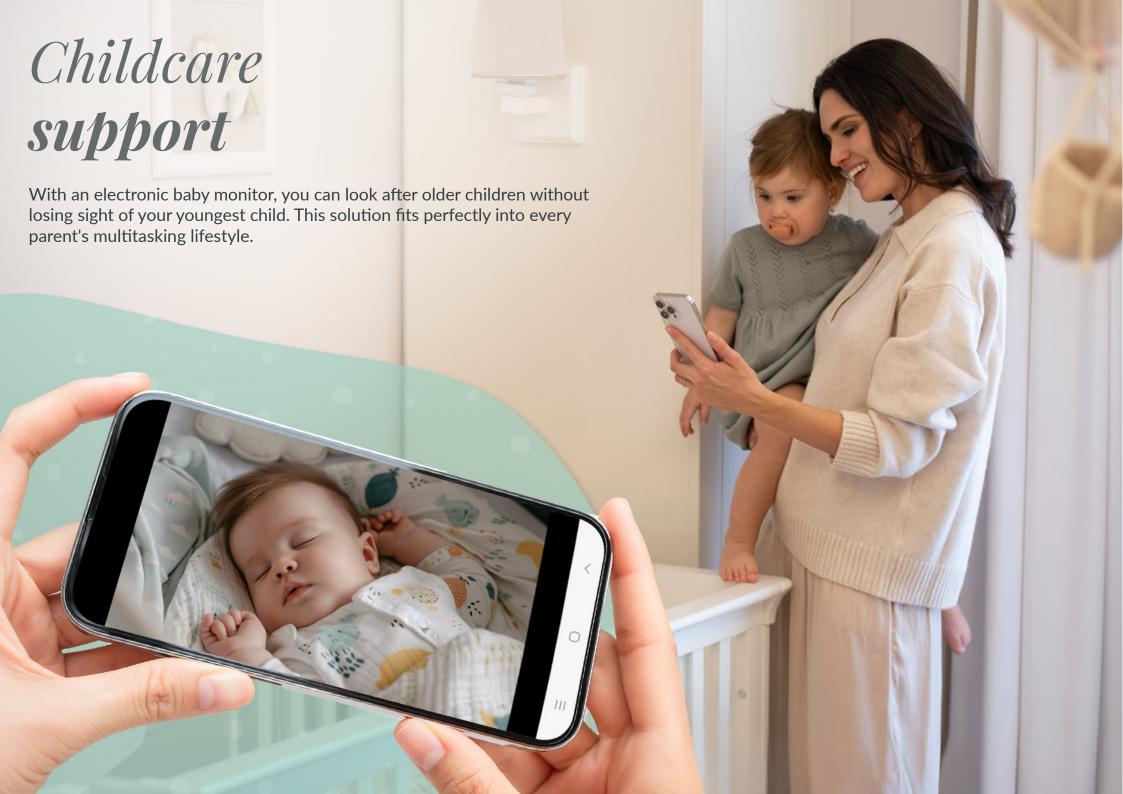

Traffic tracking
24/7



The Neno Orso detects your baby's movements and automatically follows them by turning its head. So you can always keep an eye on your little one. And with motion tracking, you get a notification in the app when your baby moves.















## nence

## professional electronic baby monitor /camera IP-WiFi

| Resolution:                  | 1080p (1920x1080)                                  |
|------------------------------|----------------------------------------------------|
| WiFi:                        | 2.4 GHz                                            |
| Motion tracking:             | Yes                                                |
| Mobile application:          | Tuya Smart                                         |
| Frames per second:           | 1920x1080 15fps                                    |
| Angle of rotation:           | 355° horizontally, 55° vertically                  |
| Viewing angle:               | 120°                                               |
| Built-in temperature sensor: | Yes