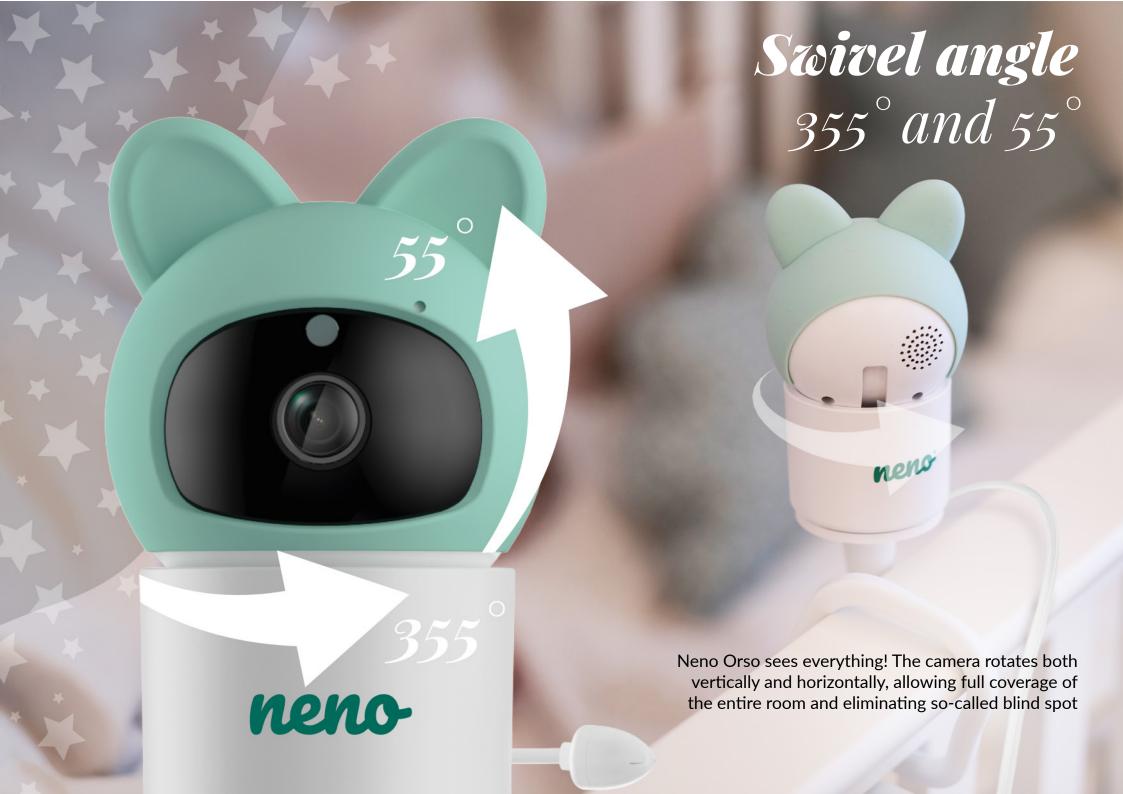

Traffic tracking
24/7

The Neno Orso detects your baby's movements and automatically follows them by turning its head. So you can always keep an eye on your little one. And with motion tracking, you get a notification in the app when your baby moves.

## professional electronic baby monitor /camera IP-WiFi

| Resolution:                  | 1080p (1920x1080)                                  |
|------------------------------|----------------------------------------------------|
| WiFi:                        | 2.4 GHz                                            |
| Motion tracking:             | Yes                                                |
| Mobile application:          | Tuya Smart                                         |
| Frames per second:           | 1920x1080 15fps                                    |
| Angle of rotation:           | 355° horizontally, 55° vertically                  |
| Viewing angle:               | 120°                                               |
| Built-in temperature sensor: | Yes                                                |
| Codec:                       | H.265                                              |
| Power supply input voltage:  | 220-240 V, 50-60 Hz                                |
| Camera input:                | USB-C, 5V 1A                                       |
| Night mode:                  | 6 hidden IR LEDs                                   |
| Operating temperature:       | -10 to 60 °C                                       |
| MicroSD card support:        | 128GB max                                          |
| Weight:                      | 168g (camera), 186g (camera with silicone case)    |
| Dimensions:                  | 73x70x109mm                                        |
| Box contains:                | Neno Orso camera, flexible mount, power supply,    |
|                              | user manual, wall mounting kit, pin                |
| PN code:                     | NEN-MAM-NN011                                      |
| EAN code:                    | 5902479675787                                      |
| Contact:                     | tel: 731 594 301; mail: info@neno.pl               |
| Manufacturer:                | KGK Trend sp. z o.o. ul. Ujastek 5B, 31-752 Kraków |