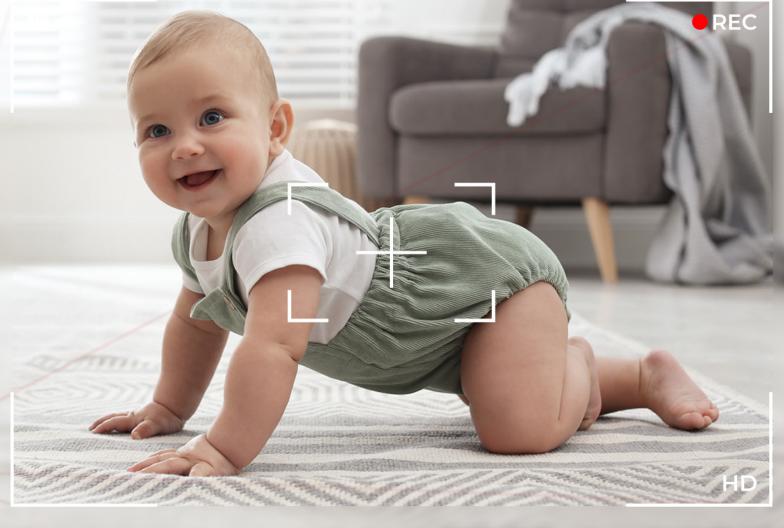

Traffic tracking
24/7

The Neno Orso detects your baby's movements and automatically follows them by turning its head. So you can always keep an eye on your little one. And with motion tracking, you get a notification in the app when your baby moves.