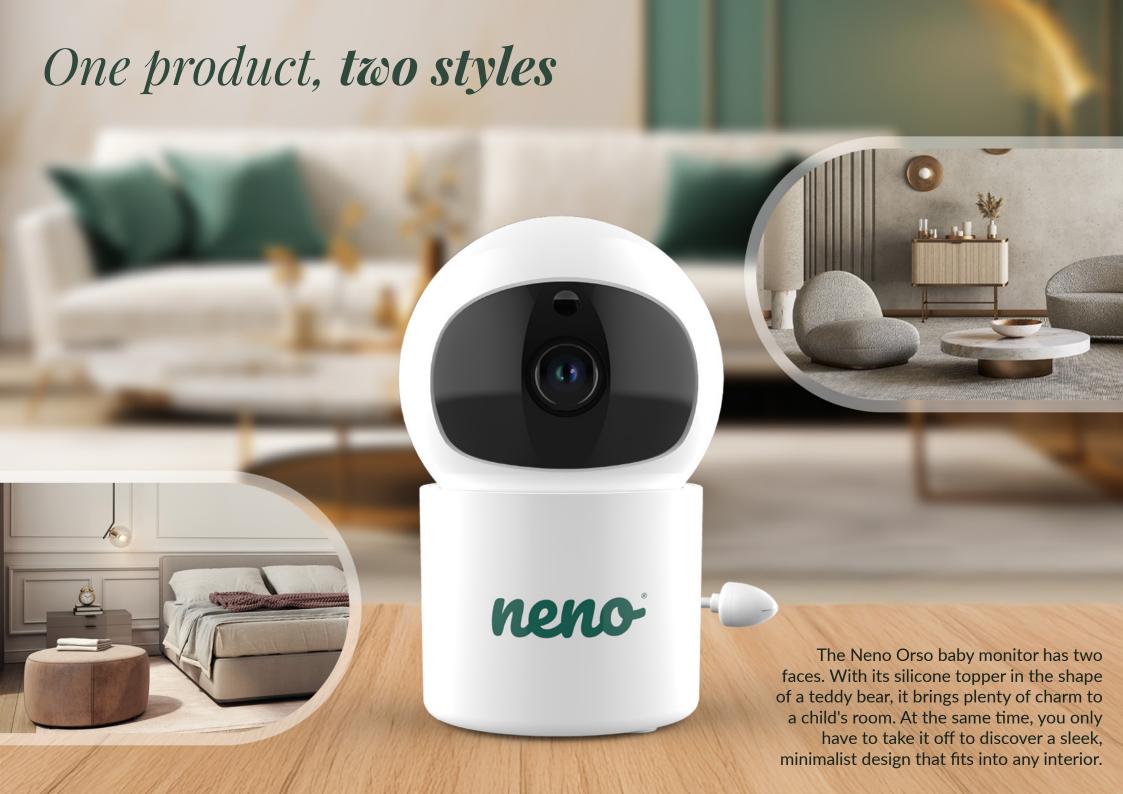

## professional electronic baby monitor /camera IP-WiFi

| Resolution:                  | 1080p (1920x1080)                                  |
|------------------------------|----------------------------------------------------|
| WiFi:                        | 2.4 GHz                                            |
| Motion tracking:             | Yes                                                |
| Mobile application:          | Tuya Smart                                         |
| Frames per second:           | 1920x1080 15fps                                    |
| Angle of rotation:           | 355° horizontally, 55° vertically                  |
| Viewing angle:               | 120°                                               |
| Built-in temperature sensor: | Yes                                                |
| Codec:                       | H.265                                              |
| Power supply input voltage:  | 220-240 V, 50-60 Hz                                |
| Camera input:                | USB-C, 5V 1A                                       |
| Night mode:                  | 6 hidden IR LEDs                                   |
| Operating temperature:       | -10 to 60 °C                                       |
| MicroSD card support:        | 128GB max                                          |
| Weight:                      | 168g (camera), 186g (camera with silicone case)    |
| Dimensions:                  | 73x70x109mm                                        |
| Box contains:                | Neno Orso camera, flexible mount, power supply,    |
|                              | user manual, wall mounting kit, pin                |
| PN code:                     | NEN-MAM-NN011                                      |
| EAN code:                    | 5902479675787                                      |
| Contact:                     | tel: 731 594 301; mail: info@neno.pl               |
| Manufacturer:                | KGK Trend sp. z o.o. ul. Ujastek 5B, 31-752 Kraków |