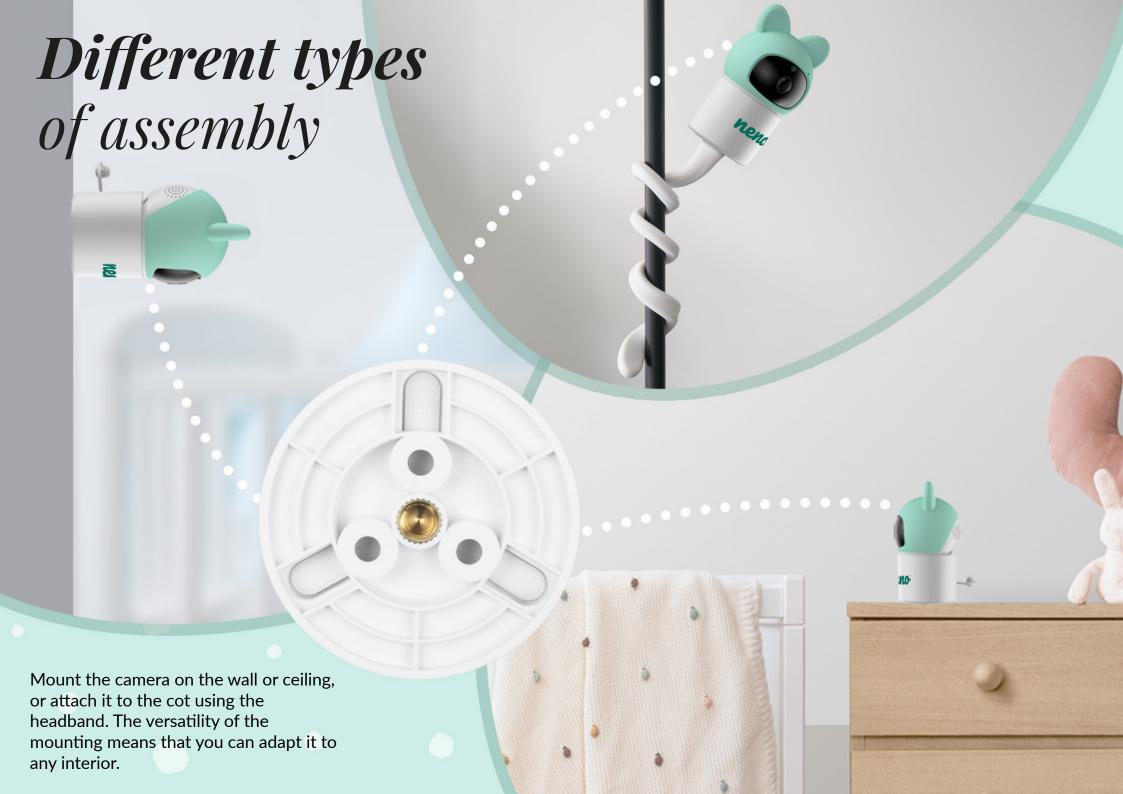

## professional electronic baby monitor /camera IP-WiFi

| Resolution:                  | 1080p (1920x1080)                                  |
|------------------------------|----------------------------------------------------|
| WiFi:                        | 2.4 GHz                                            |
| Motion tracking:             | Yes                                                |
| Mobile application:          | Tuya Smart                                         |
| Frames per second:           | 1920x1080 15fps                                    |
| Angle of rotation:           | 355° horizontally, 55° vertically                  |
| Viewing angle:               | 120°                                               |
| Built-in temperature sensor: | Yes                                                |
| Codec:                       | H.265                                              |
| Power supply input voltage:  | 220-240 V, 50-60 Hz                                |
| Camera input:                | USB-C, 5V 1A                                       |
| Night mode:                  | 6 hidden IR LEDs                                   |
| Operating temperature:       | -10 to 60 °C                                       |
| MicroSD card support:        | 128GB max                                          |
| Weight:                      | 168g (camera), 186g (camera with silicone case)    |
| Dimensions:                  | 73x70x109mm                                        |
| Box contains:                | Neno Orso camera, flexible mount, power supply,    |
|                              | user manual, wall mounting kit, pin                |
| PN code:                     | NEN-MAM-NN011                                      |
| EAN code:                    | 5902479675787                                      |
| Contact:                     | tel: 731 594 301; mail: info@neno.pl               |
| Manufacturer:                | KGK Trend sp. z o.o. ul. Ujastek 5B, 31-752 Kraków |