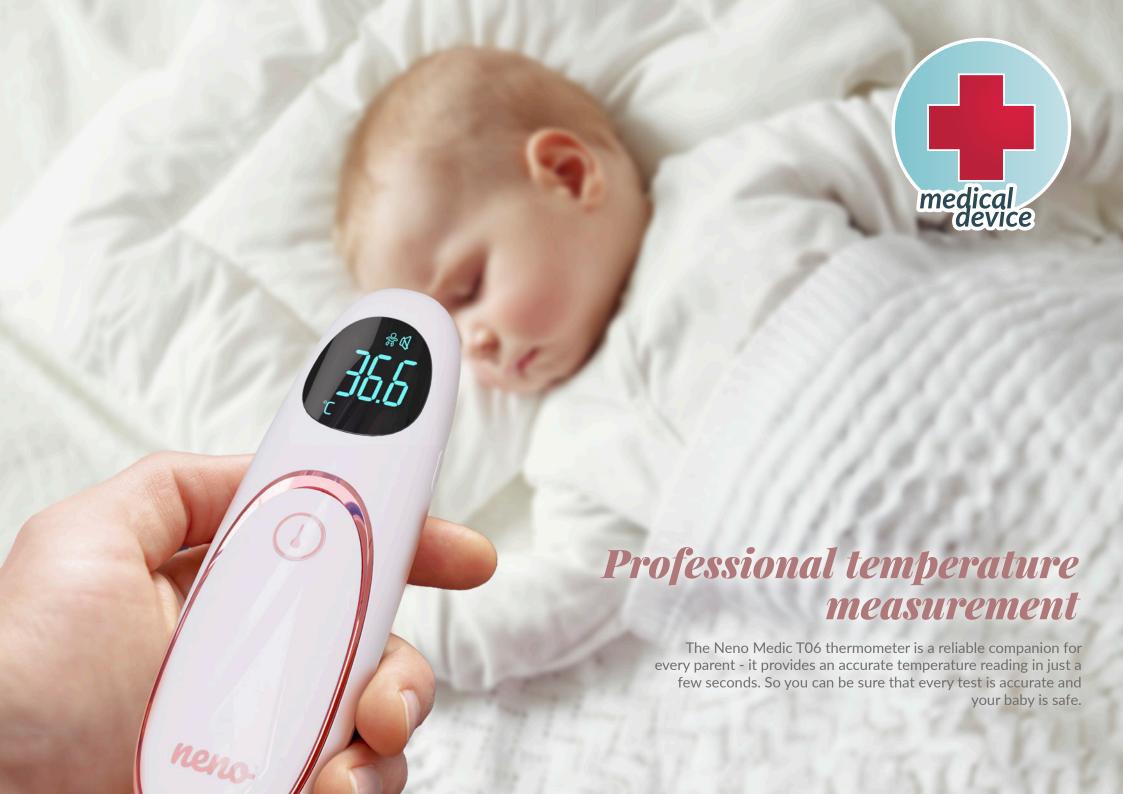

## nemo e

professional non-contact thermometer

## Magnetic battery cover

The Neno Medic T06 thermometer has a sleek, minimalist design and an ergonomic, streamlined shape. Its original design makes it the perfect baby shower gift.

**Place of measurement:** forehead, room, food, object