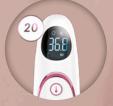

## **2 OPERATING MODES**

- $\bigcirc$  for adults
- 욹 for children

Medical device

Memory for 20 results

Silent mode

## Magnetic battery cover

The Neno Medic T06 thermometer has a sleek, minimalist design and an ergonomic, streamlined shape. Its original design makes it the perfect baby shower gift.

**Place of measurement:** forehead, room, food, object

**Units of measurement:** degrees Celsius (°C) or degrees Fahrenheit (°F)

**Temperature storage:** -20~50°C

**Measurement distance:** less than 5 cm

Measurement range: front  $22\sim43^{\circ}\text{C}$  (71,6~109,4°F),

object 0~100°C (32~212°F)

**Measurement accuracy:** forehead:±0.2°C in the range of 36.0°C-39.0°C,

±0.3°C within ranges: 22.0°C-36.0°C i 39.0°C~43.0°C

object/room: ±1.0°C/±2.0°C

Memory: 20 measurements

Batteries: 2xAAA, DC 3V (included)