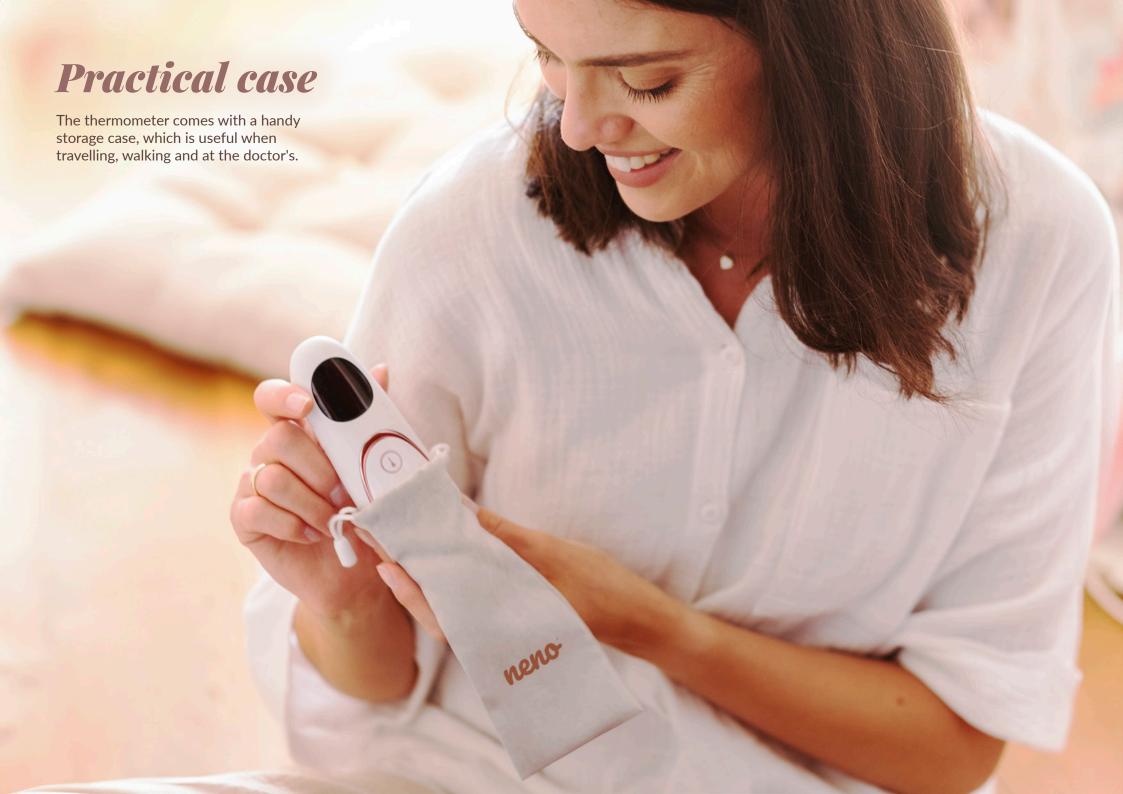

## nemo e



professional non-contact thermometer

## **2 OPERATING MODES**

- $\bigcirc$  for adults
- 욹 for children







Medical device





Memory for 20 results



Silent mode





























## Magnetic battery cover









The Neno Medic T06 thermometer has a sleek, minimalist design and an ergonomic, streamlined shape. Its original design makes it the perfect baby shower gift.





**Place of measurement:** forehead, room, food, object

**Units of measurement:** degrees Celsius (°C) or degrees Fahrenheit (°F)

**Temperature storage:** -20~50°C

**Measurement distance:** less than 5 cm

Measurement range: front  $22\sim43^{\circ}\text{C}$  (71,6~109,4°F),

object 0~100°C (32~212°F)

**Measurement accuracy:** forehead:±0.2°C in the range of 36.0°C-39.0°C,

±0.3°C within ranges: 22.0°C-36.0°C i 39.0°C~43.0°C

object/room: ±1.0°C/±2.0°C

Memory: 20 measurements

Batteries: 2xAAA, DC 3V (included)

**Auto shut-off:** after 10 seconds of inactivity

**Dimensions:** 149,8x47,3x39,1 mm

Packaging dimensions: 17