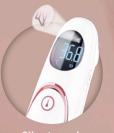

## Magnetic battery cover

The Neno Medic T06 thermometer has a sleek, minimalist design and an ergonomic, streamlined shape. Its original design makes it the perfect baby shower gift.

**Place of measurement:** forehead, room, food, object

**Units of measurement:** degrees Celsius (°C) or degrees Fahrenheit (°F)

**Temperature storage:** -20~50°C

**Measurement distance:** less than 5 cm

Measurement range: front  $22\sim43^{\circ}\text{C}$  (71,6~109,4°F),

object 0~100°C (32~212°F)

**Measurement accuracy:** forehead:±0.2°C in the range of 36.0°C-39.0°C,

±0.3°C within ranges: 22.0°C-36.0°C i 39.0°C~43.0°C

object/room: ±1.0°C/±2.0°C

Memory: 20 measurements

Batteries: 2xAAA, DC 3V (included)