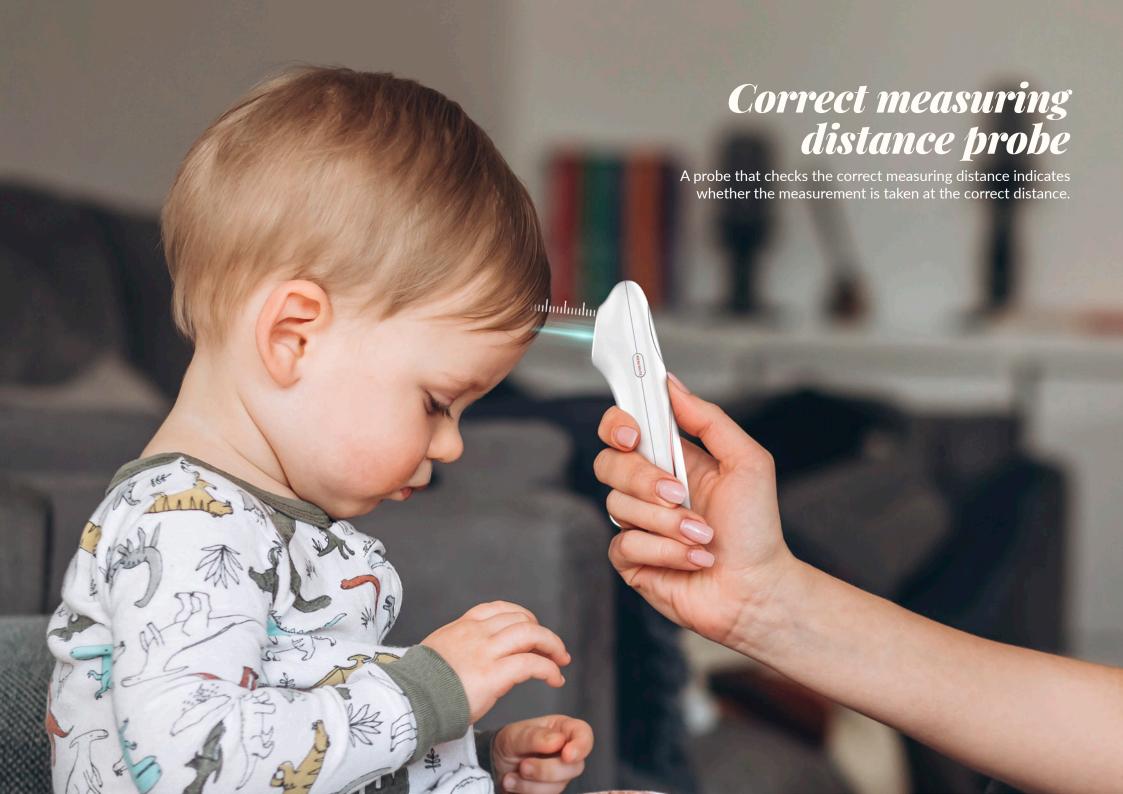

**Auto shut-off:** after 10 seconds of inactivity

**Dimensions:** 149,8x47,3x39,1 mm

Packaging dimensions: 170x50x48 mm

Packaging weight: 128g

Weight (with batteries): 93,6 g

**EAN:** 5902479674988

PN: NEN-MAM-TE004