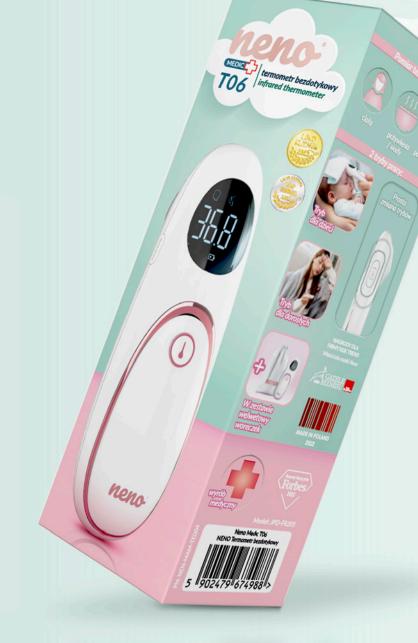

## nemo e

professional non-contact thermometer

## **2 OPERATING MODES**

- $\bigcirc$  for adults
- 욹 for children

Medical device

Memory for 20 results

Silent mode

## Magnetic battery cover

The Neno Medic T06 thermometer has a sleek, minimalist design and an ergonomic, streamlined shape. Its original design makes it the perfect baby shower gift.

**Place of measurement:** forehead, room, food, object