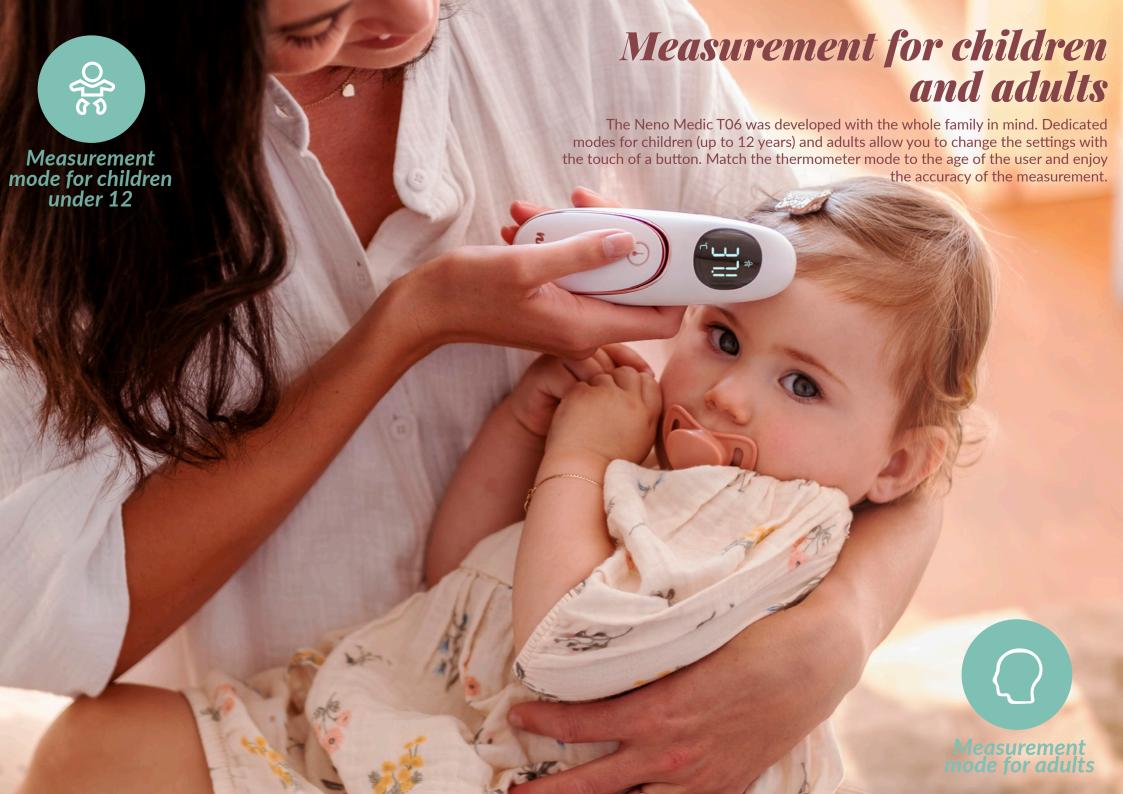

## **2 OPERATING MODES**

- $\bigcirc$  for adults
- 욹 for children

Medical device

Memory for 20 results

Silent mode