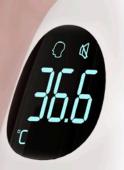

## **2 OPERATING MODES**

- $\bigcirc$  for adults
- 욹 for children

Medical device

Memory for 20 results

Silent mode

**Units of measurement:** degrees Celsius (°C) or degrees Fahrenheit (°F)

**Temperature storage:** -20~50°C

**Measurement distance:** less than 5 cm

Measurement range: front  $22\sim43^{\circ}\text{C}$  (71,6~109,4°F),

object 0~100°C (32~212°F)

**Measurement accuracy:** forehead:±0.2°C in the range of 36.0°C-39.0°C,

±0.3°C within ranges: 22.0°C-36.0°C i 39.0°C~43.0°C

object/room: ±1.0°C/±2.0°C

Memory: 20 measurements

Batteries: 2xAAA, DC 3V (included)