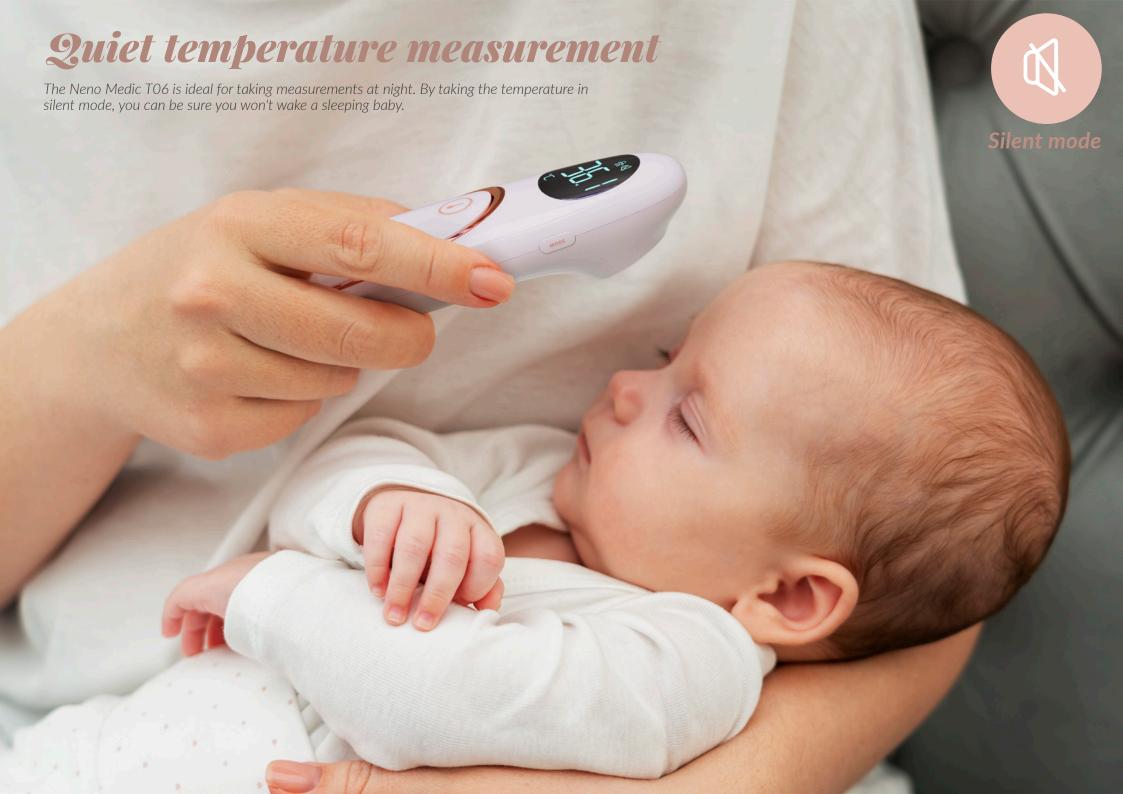

## **2 OPERATING MODES**

- $\bigcirc$  for adults
- 욹 for children

Medical device

Memory for 20 results

Silent mode