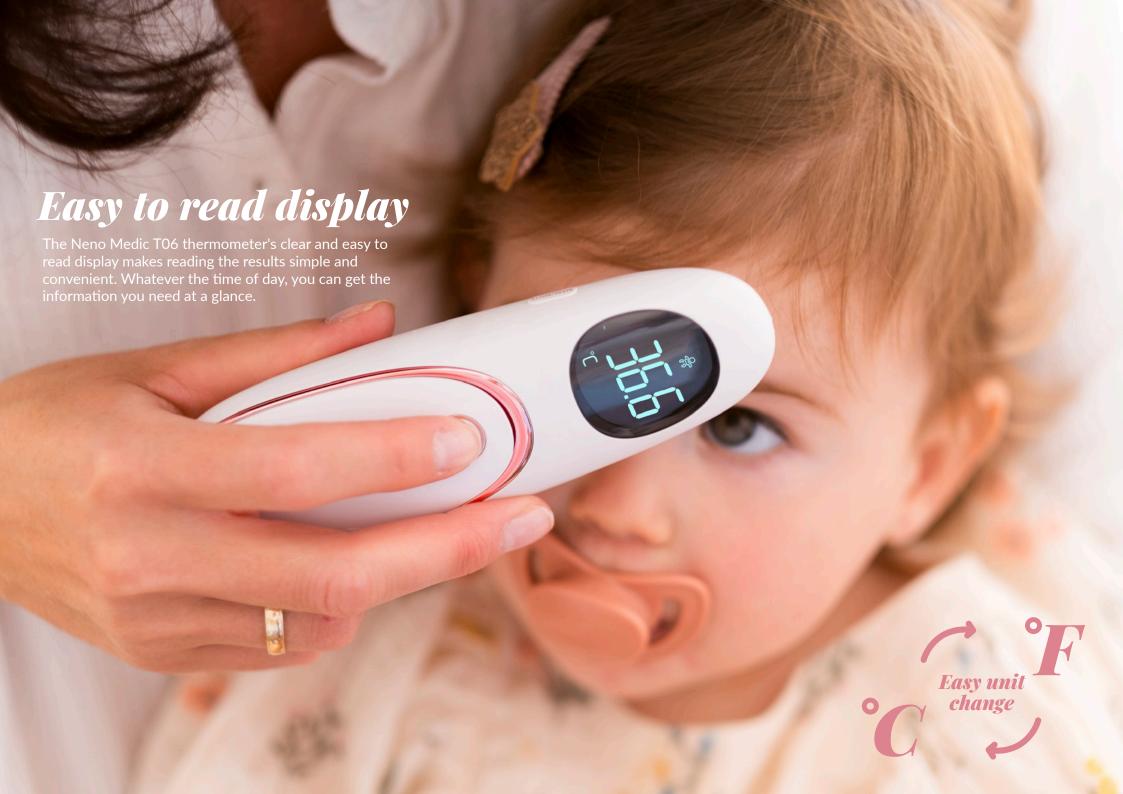

## **2 OPERATING MODES**

- $\bigcirc$  for adults
- 욹 for children

Medical device

Memory for 20 results

Silent mode

**Units of measurement:** degrees Celsius (°C) or degrees Fahrenheit (°F)

**Temperature storage:** -20~50°C

**Measurement distance:** less than 5 cm

Measurement range: front  $22\sim43^{\circ}\text{C}$  (71,6~109,4°F),

object 0~100°C (32~212°F)

**Measurement accuracy:** forehead:±0.2°C in the range of 36.0°C-39.0°C,

±0.3°C within ranges: 22.0°C-36.0°C i 39.0°C~43.0°C

object/room: ±1.0°C/±2.0°C

Memory: 20 measurements

Batteries: 2xAAA, DC 3V (included)