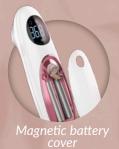

## Magnetic battery cover

The Neno Medic T06 thermometer has a sleek, minimalist design and an ergonomic, streamlined shape. Its original design makes it the perfect baby shower gift.

**Place of measurement:** forehead, room, food, object