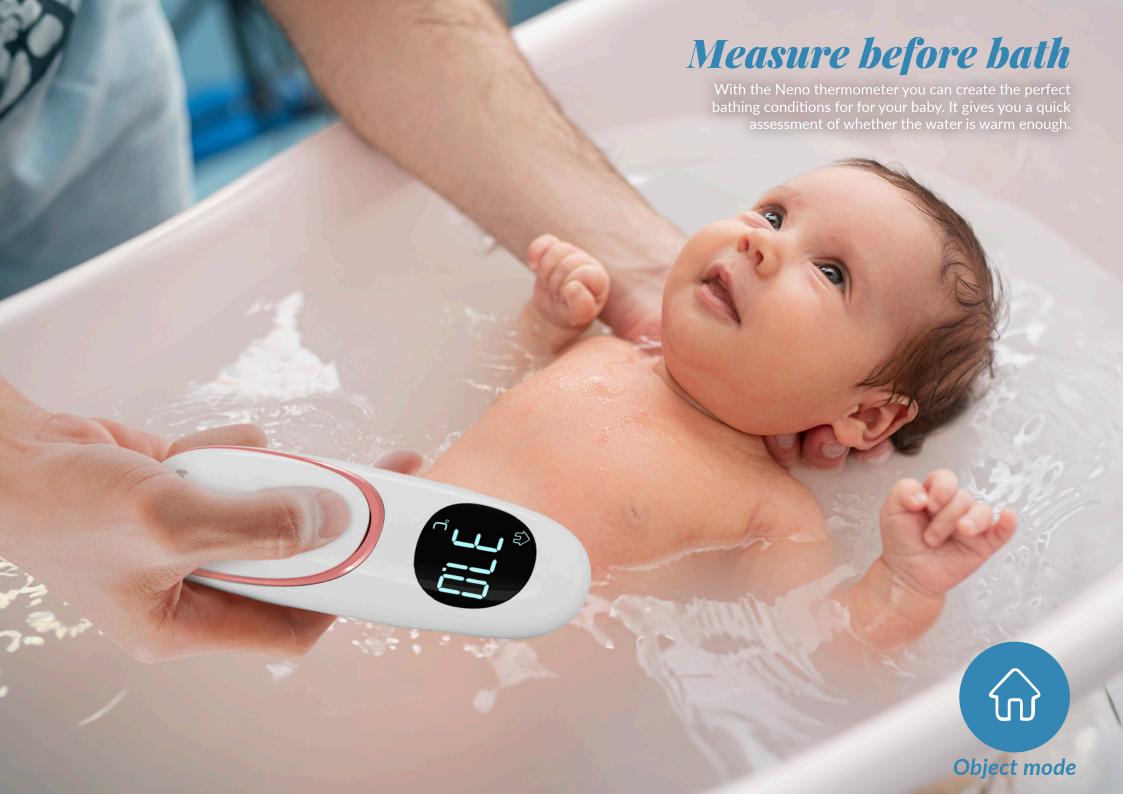

## Magnetic battery cover

The Neno Medic T06 thermometer has a sleek, minimalist design and an ergonomic, streamlined shape. Its original design makes it the perfect baby shower gift.

**Place of measurement:** forehead, room, food, object