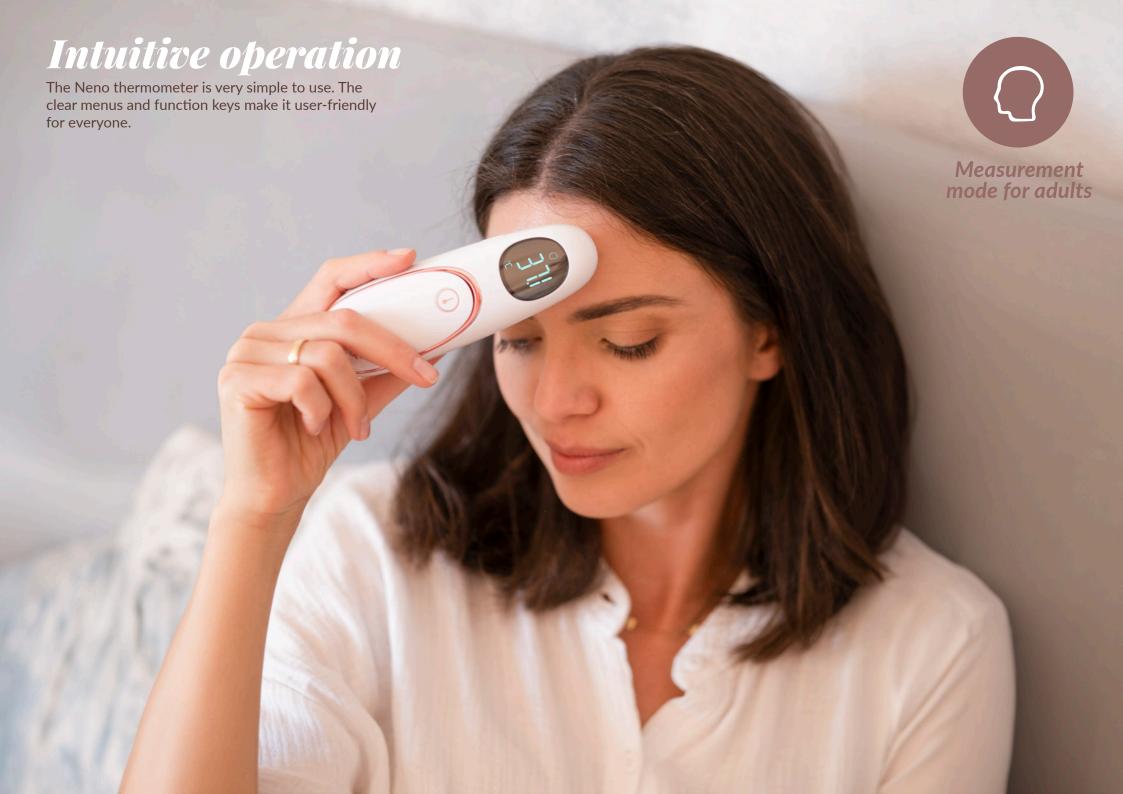

## **2 OPERATING MODES**

- $\bigcirc$  for adults
- 욹 for children

Medical device

Memory for 20 results

Silent mode