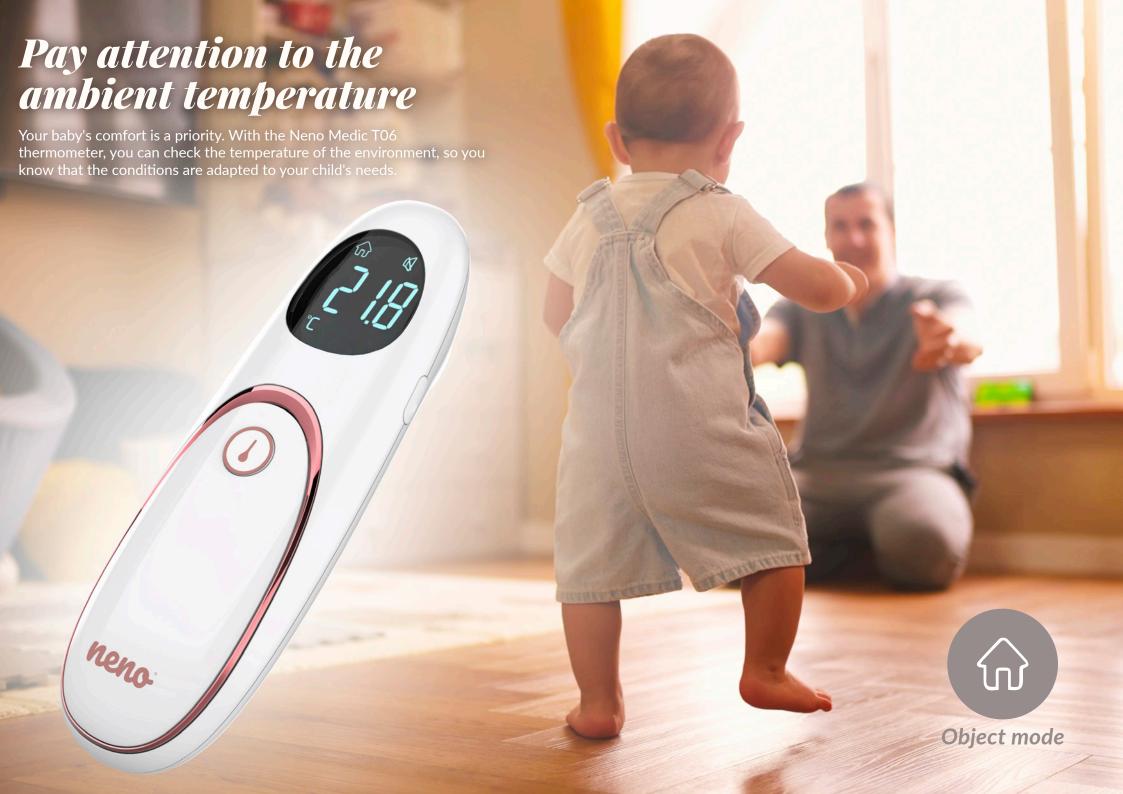

## Magnetic battery cover

The Neno Medic T06 thermometer has a sleek, minimalist design and an ergonomic, streamlined shape. Its original design makes it the perfect baby shower gift.

**Place of measurement:** forehead, room, food, object

object 0~100°C (32~212°F)

**Measurement accuracy:** forehead:±0.2°C in the range of 36.0°C-39.0°C,

±0.3°C within ranges: 22.0°C-36.0°C i 39.0°C~43.0°C

object/room: ±1.0°C/±2.0°C

Memory: 20 measurements

Batteries: 2xAAA, DC 3V (included)