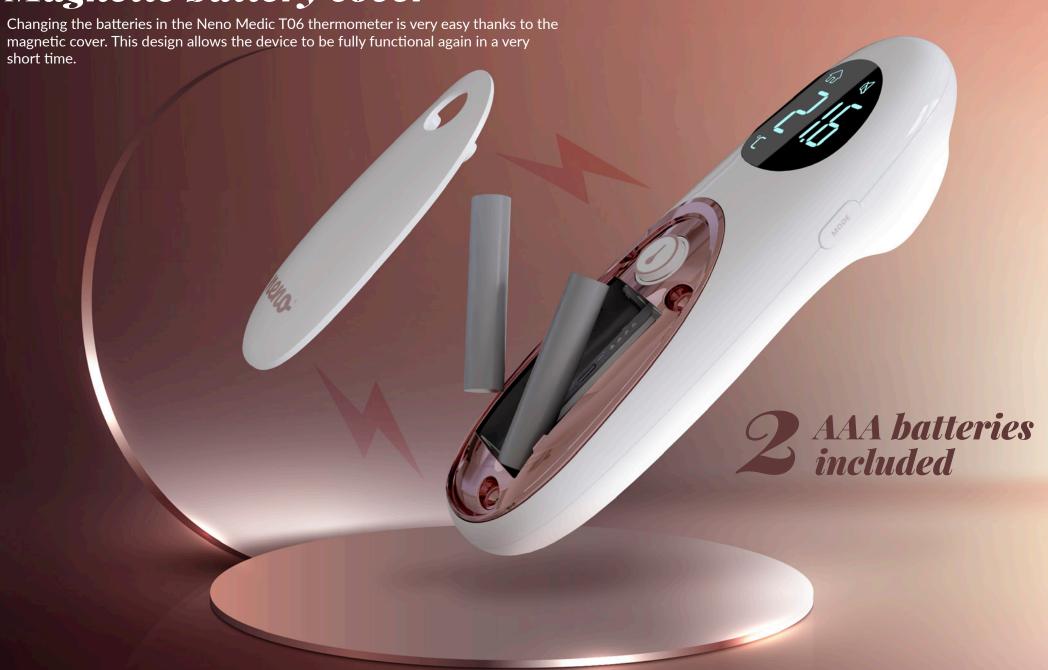

## Magnetic battery cover

The Neno Medic T06 thermometer has a sleek, minimalist design and an ergonomic, streamlined shape. Its original design makes it the perfect baby shower gift.

**Place of measurement:** forehead, room, food, object

object 0~100°C (32~212°F)

**Measurement accuracy:** forehead:±0.2°C in the range of 36.0°C-39.0°C,

±0.3°C within ranges: 22.0°C-36.0°C i 39.0°C~43.0°C

object/room: ±1.0°C/±2.0°C

Memory: 20 measurements

Batteries: 2xAAA, DC 3V (included)