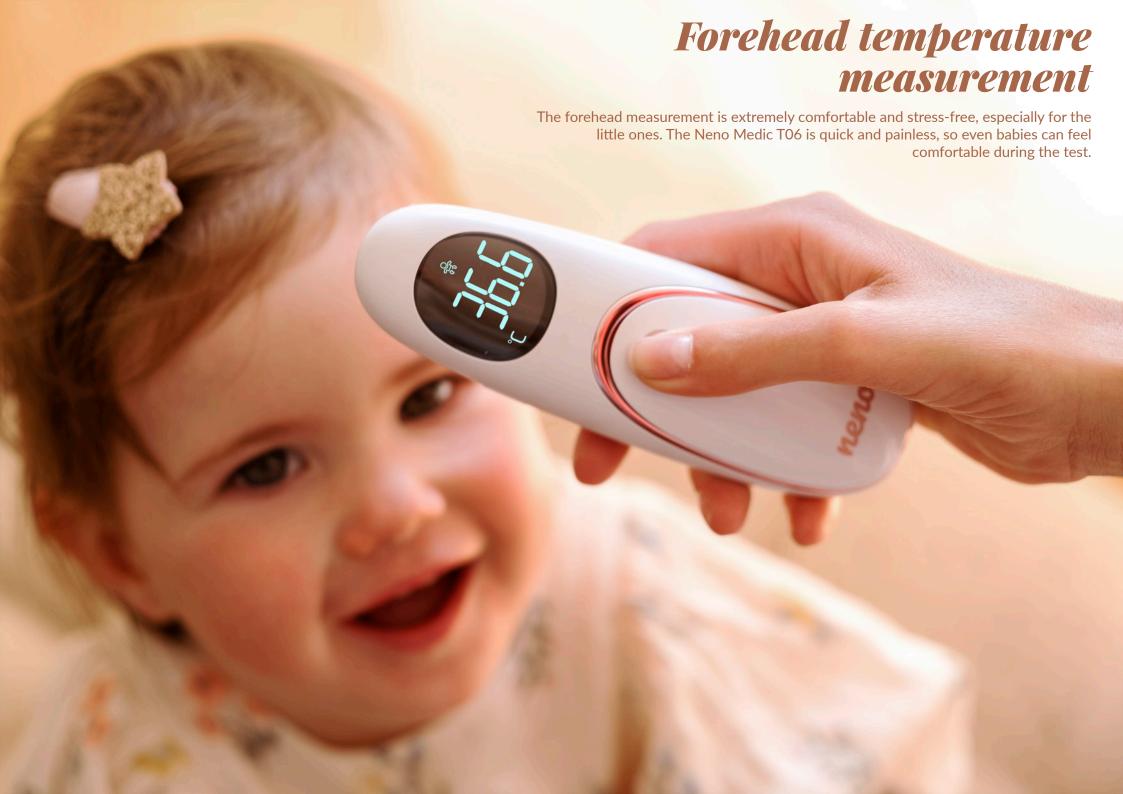

## Magnetic battery cover

The Neno Medic T06 thermometer has a sleek, minimalist design and an ergonomic, streamlined shape. Its original design makes it the perfect baby shower gift.

**Place of measurement:** forehead, room, food, object