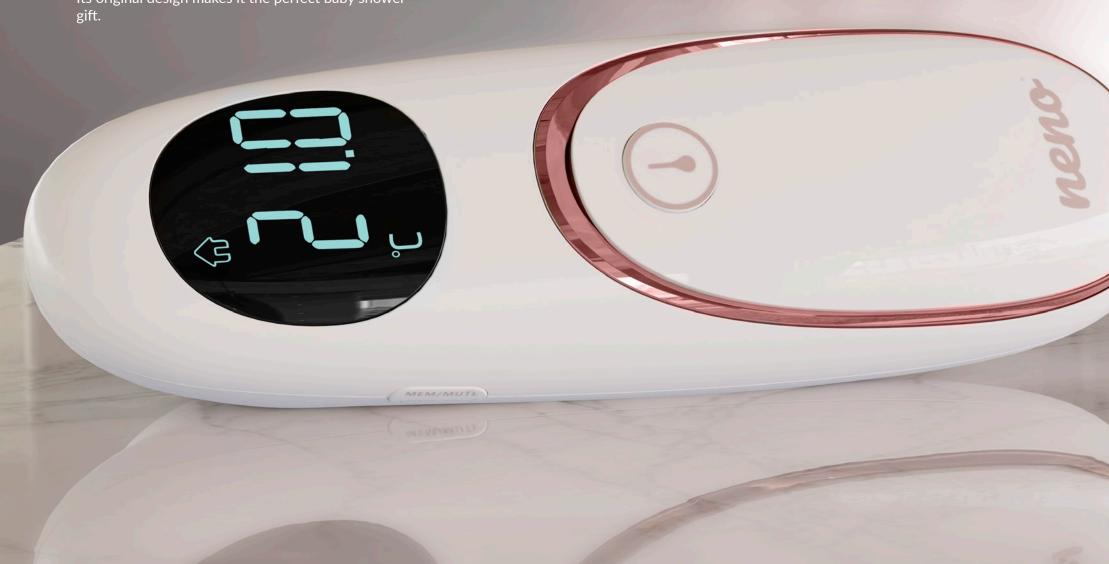

## Magnetic battery cover

The Neno Medic T06 thermometer has a sleek, minimalist design and an ergonomic, streamlined shape. Its original design makes it the perfect baby shower gift.

**Place of measurement:** forehead, room, food, object