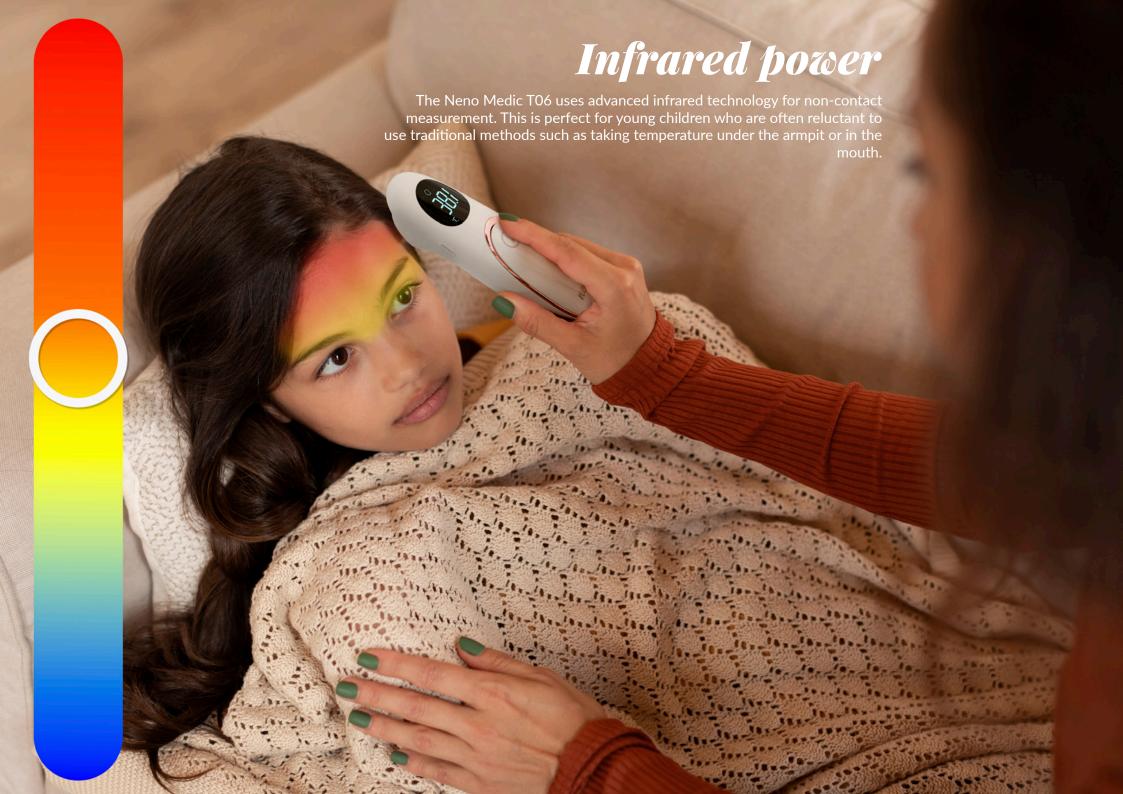

## Magnetic battery cover

The Neno Medic T06 thermometer has a sleek, minimalist design and an ergonomic, streamlined shape. Its original design makes it the perfect baby shower gift.

**Place of measurement:** forehead, room, food, object

**Units of measurement:** degrees Celsius (°C) or degrees Fahrenheit (°F)

**Temperature storage:** -20~50°C

**Measurement distance:** less than 5 cm

Measurement range: front  $22\sim43^{\circ}\text{C}$  (71,6~109,4°F),

object 0~100°C (32~212°F)

**Measurement accuracy:** forehead:±0.2°C in the range of 36.0°C-39.0°C,

±0.3°C within ranges: 22.0°C-36.0°C i 39.0°C~43.0°C

object/room: ±1.0°C/±2.0°C

Memory: 20 measurements

Batteries: 2xAAA, DC 3V (included)