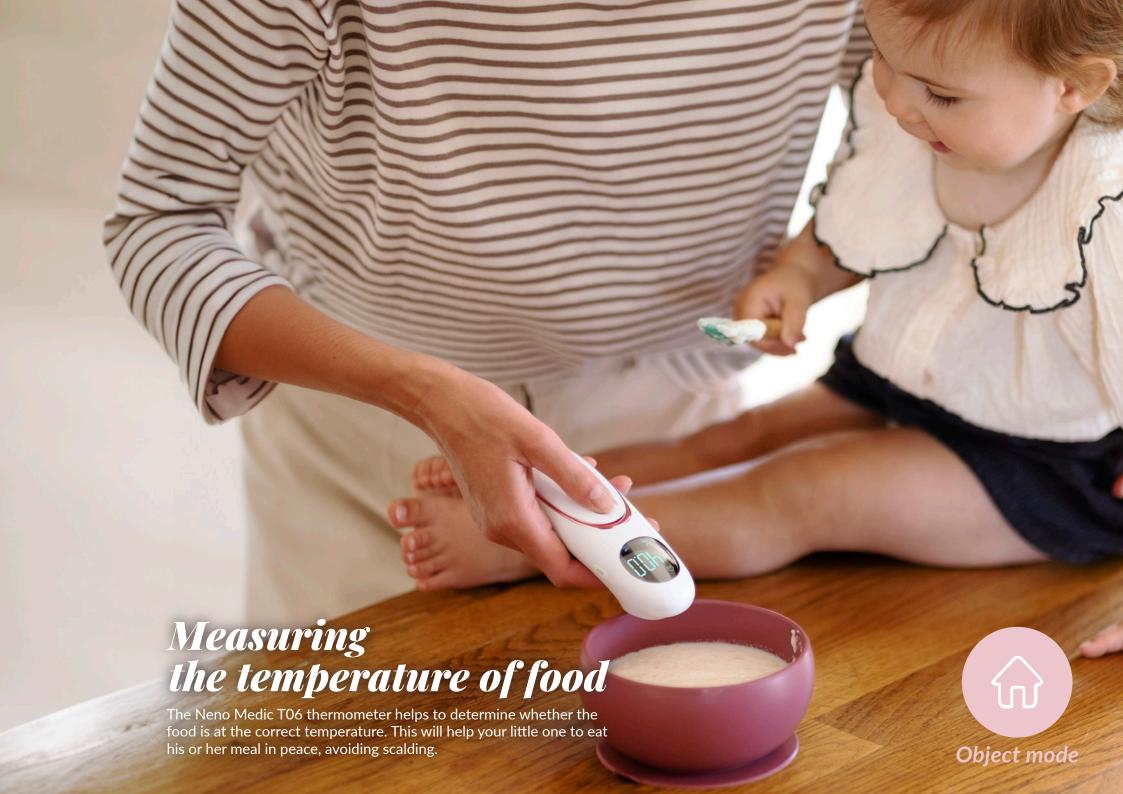

## Magnetic battery cover

The Neno Medic T06 thermometer has a sleek, minimalist design and an ergonomic, streamlined shape. Its original design makes it the perfect baby shower gift.

**Place of measurement:** forehead, room, food, object