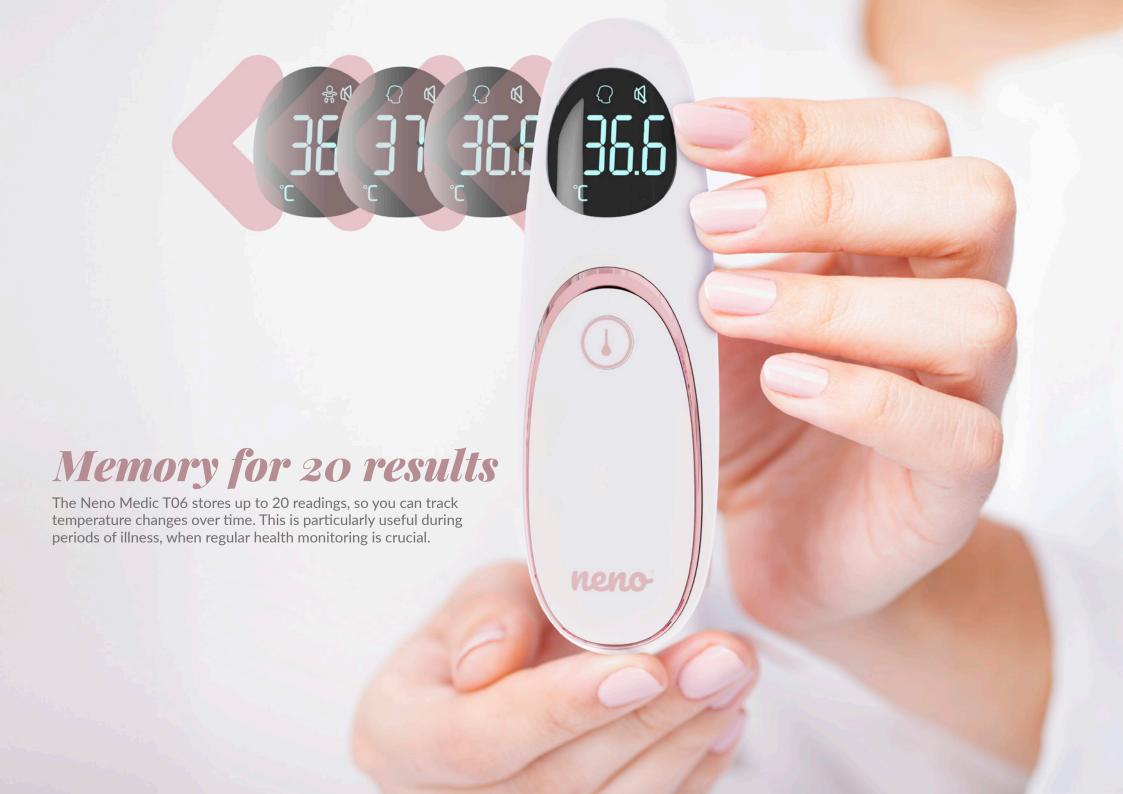

## **2 OPERATING MODES**

- $\bigcirc$  for adults
- 욹 for children

Medical device

Memory for 20 results

Silent mode

object 0~100°C (32~212°F)

**Measurement accuracy:** forehead:±0.2°C in the range of 36.0°C-39.0°C,

±0.3°C within ranges: 22.0°C-36.0°C i 39.0°C~43.0°C

object/room: ±1.0°C/±2.0°C

Memory: 20 measurements

Batteries: 2xAAA, DC 3V (included)