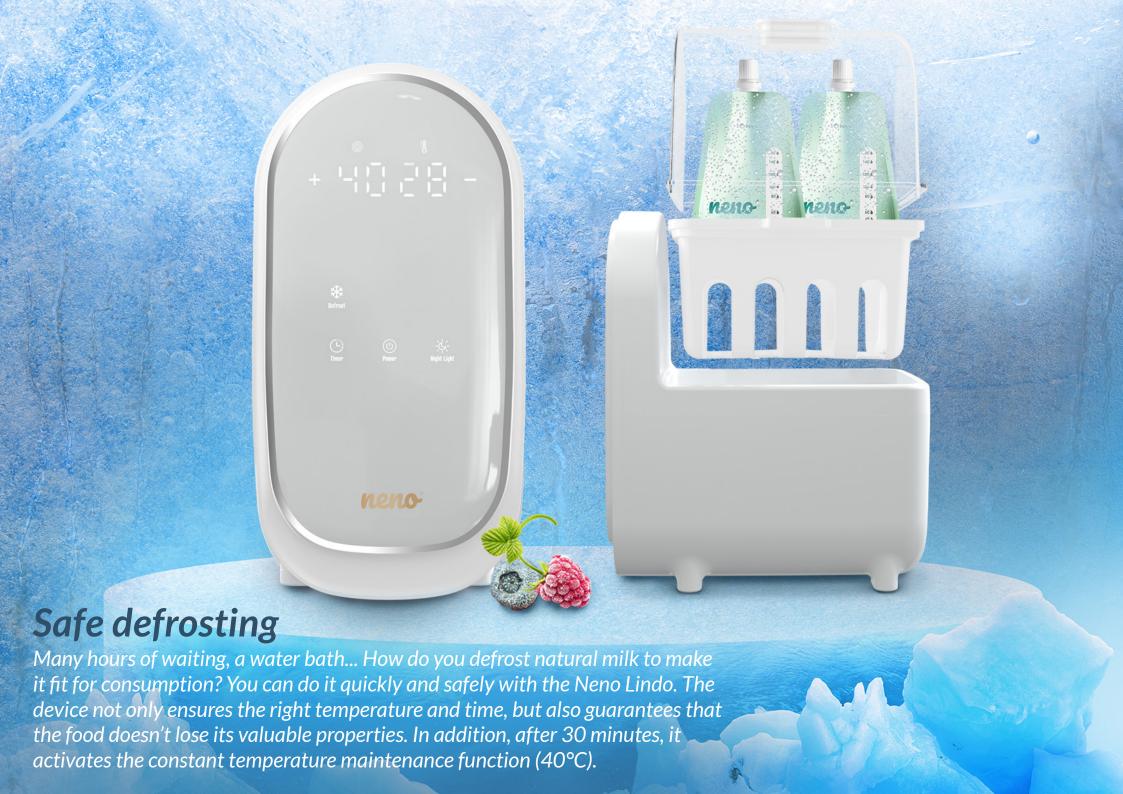

## 6in1

Multifunctionality is the word that best defines the scope of the Neno Lindo. The various options for heating, defrosting and maintaining the temperature are helpful at different times of the day and at many stages of a child's development. The product's versatility fits perfectly with every family's dynamic lifestyle full of surprises.