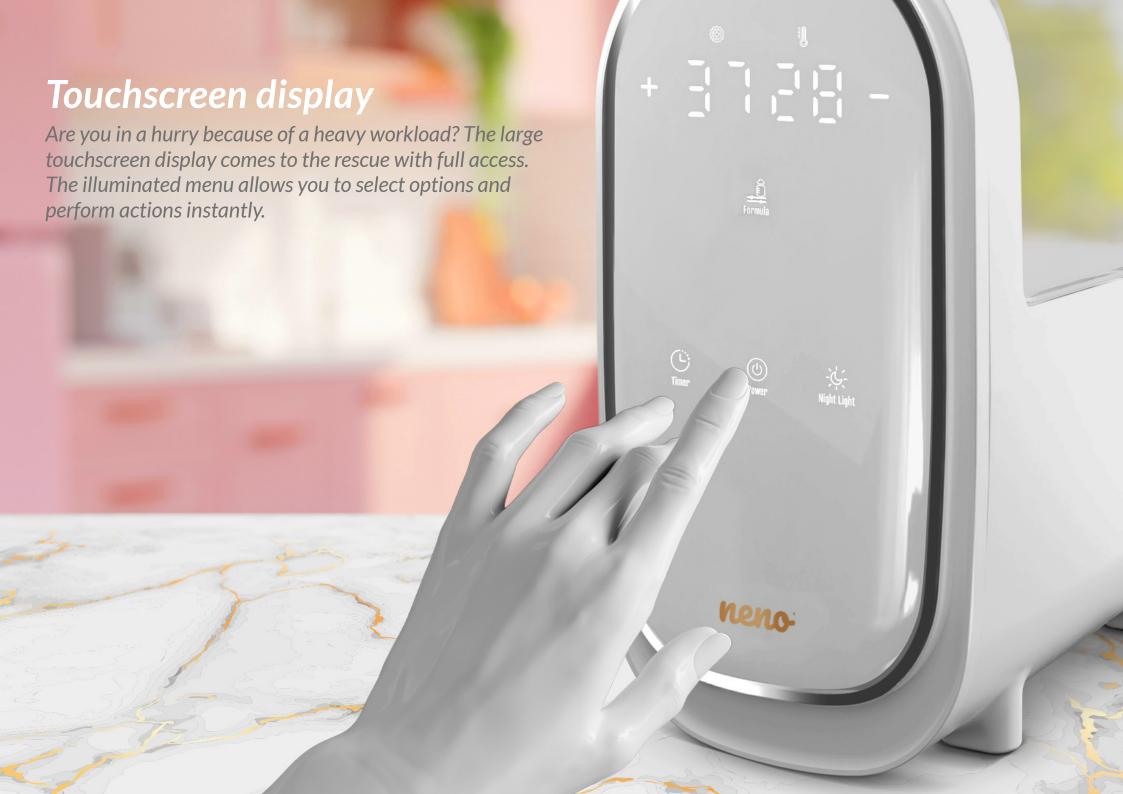

## 6in1

Multifunctionality is the word that best defines the scope of the Neno Lindo. The various options for heating, defrosting and maintaining the temperature are helpful at different times of the day and at many stages of a child's development. The product's versatility fits perfectly with every family's dynamic lifestyle full of surprises.