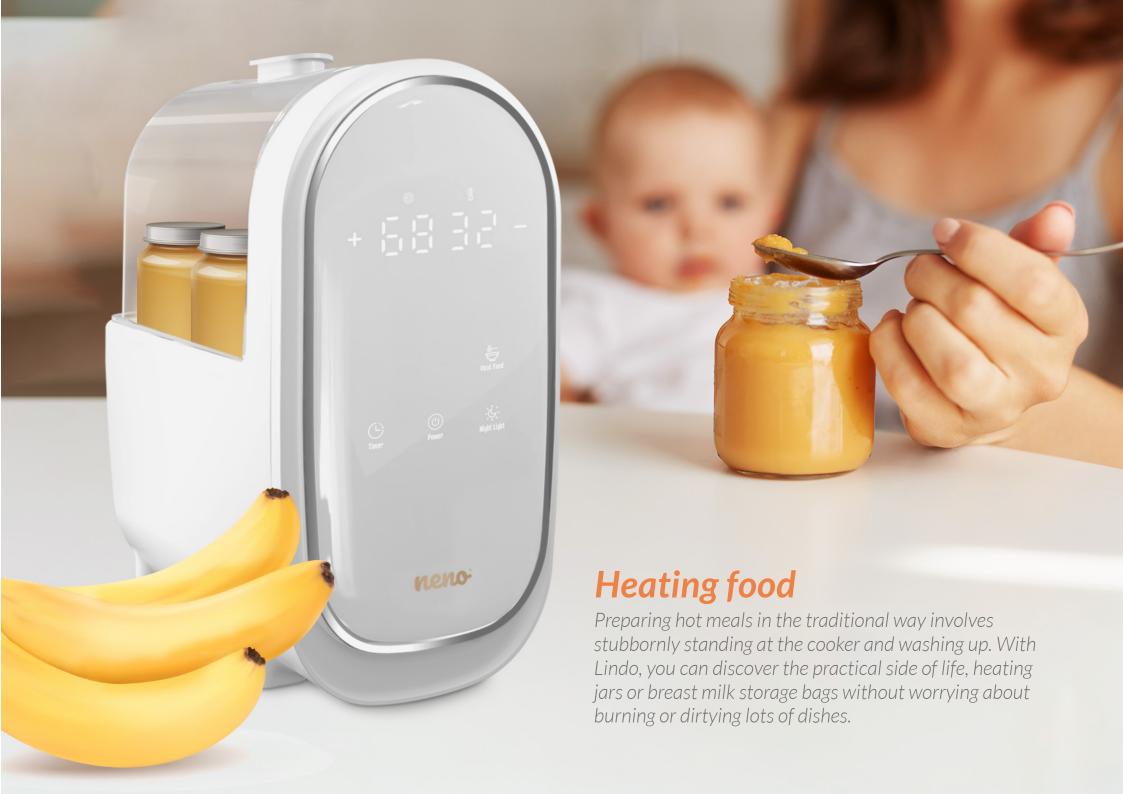

## 6in1

Multifunctionality is the word that best defines the scope of the Neno Lindo. The various options for heating, defrosting and maintaining the temperature are helpful at different times of the day and at many stages of a child's development. The product's versatility fits perfectly with every family's dynamic lifestyle full of surprises.