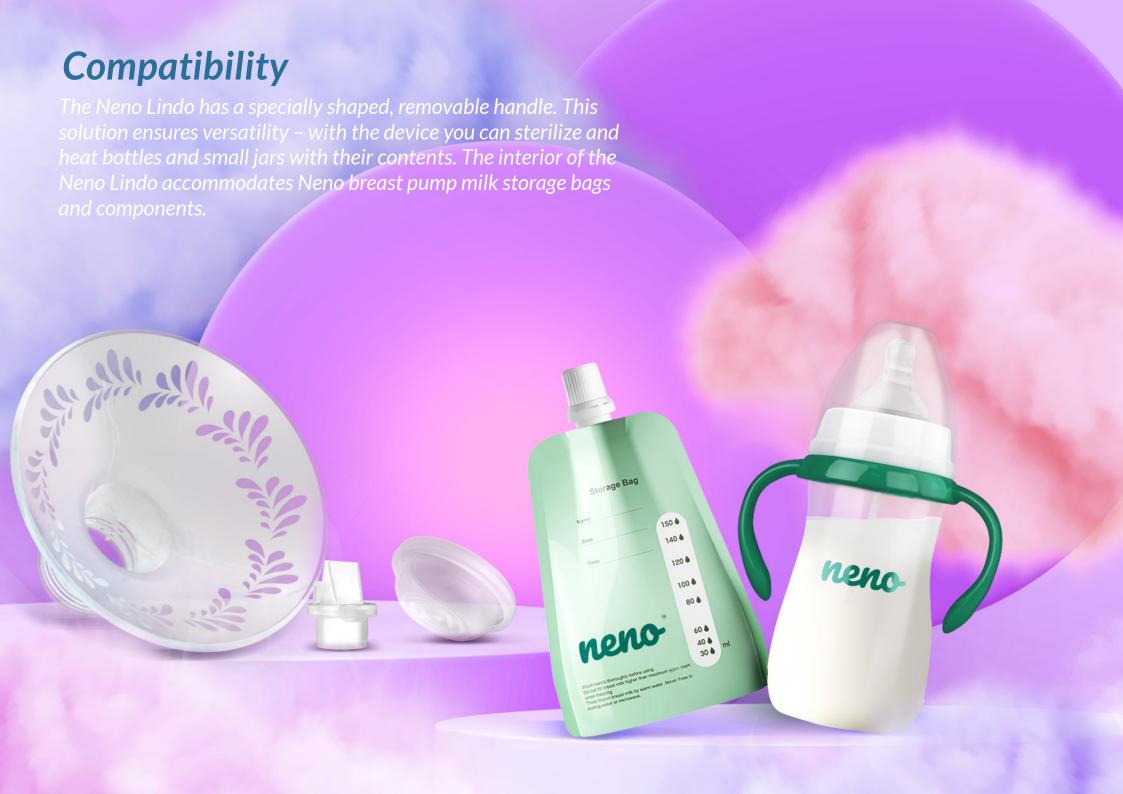

## neno lindo 6in1



AWARDS FOR
KGK TREND COMPANY
The owner of the Neno brand:

































## 6in1

Multifunctionality is the word that best defines the scope of the Neno Lindo. The various options for heating, defrosting and maintaining the temperature are helpful at different times of the day and at many stages of a child's development. The product's versatility fits perfectly with every family's dynamic lifestyle full of surprises.



Defrosting

Breast milk heating

Sterilization

Food heating Fast heating

Maintaining temperature



## neno

## lindo 6in1

- Breast milk heating
  Sterilization
  Food heating
  Maintaining temperature
  Defrosting
  Fast heating

| Power supply:                             | AC 220-240V 200W |
|-------------------------------------------|------------------|
| Device operation recommended temperature: | 15-30°C          |
| Device operation recommended humidity:    | 30-80%           |
| Breast milk heating:                      | yes              |
| Sterilization:                            | yes              |
| Food<br>heating:                          | yes              |
| Maintaining temperature:                  | yes              |
| Defrosting:                               | yes              |
| Fast<br>heating:                          | yes              |
| Cable length: