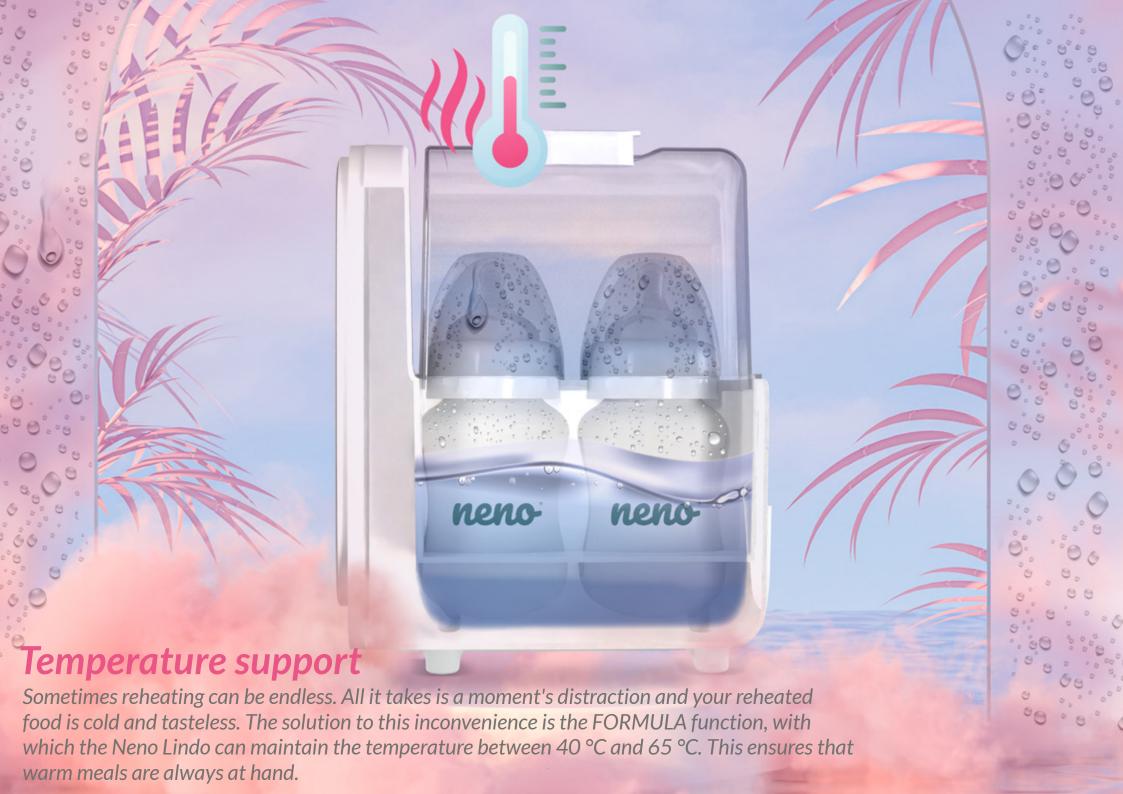

## 6in1

Multifunctionality is the word that best defines the scope of the Neno Lindo. The various options for heating, defrosting and maintaining the temperature are helpful at different times of the day and at many stages of a child's development. The product's versatility fits perfectly with every family's dynamic lifestyle full of surprises.