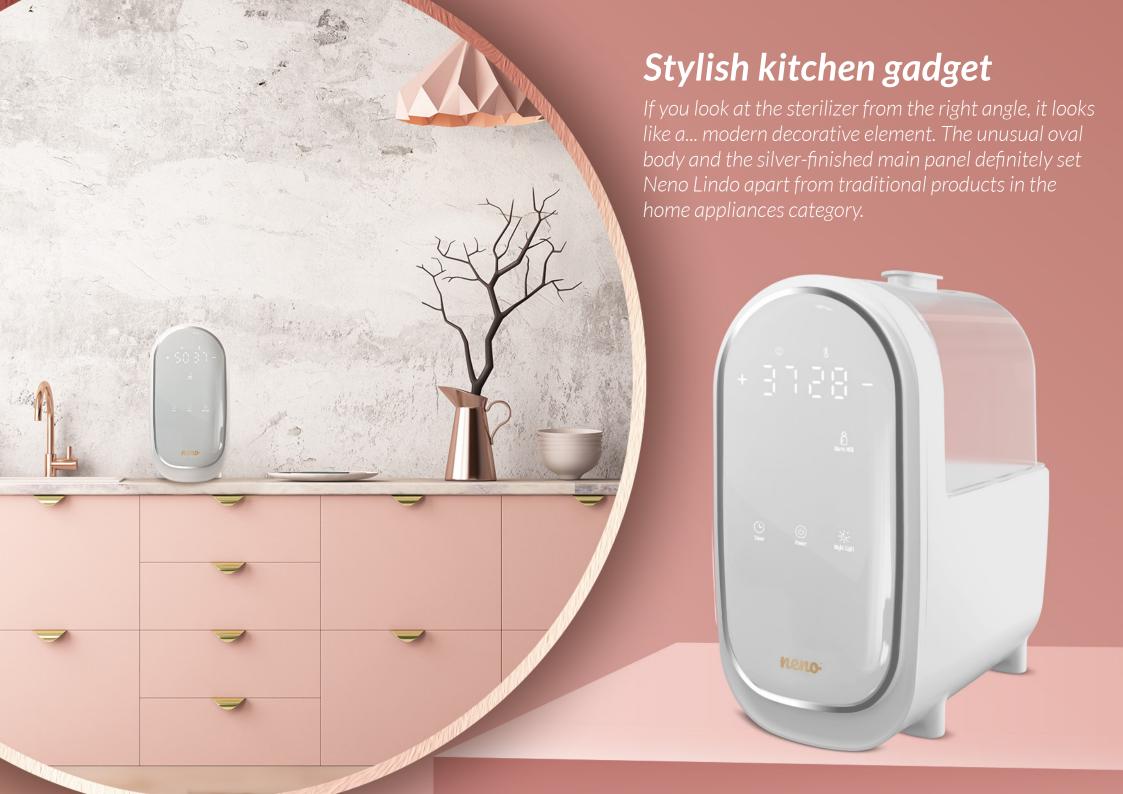

## neno lindo 6in1



AWARDS FOR
KGK TREND COMPANY
The owner of the Neno brand:

































## 6in1

Multifunctionality is the word that best defines the scope of the Neno Lindo. The various options for heating, defrosting and maintaining the temperature are helpful at different times of the day and at many stages of a child's development. The product's versatility fits perfectly with every family's dynamic lifestyle full of surprises.



Defrosting

Breast milk heating

Sterilization

Food heating Fast heating

Maintaining temperature



## neno

## lindo 6in1

- Breast milk heating
  Sterilization
  Food heating
  Maintaining temperature
  Defrosting
  Fast heating

| Power supply:                             | AC 220-240V 200W |
|-------------------------------------------|------------------|
| Device operation recommended temperature: | 15-30°C          |
| Device operati