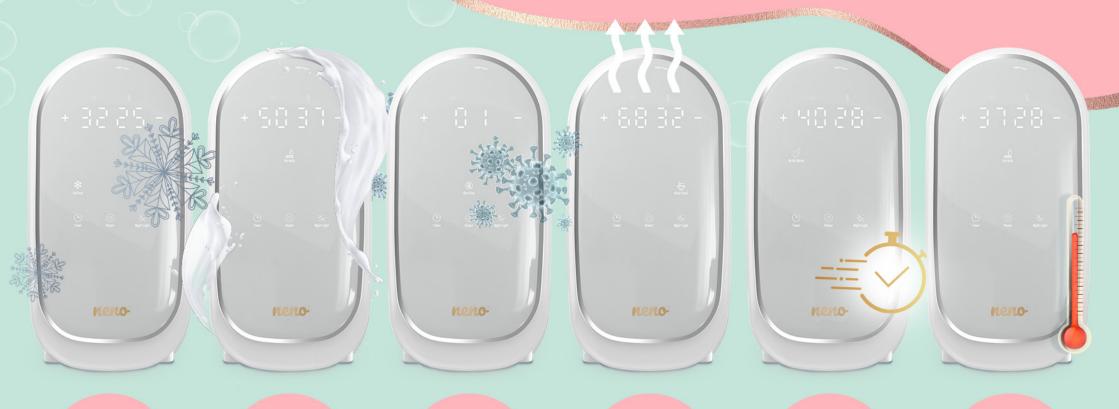

## 6in1

Multifunctionality is the word that best defines the scope of the Neno Lindo. The various options for heating, defrosting and maintaining the temperature are helpful at different times of the day and at many stages of a child's development. The product's versatility fits perfectly with every family's dynamic lifestyle full of surprises.

Defrosting

Breast milk heating

Sterilization

Food heating Fast heating

Maintaining temperature