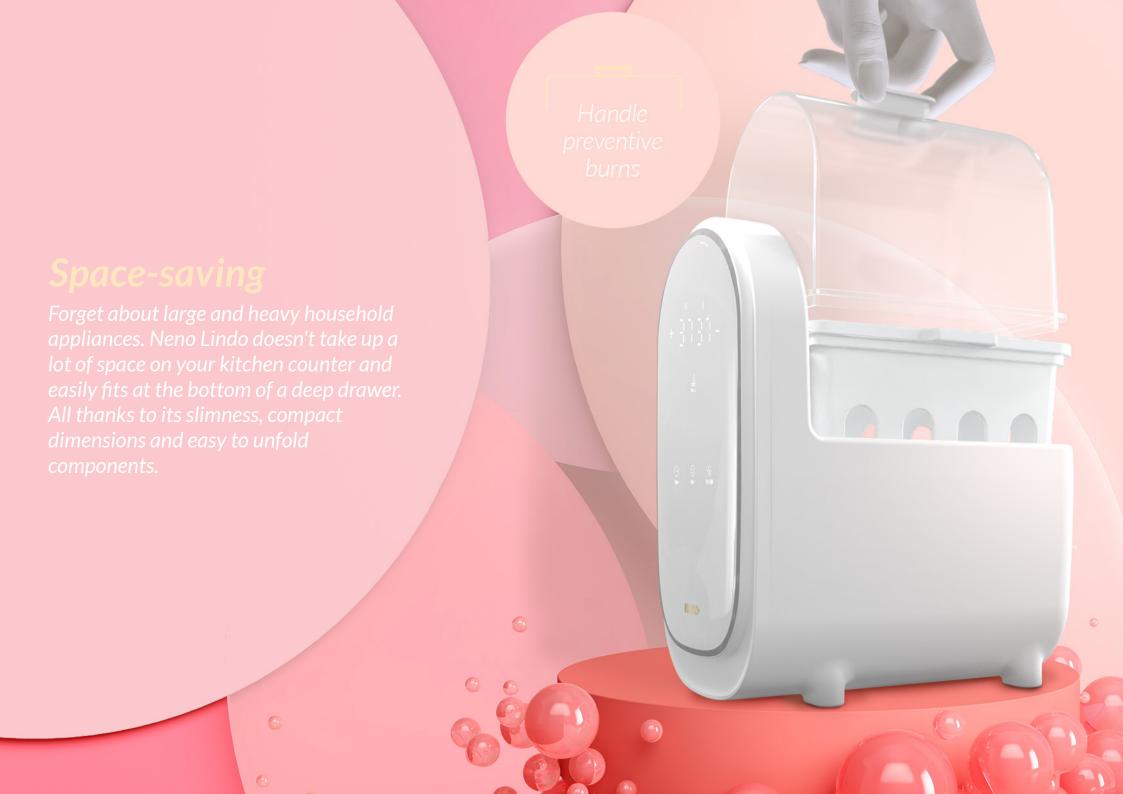

## 6in1

Multifunctionality is the word that best defines the scope of the Neno Lindo. The various options for heating, defrosting and maintaining the temperature are helpful at different times of the day and at many stages of a child's development. The product's versatility fits perfectly with every family's dynamic lifestyle full of surprises.