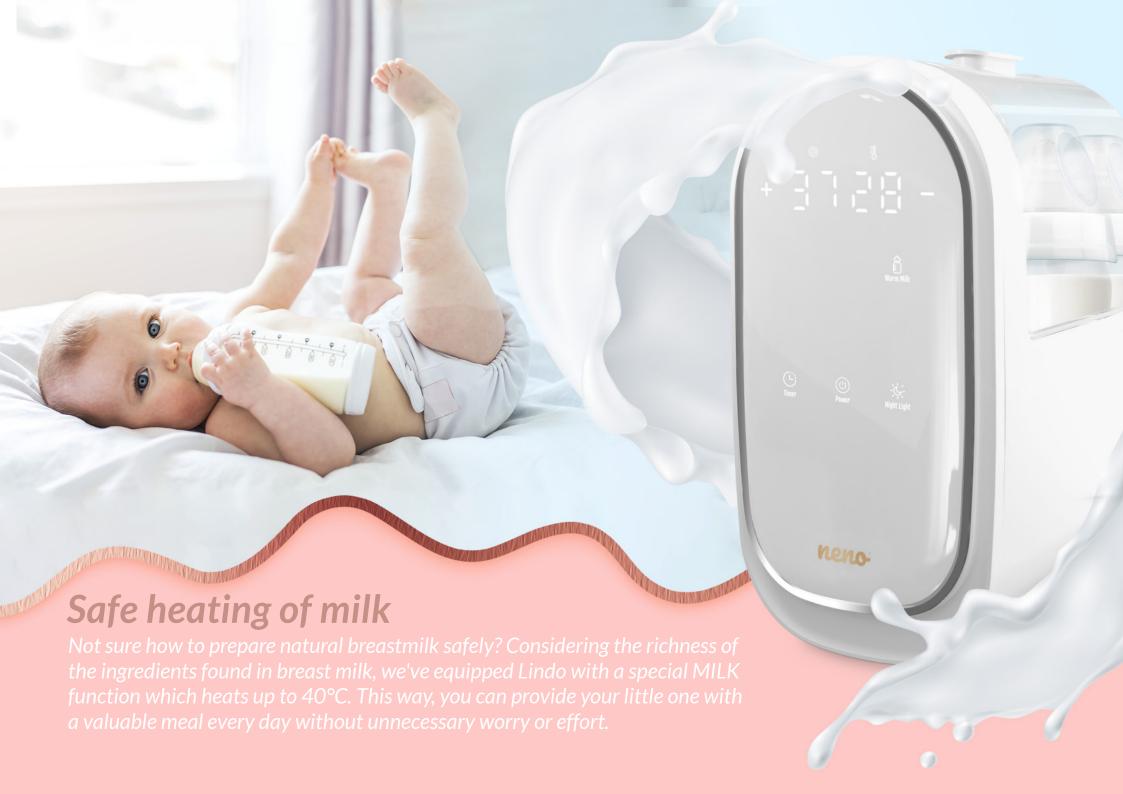

## 6in1

Multifunctionality is the word that best defines the scope of the Neno Lindo. The various options for heating, defrosting and maintaining the temperature are helpful at different times of the day and at many stages of a child's development. The product's versatility fits perfectly with every family's dynamic lifestyle full of surprises.