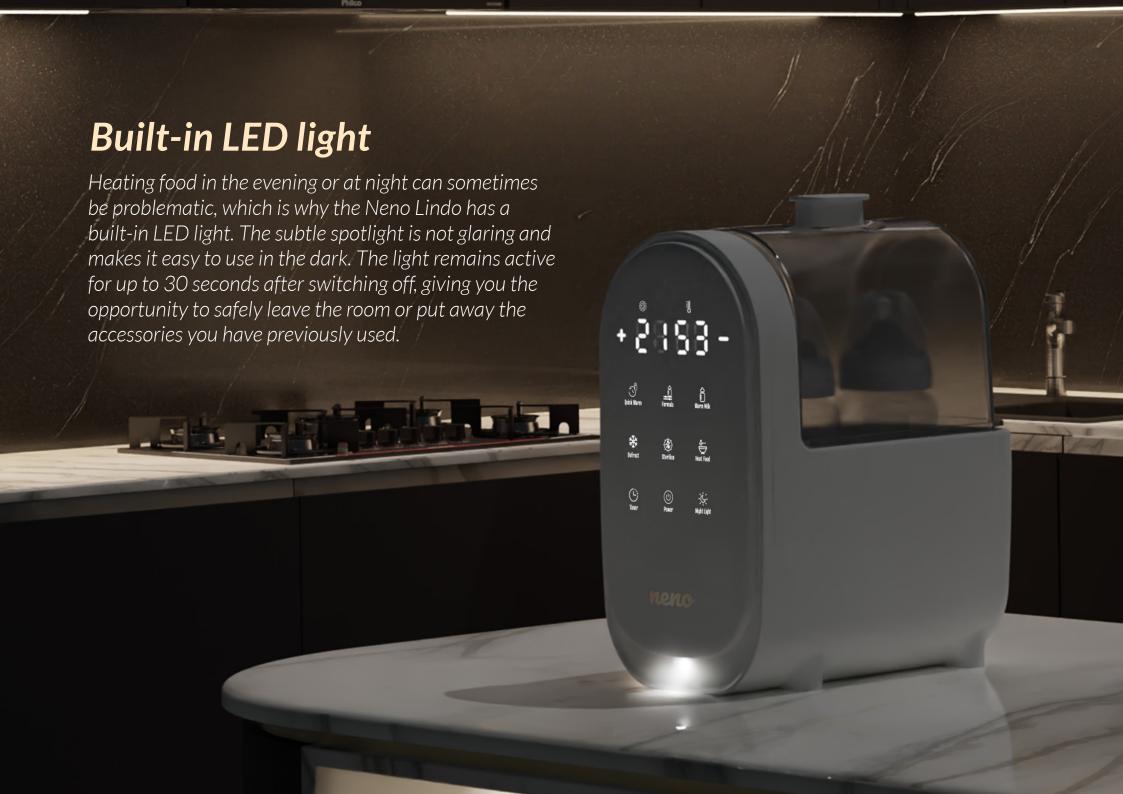

## 6in1

Multifunctionality is the word that best defines the scope of the Neno Lindo. The various options for heating, defrosting and maintaining the temperature are helpful at different times of the day and at many stages of a child's development. The product's versatility fits perfectly with every family's dynamic lifestyle full of surprises.