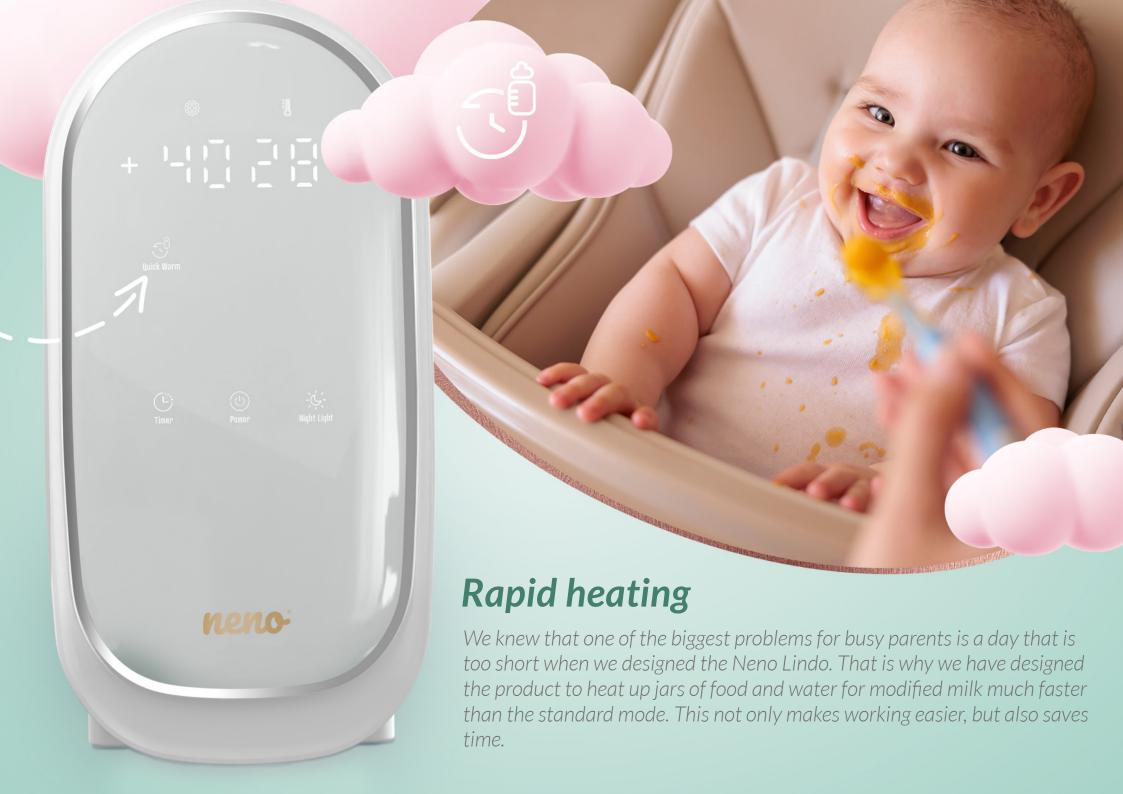

## 6in1

Multifunctionality is the word that best defines the scope of the Neno Lindo. The various options for heating, defrosting and maintaining the temperature are helpful at different times of the day and at many stages of a child's development. The product's versatility fits perfectly with every family's dynamic lifestyle full of surprises.