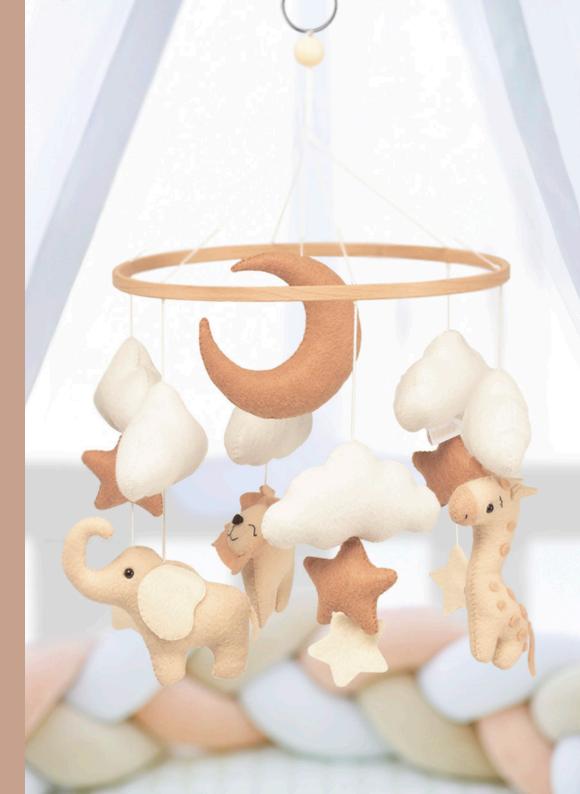

#### COT CAROUSEL WITH MOUNTING BRACKET

Easy installation

Modern design

Stimulates visual development

Promotes motor development

**Calms and soothes** 

Every Mom is a Superhero!

100

Handmade, soft toys

Each of the toy in the Neno Leo Carousel is carefully handcrafted from the highest quality materials, ensuring they are exceptionally soft for baby's delicate skin.

### Stable construction

The robust headband of the Neno Leo carousel guarantees its stability and durability. Thanks to the high-quality materials and precise workmanship, the carousel is resistant to damage during everyday use.

#### Develops motor skills

The Neno Leo Carousel has been designed to support babies' fine motor development. Watching the toys move encourages the baby to reach out and try to grasp, which promotes the refinement of precise hand and finger movements.

#### Light colors

The Neno Leo carousel has been designed using muted, natural colors such as beiges and browns to help calm the baby. The use of subtle shades in the carousel promotes calmness and creates a welcoming environment for baby.