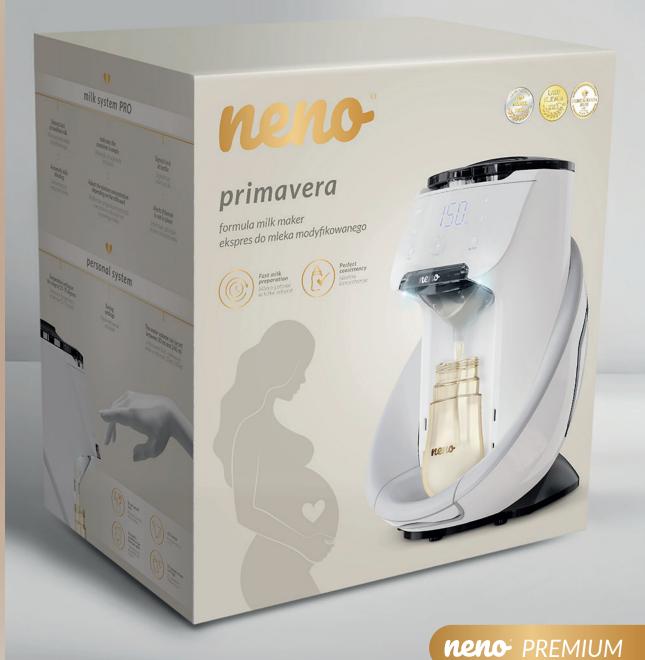

## The milk prep machine that changes everything

neno

You know what's really valuable for any parent? Time and comfort. The Neno Primavera is a device that will save you both by changing the way you approach feeding. The milk prep machine is compatible with different types of bottle and most modified milks. It prepares the perfect bottle in seconds, precisely dispenses the right amount of formula milk and heats the water to the perfect temperature – without the risk of mistakes, mess or stress.