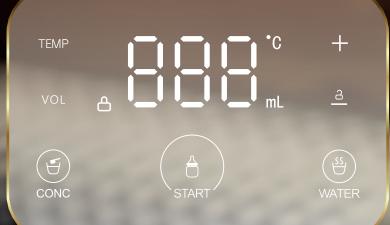

## personal system

Saving settings

Temperature setting in the range of 35-70 degrees

The water volume can be set between 30 ml and 240 ml

35 temperature settings (change by degree)

30ml-240ml (change by 10 ml)

## Touchscreen function panel

The touch-sensitive function panel guarantees intuitive and convenient operation. Thanks to the responsive buttons and easy access to settings, you can quickly adjust the temperature, volume and programmes to suit your needs.