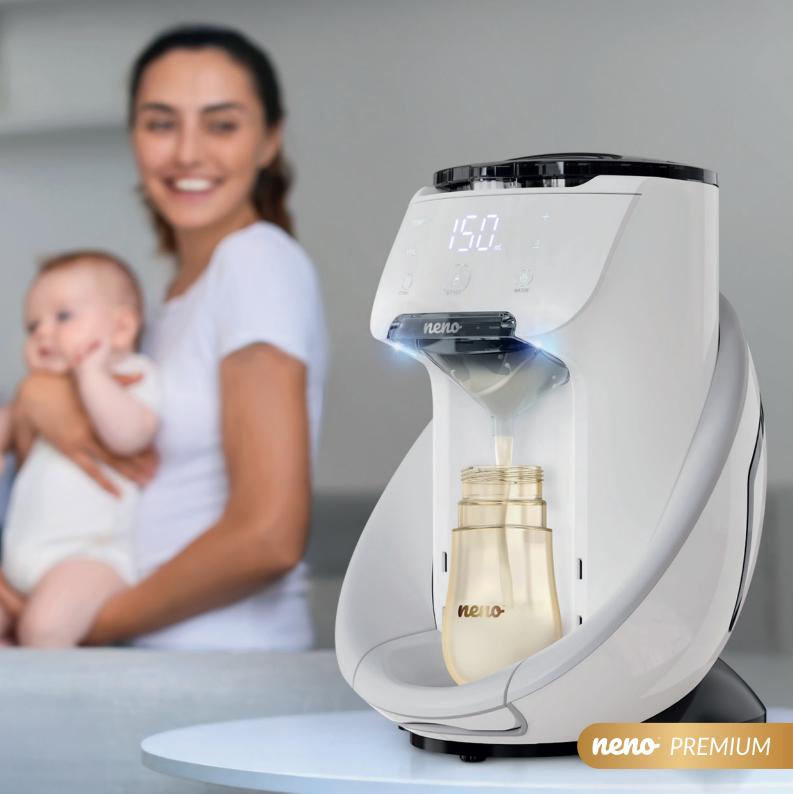

## The milk prep machine that changes everything

neno

You know what's really valuable for any parent? Time and comfort. The Neno Primavera is a device that will save you both by changing the way you approach feeding. The milk prep machine is compatible with different types of bottle and most modified milks. It prepares the perfect bottle in seconds, precisely dispenses the right amount of formula milk and heats the water to the perfect temperature – without the risk of mistakes, mess or stress.

## LED lamp

Thanks to the lamp, night-time feeding becomes simpler. No cooking, no measuring and one button. Milk ready in the blink of an eye even if your little one wakes up frequently!

> "רורו" עעוני