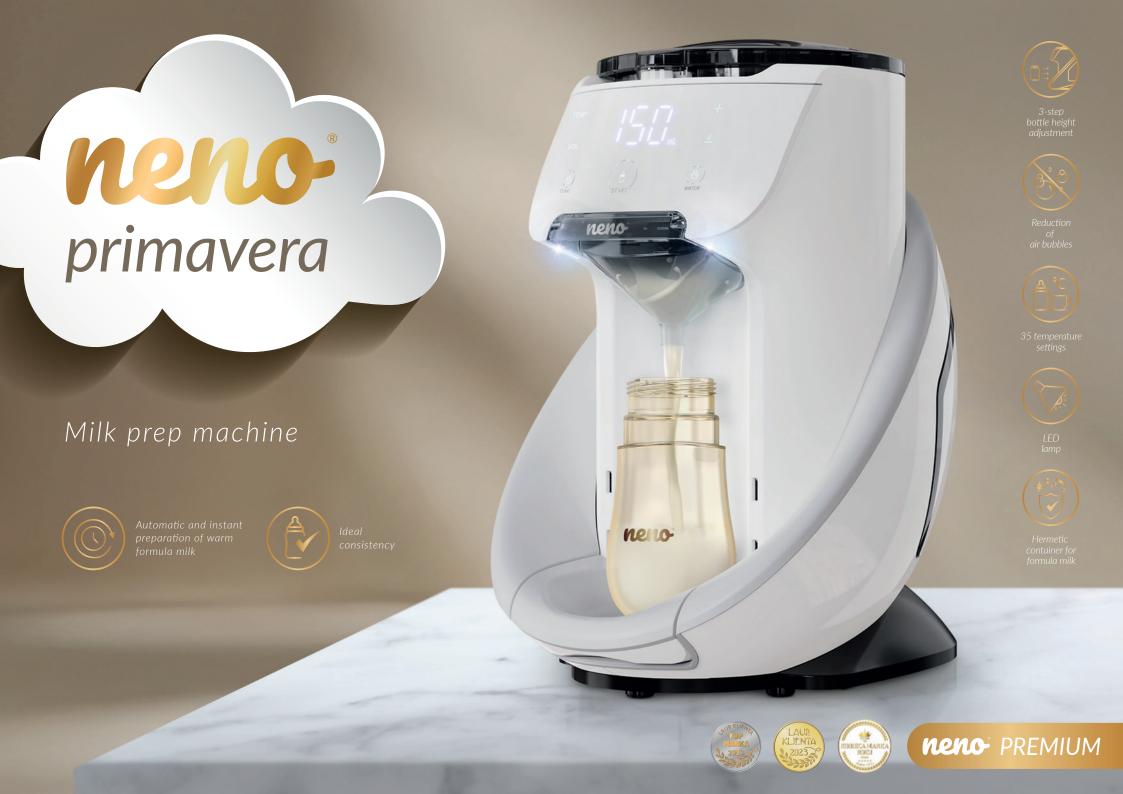

## The milk prep machine that changes everything

neno

You know what's really valuable for any parent? Time and comfort. The Neno Primavera is a device that will save you both by changing the way you approach feeding. The milk prep machine is compatible with different types of bottle and most modified milks. It prepares the perfect bottle in seconds, precisely dispenses the right amount of formula milk and heats the water to the perfect temperature – without the risk of mistakes, mess or stress.

### Preparing milk in seconds every time:

Place the bottle – choose your preferred height on the tray Select a programme – the machine will do the rest

neno<sup>-</sup> PREMIUM

neno

## Milk without lumps and bubbles

Thanks to the 3-stage height adjustment of the bottle, you can position it close to the funnel. This has a direct effect on reducing air bubbles. In addition, compared to manual preparation, during which bubbles and lumps often appear, the machine guarantees a perfectly smooth consistency.

Bottles up to 16 cm high

3-step bottle height adjustment