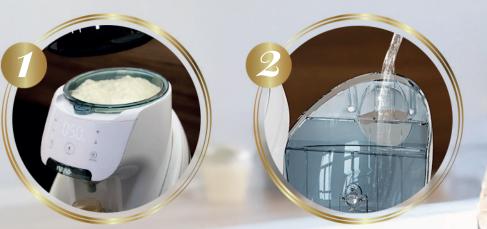

## Milk ready in seconds

**Preparing the machine for operation – only once a day:** Pour in modified milk – no confusion or mess Pour in cold, boiled water – the machine will ensure the right temperature

### Preparing milk in seconds every time:

Place the bottle – choose your preferred height on the tray Select a programme – the machine will do the rest

neno<sup>-</sup> PREMIUM

neno