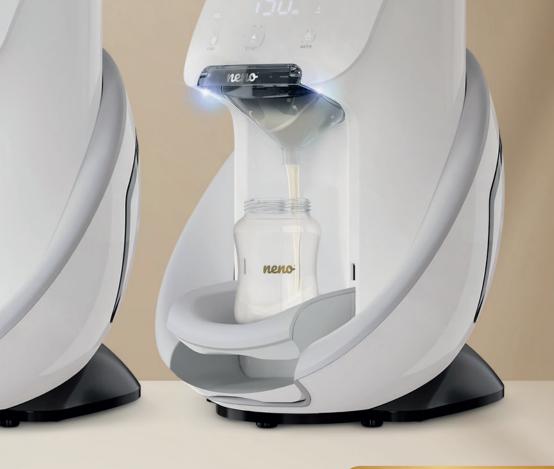

### Preparing milk in seconds every time:

Place the bottle – choose your preferred height on the tray Select a programme – the machine will do the rest

neno<sup>-</sup> PREMIUM

neno

## Automatic Mixing Technology

By following the instructions, you can select the appropriate mix concentration programme. This will ensure that the machine automatically selects and mixes the correct amount of water and modified milk. The result? A perfect, uniform consistency without air bubbles.