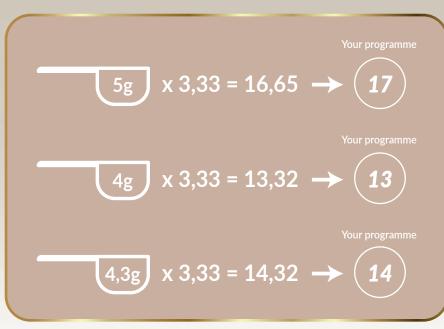

Remember! Use the formula: **capacity of the measuring cup in grams x 3.33 = programme to be selected** (round up the result).

neno premium

nent