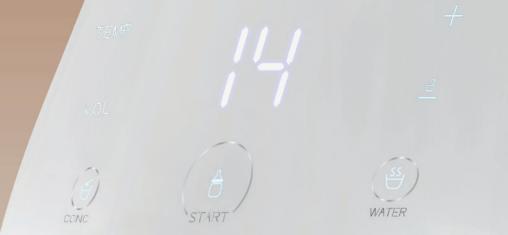

### Preparing milk in seconds every time:

Place the bottle – choose your preferred height on the tray Select a programme – the machine will do the rest

neno<sup>-</sup> PREMIUM

neno

Remember! Use the formula: **capacity of the measuring cup in grams x 3.33 = programme to be selected** (round up the result).

neno premium

nent

> **choose 1 of 17 programs** depending on the type of milk

 $\mathbf{\mathbf{H}}$ 

CONC

+

3

WATER

TEMP

START