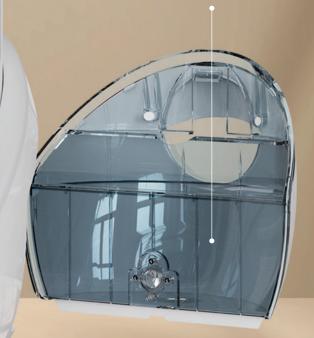

### neno<sup>-</sup> PREMIUM

bpo

neno PREMIUM

WATER

neno

The built-in powder container holds a large amount of milk and its leak-proof design protects the contents from moisture and contamination. The capacious 1.7-litre water tank allows for all-day use and eliminates the need for frequent refills.

1,7L

400 g