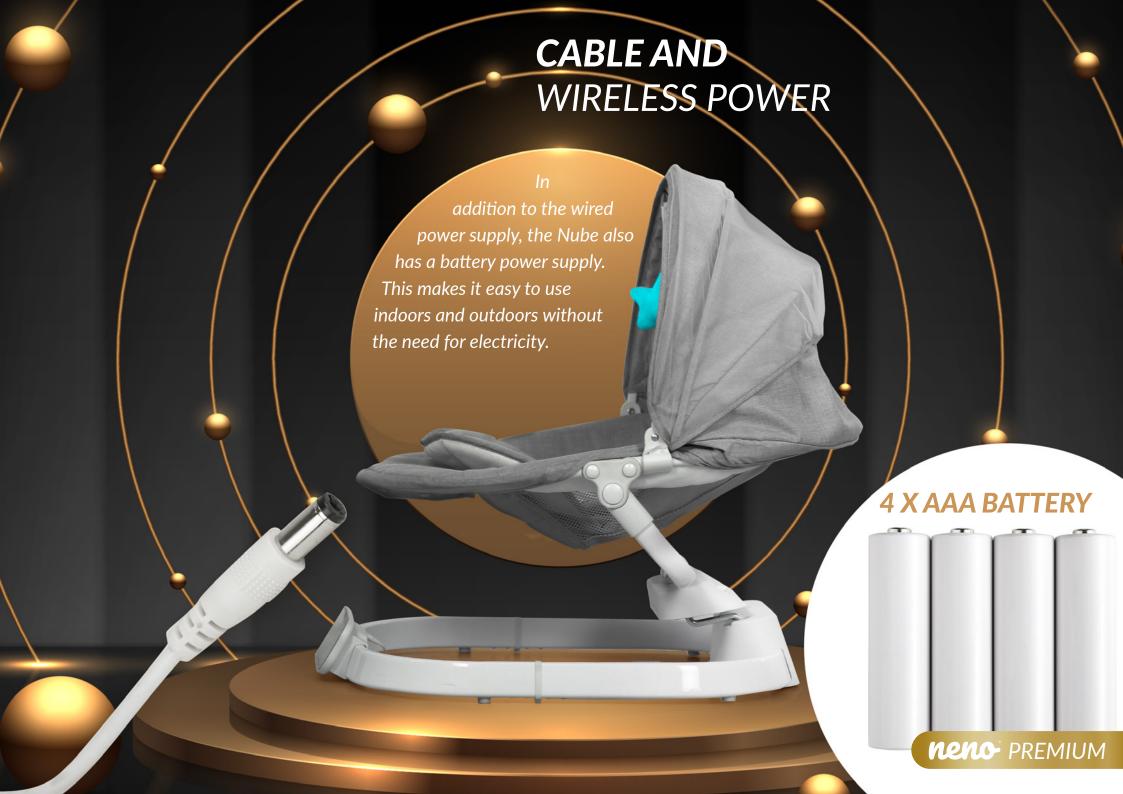

## **TECHNICAL DATA**

**Permissible weight of child:** up to 9 kg

Number of rocking levels: 5
Number of backrest tilt levels: 3

Number of seat tilt levels: 2

BT: 5.2

**Product weight:** 4,6 kg

 Dimensions:
 53.5x73.2x72.5 mm