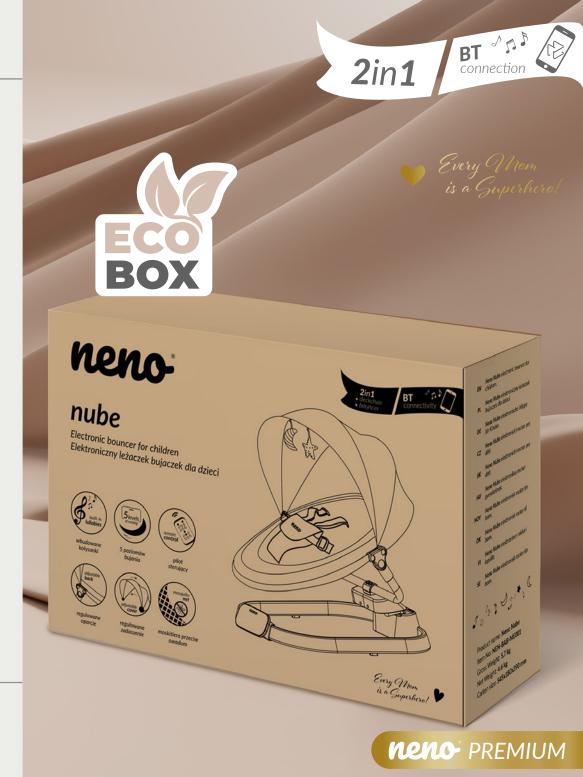

## THE COMPLETE PACKAGE

neno Premium

**ECO-FRIENDLY**BOX

At Neno, we care about the environment, which is why the Nube's packaging is made from recyclable cardboard.

## nube

Electronic bouncer for children Elektroniczny leżaczek bujaczek dla dzieci

**neno** PREMIUM