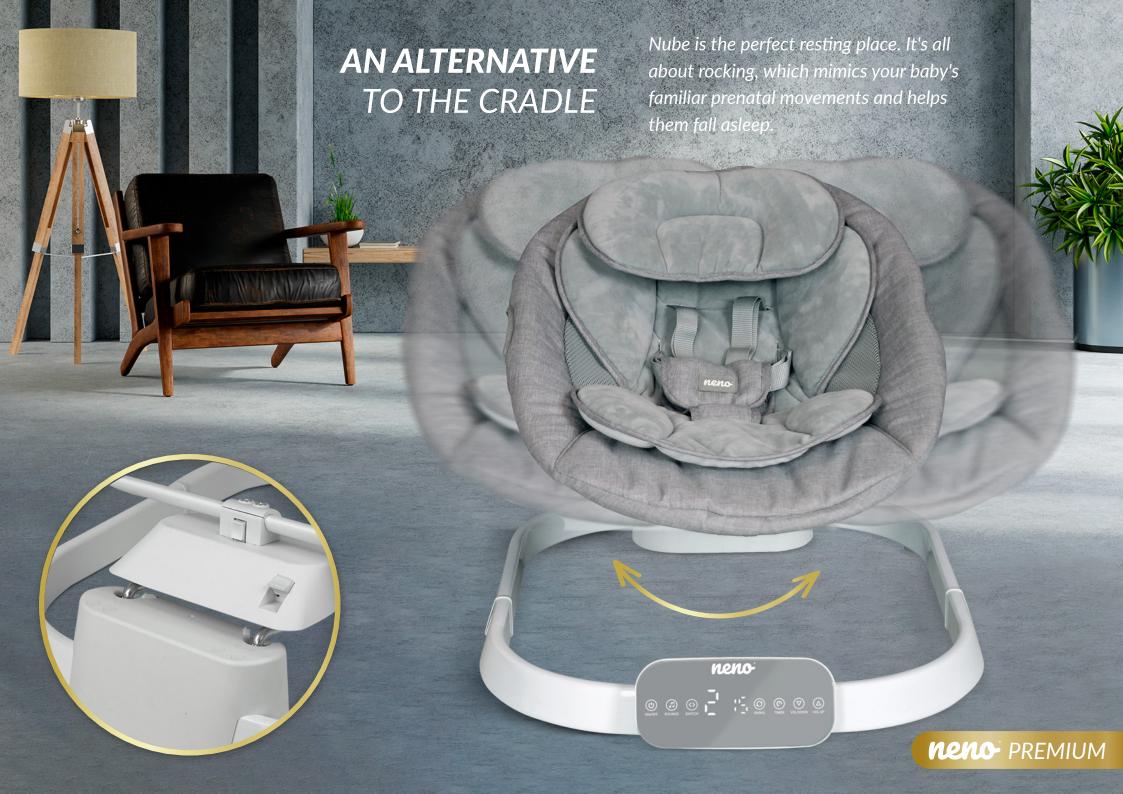

ELECTRONIC MULTIFUNCTIONAL BOUNCER FOR CHILDREN

AWARDS FOR KGK TREND The owner of the Neno brand:

5 levels of rocking

Built-in **Iullabies** 

Remote control

Up to 9 kg

The Neno Nube has an adjustable seat (2 angle settings). The most comfortable position for the little user is set with the press of a large button.