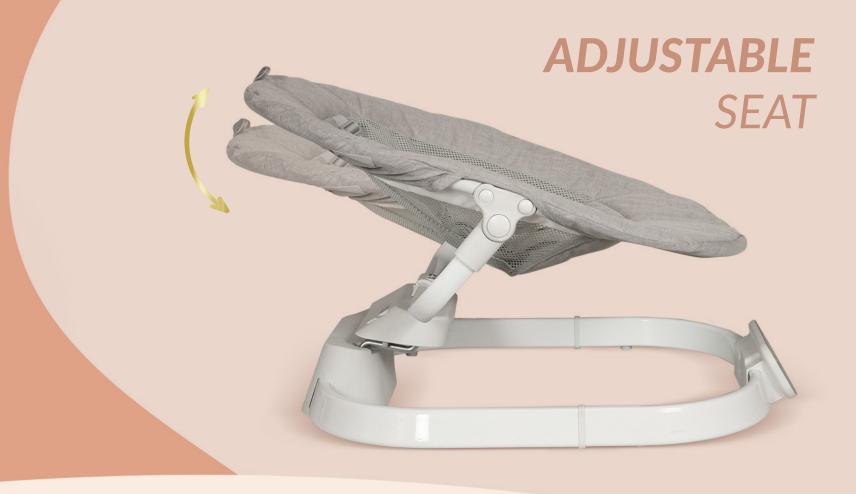

ELECTRONIC MULTIFUNCTIONAL BOUNCER FOR CHILDREN

AWARDS FOR KGK TREND The owner of the Neno brand:

5 levels of rocking

Built-in **Iullabies** 

Remote control

Up to 9 kg

The Neno Nube has an adjustable seat (2 angle settings). The most comfortable position for the little user is set with the press of a large button.