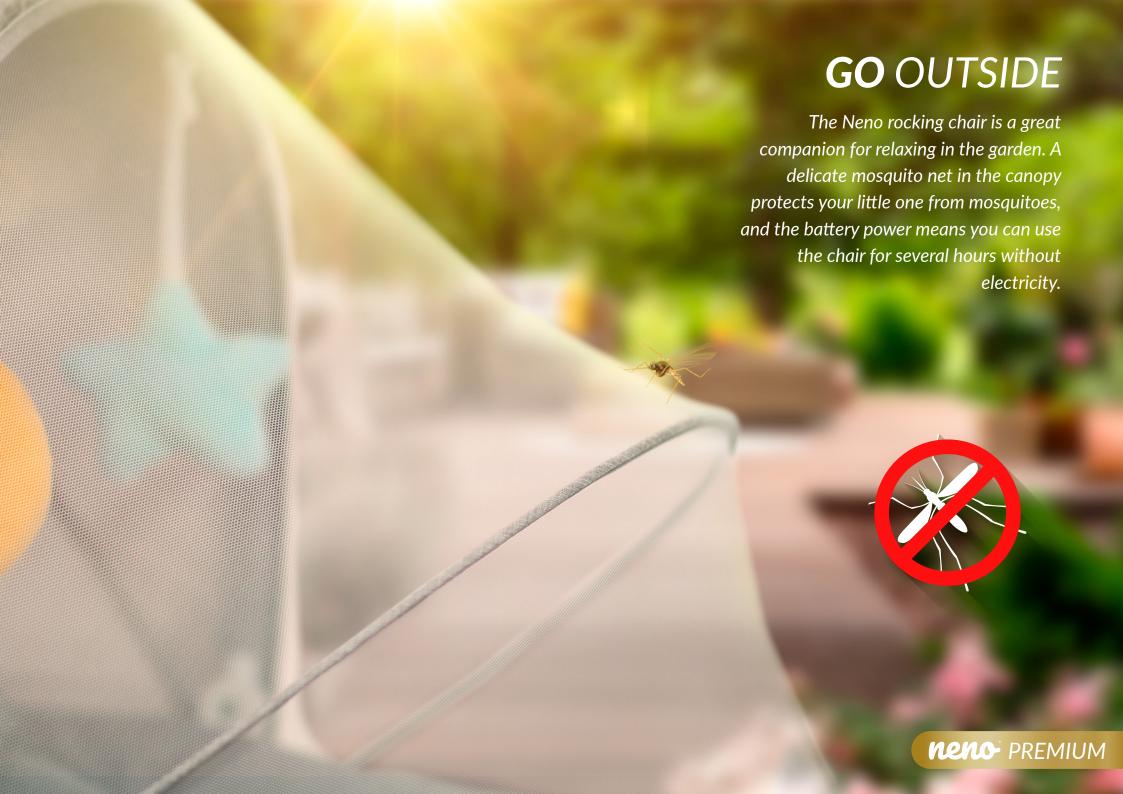

ELECTRONIC MULTIFUNCTIONAL BOUNCER FOR CHILDREN



AWARDS FOR KGK TREND The owner of the Neno brand:











5 levels of rocking

Built-in **Iullabies** 

Remote control

Up to 9 kg









The Neno Nube has an adjustable seat (2 angle settings). The most comfortable position for the little user is set with the press of a large button.



































The Neno Nube comes in a kit that contains everything you need to use the product comfortably: rocker, remote control, power supply and detailed instructions for use.

## THE COMPLETE PACKAGE



neno Premium



**ECO-FRIENDLY**BOX

At Neno, we care about the environment, which is why the Nube's packaging is made from recyclable cardboard.







## nube

Electronic bouncer for children Elektroniczny leżaczek bujaczek dla dzieci













**neno** PREMIUM



## **TECHNICAL DATA**

**Permissible weight of child:** up to 9 kg

Number of rocking levels: 5
Number of backrest tilt levels: 3

Number of seat tilt levels: 2

BT: 5.2

**Product weight:** 4,6 kg

 Dimensions:
 53.5x73.2x72.5 mm

 EAN code:
 5902479673899

**CN Code:** 94032080

Box Dimensions: 545x180x390 mm

Box w