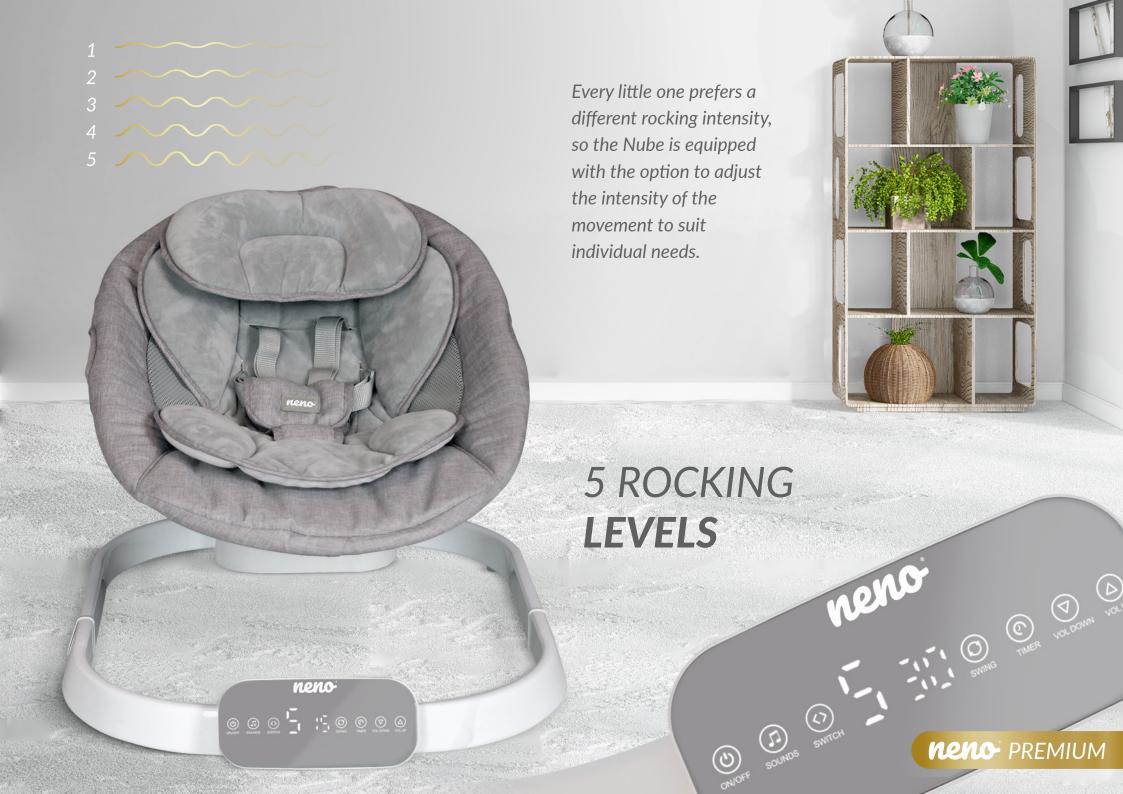

## **TECHNICAL DATA**

**Permissible weight of child:** up to 9 kg

Number of rocking levels: 5
Number of backrest tilt levels: 3

Number of seat tilt levels: 2

BT: 5.2

**Product weight:** 4,6 kg

 Dimensions:
 53.5x73.2x72.5 mm