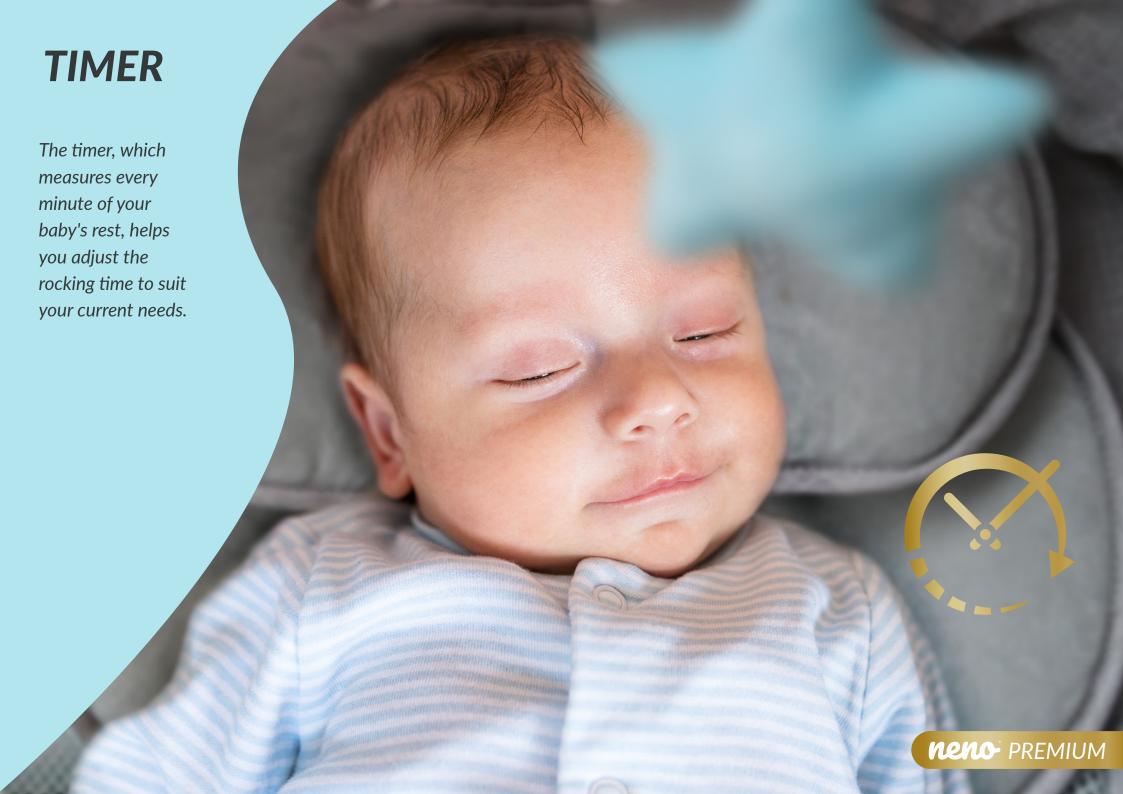

ELECTRONIC MULTIFUNCTIONAL BOUNCER FOR CHILDREN

AWARDS FOR KGK TREND The owner of the Neno brand:

5 levels of rocking

Built-in **Iullabies** 

Remote control

Up to 9 kg

The Neno Nube has an adjustable seat (2 angle settings). The most comfortable position for the little user is set with the press of a large button.