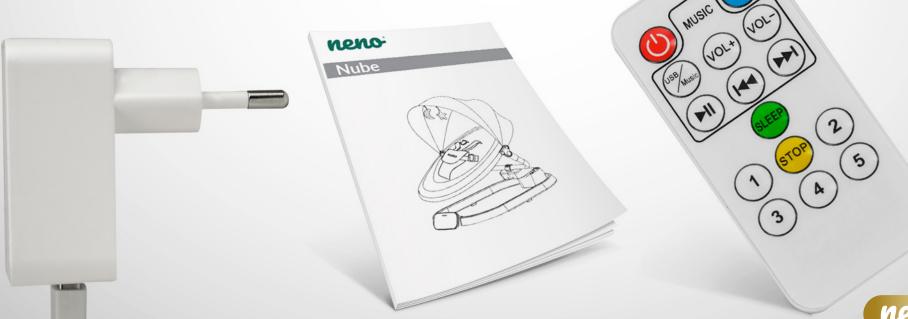

The Neno Nube comes in a kit that contains everything you need to use the product comfortably: rocker, remote control, power supply and detailed instructions for use.

 EAN code:
 5902479673899

**CN Code:** 94032080

Box Dimensions: 545x180x390 mm

Box weight: 5,7 kg

PN: NEN-BAB-ME001

Kit contents: Bouncer, Remote control, Power supply, Manual

AWARDS FOR KGK TREND The owner of the Neno brand: