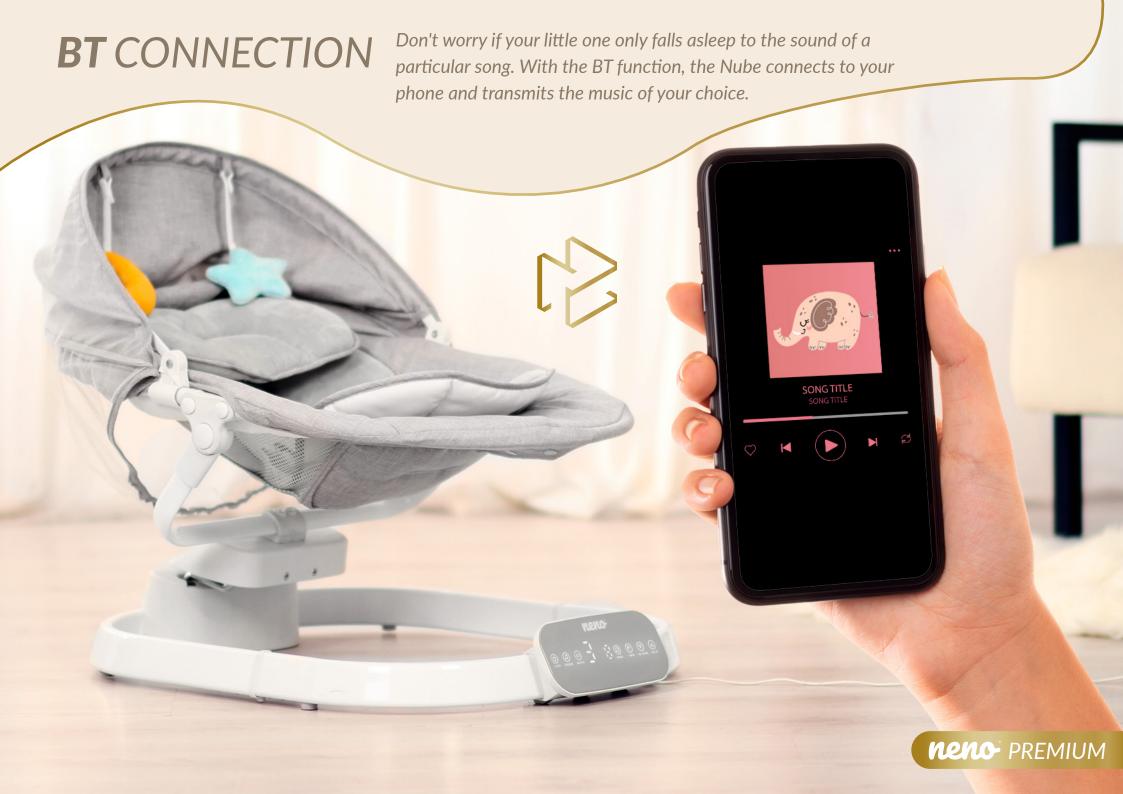

ELECTRONIC MULTIFUNCTIONAL BOUNCER FOR CHILDREN

AWARDS FOR KGK TREND The owner of the Neno brand:

5 levels of rocking

Built-in **Iullabies** 

Remote control

Up to 9 kg

The Neno Nube has an adjustable seat (2 angle settings). The most comfortable position for the little user is set with the press of a large button.