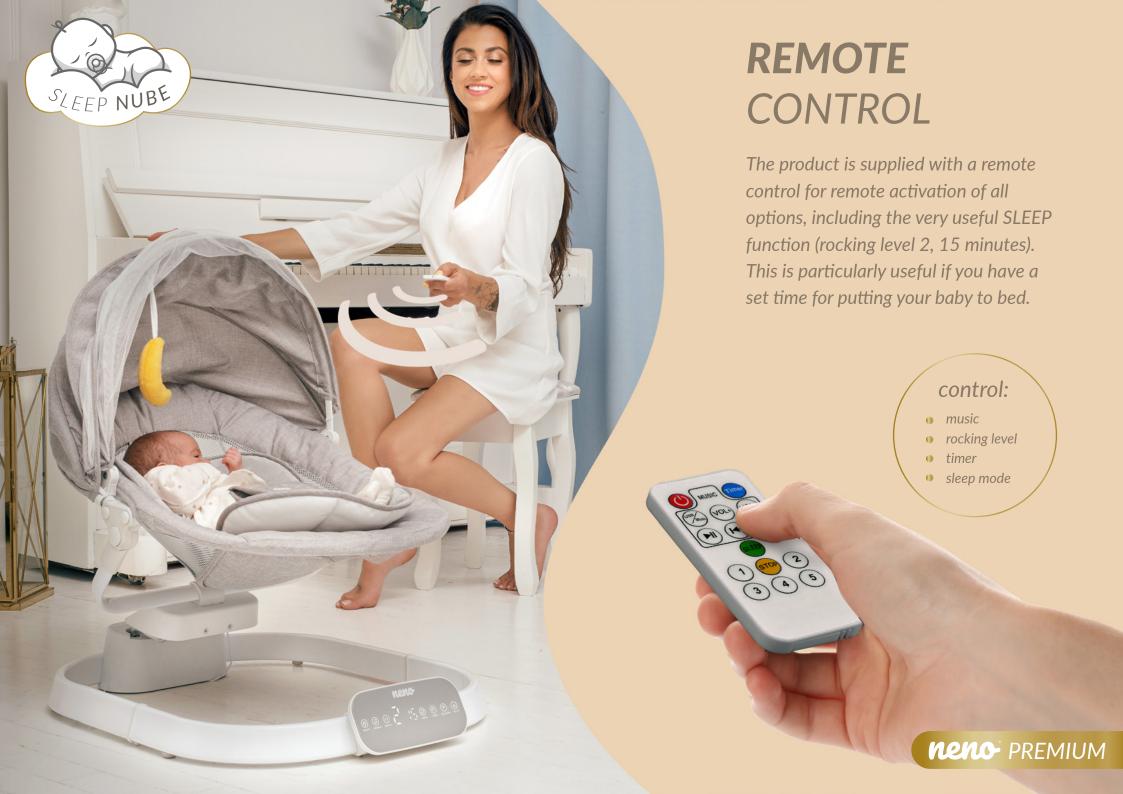

The Neno Nube comes in a kit that contains everything you need to use the product comfortably: rocker, remote control, power supply and detailed instructions for use.