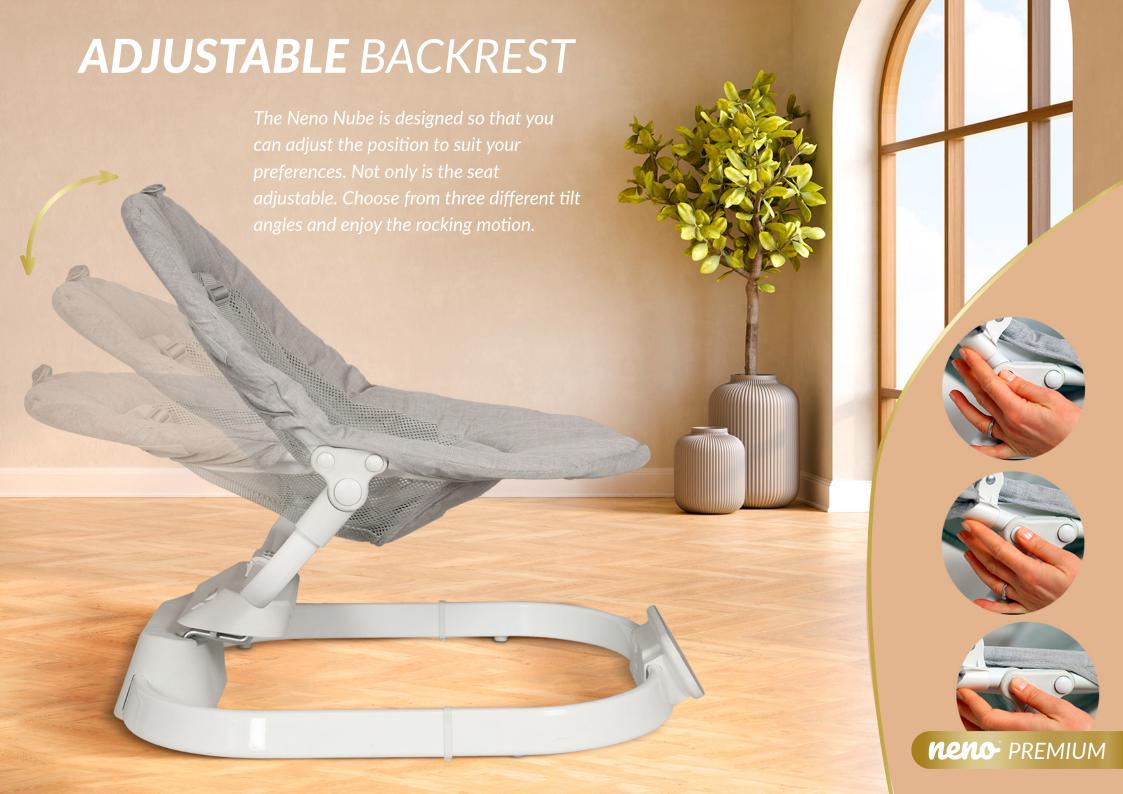

## **TECHNICAL DATA**

**Permissible weight of child:** up to 9 kg

Number of rocking levels: 5
Number of backrest tilt levels: 3

Number of seat tilt levels: 2

BT: 5.2

**Product weight:** 4,6 kg

 Dimensions:
 53.5x73.2x72.5 mm