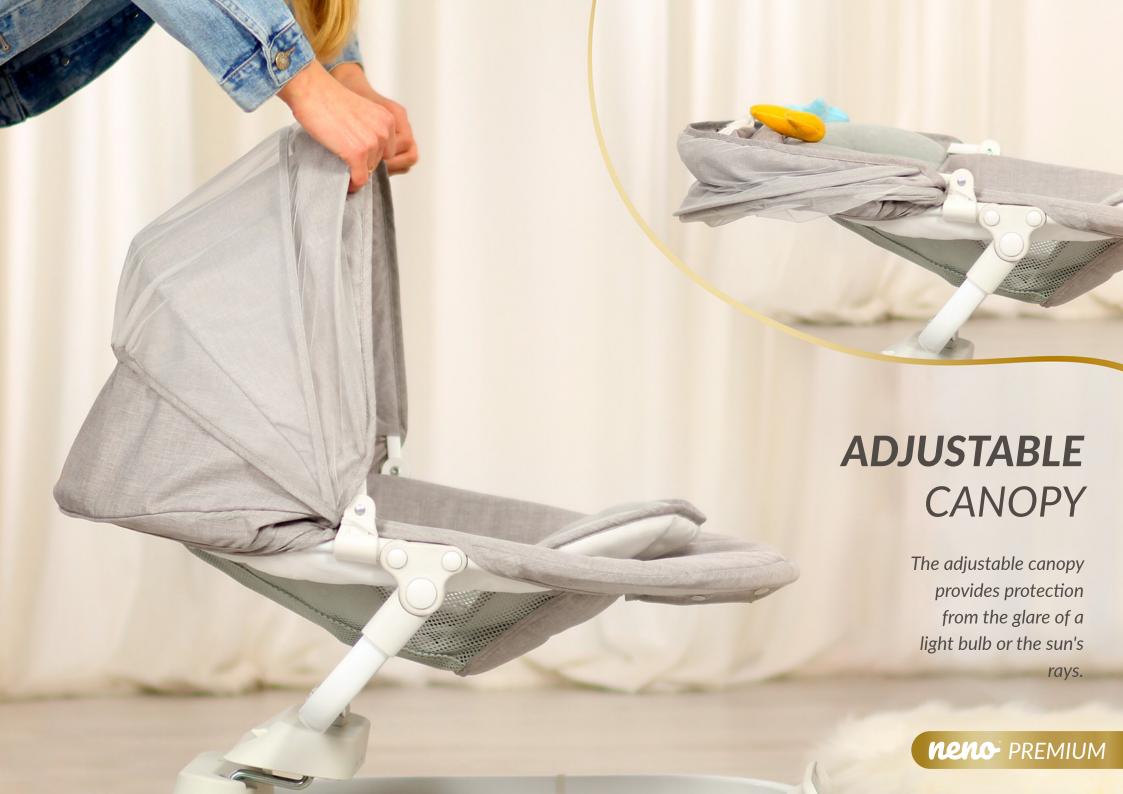

ELECTRONIC MULTIFUNCTIONAL BOUNCER FOR CHILDREN

AWARDS FOR KGK TREND The owner of the Neno brand:

5 levels of rocking

Built-in **Iullabies** 

Remote control

Up to 9 kg

The Neno Nube has an adjustable seat (2 angle settings). The most comfortable position for the little user is set with the press of a large button.