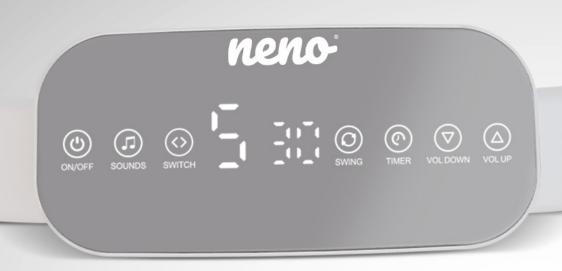

ELECTRONIC MULTIFUNCTIONAL BOUNCER FOR CHILDREN

AWARDS FOR KGK TREND The owner of the Neno brand:

5 levels of rocking

Built-in **Iullabies** 

Remote control

Up to 9 kg

The Neno Nube has an adjustable seat (2 angle settings). The most comfortable position for the little user is set with the press of a large button.