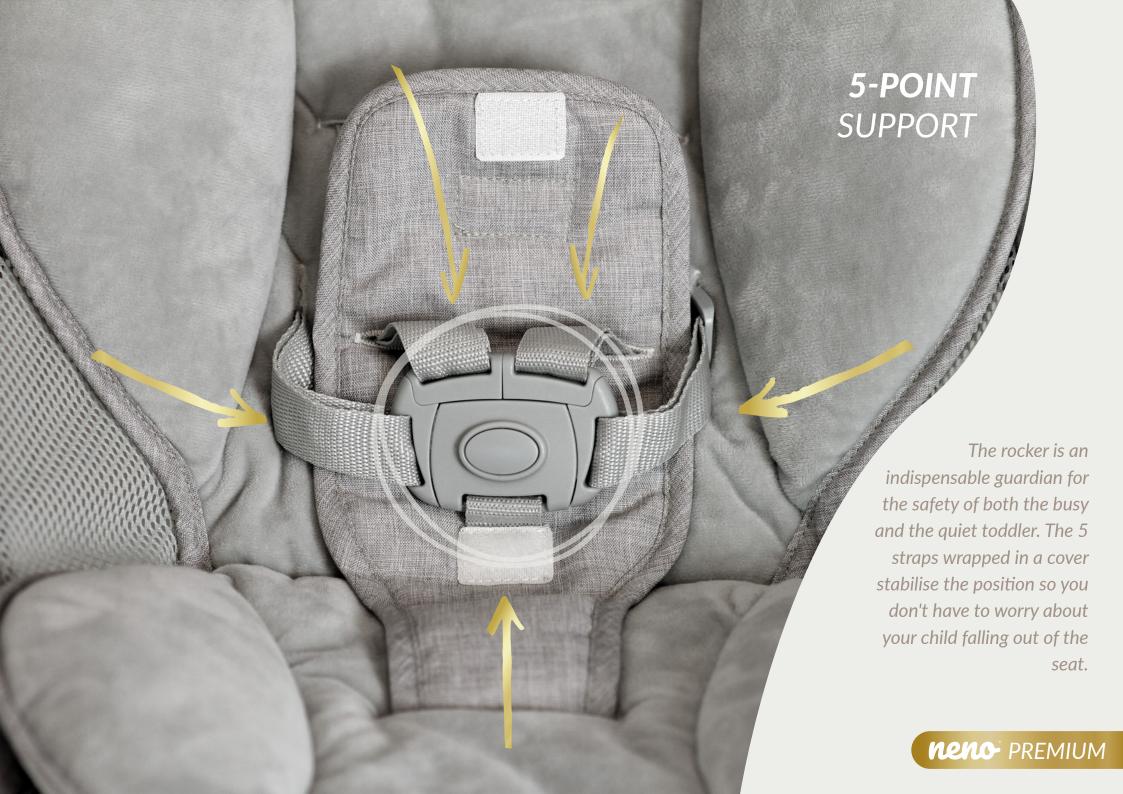

ELECTRONIC MULTIFUNCTIONAL BOUNCER FOR CHILDREN



AWARDS FOR KGK TREND The owner of the Neno brand:











5 levels of rocking

Built-in **Iullabies** 

Remote control

Up to 9 kg









The Neno Nube has an adjustable seat (2 angle settings). The most comfortable position for the little user is set with the press of a large button.



































The Neno Nube comes in a kit that contains everything you need to use the product comfortably: rocker, remote control, power supply and detailed instructions for use.

## THE COMPLETE PACKAGE



neno Premium



**ECO-FRIENDLY**BOX

At Neno, we care about the environment, which is why the Nube's packaging is made from recyclable cardboard.







## nube

Electronic bouncer for children Elektroniczny leżaczek bujaczek dla dzieci













**neno** PREMIUM



## **TECHNICAL DATA**

**Permissible weight of child:** up to 9 kg

Number of rocking levels: 5
Number of backrest tilt levels: 3

Number of seat ti