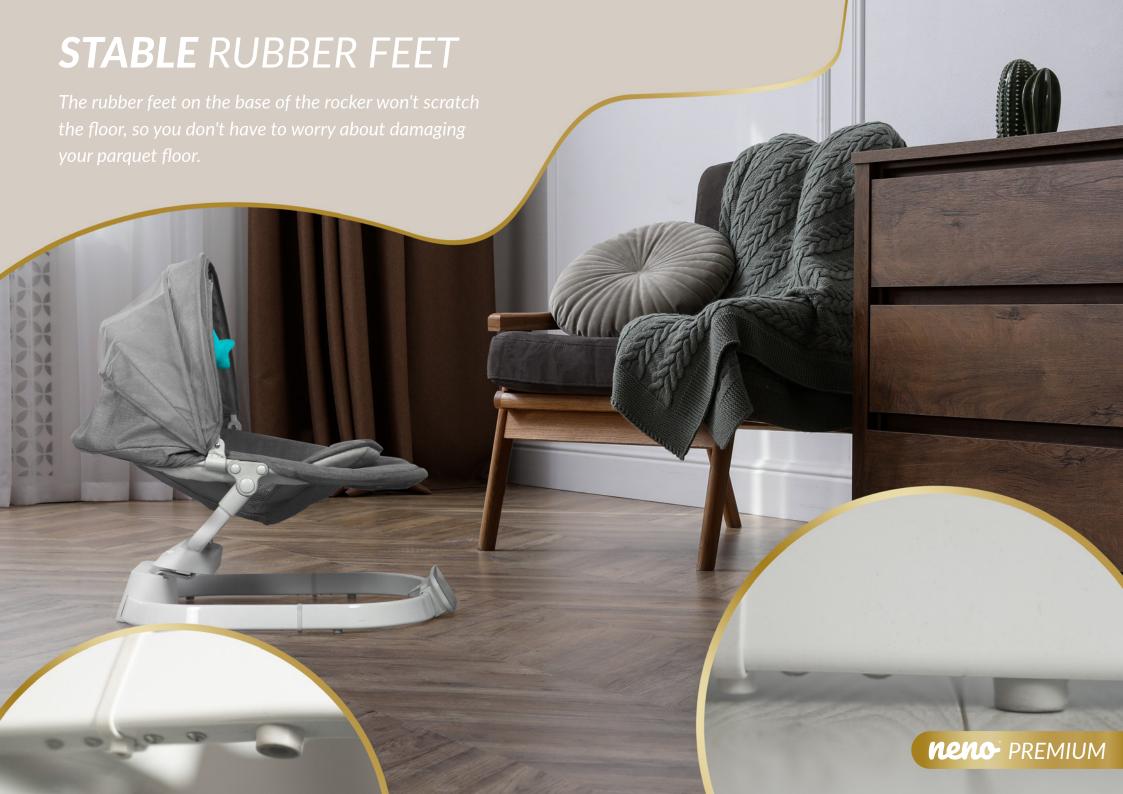

ELECTRONIC MULTIFUNCTIONAL BOUNCER FOR CHILDREN



AWARDS FOR KGK TREND The owner of the Neno brand:











5 levels of rocking

Built-in **Iullabies** 

Remote control

Up to 9 kg









The Neno Nube has an adjustable seat (2 angle settings). The most comfortable position for the little user is set with the press of a large button.



































The Neno Nube comes in a kit that contains everything you need to use the product comfortably: rocker, remote control, power supply and detailed instructions for use.

## THE COMPLETE PACKAGE



neno Premium



**ECO-FRIENDLY**BOX

At Neno, we care about the environment, which is why the Nube's packaging is made from recyclable cardboard.







## nube

Electronic bouncer for children Elektroniczny leżaczek bujaczek dla dzieci













**neno** PREMIUM



## **TECHNICAL DATA**

**Permissible weight of child:** up to 9 kg

Number of rocking levels: 5
Number of backrest tilt levels: 3

Number of seat tilt levels: 2

BT: 5.2

**Product weight:** 4,6 kg

 Dimensions:
 53.5x73.2x72.5 mm

 EAN code:
 5902479673899

**CN Code:** 94032080

Box Dimensions: 545x180x390 mm

Box weigh