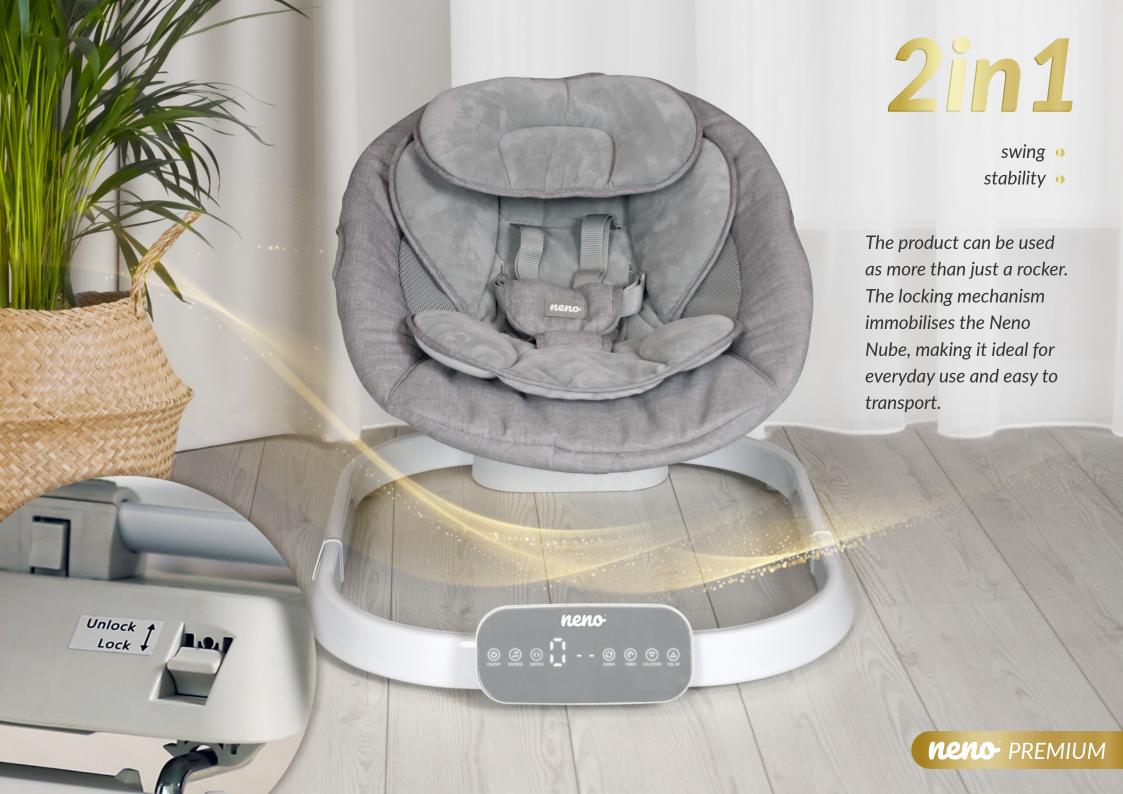

ELECTRONIC MULTIFUNCTIONAL BOUNCER FOR CHILDREN

AWARDS FOR KGK TREND The owner of the Neno brand:

5 levels of rocking

Built-in **Iullabies** 

Remote control

Up to 9 kg

The Neno Nube has an adjustable seat (2 angle settings). The most comfortable position for the little user is set with the press of a large button.