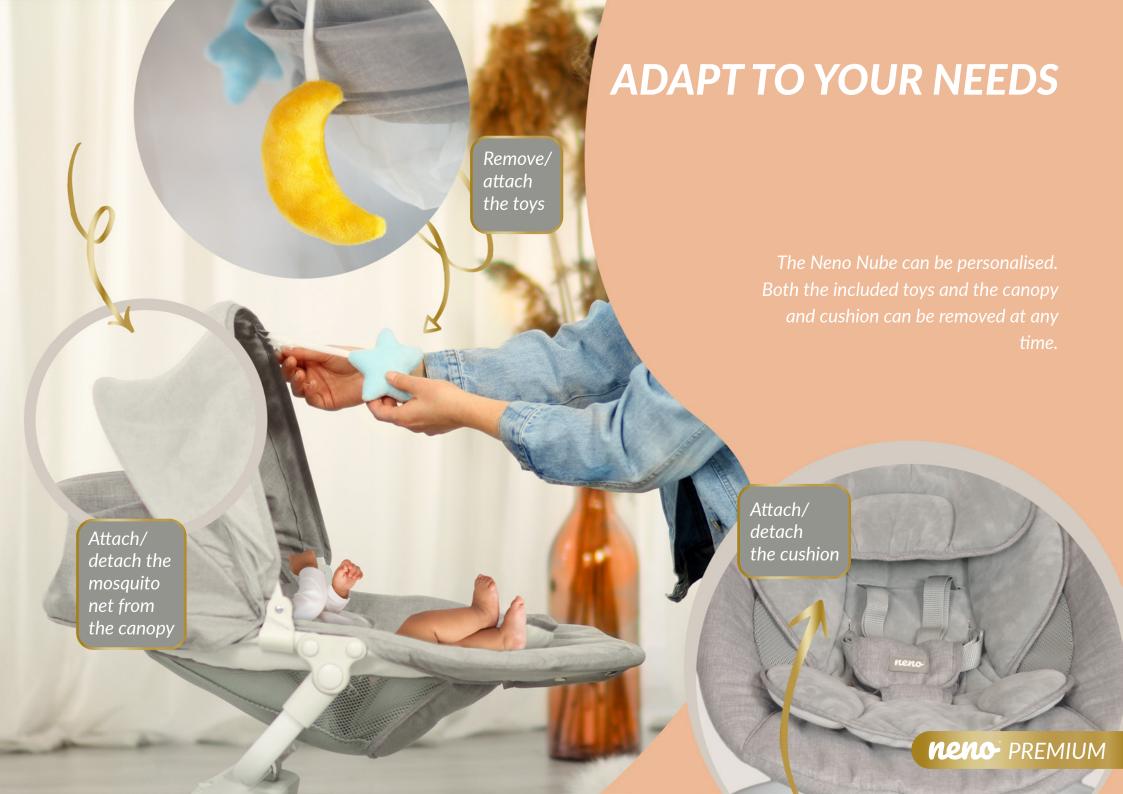

ELECTRONIC MULTIFUNCTIONAL BOUNCER FOR CHILDREN



AWARDS FOR KGK TREND The owner of the Neno brand:











5 levels of rocking

Built-in **Iullabies** 

Remote control

Up to 9 kg









The Neno Nube has an adjustable seat (2 angle settings). The most comfortable position for the little user is set with the press of a large button.



































The Neno Nube comes in a kit that contains everything you need to use the product comfortably: rocker, remote control, power supply and detailed instructions for use.

## THE COMPLETE PACKAGE



neno Premium



**ECO-FRIENDLY**BOX

At Neno, we care about the environment, which is why the Nube's packaging is made from recyclable cardboard.







## nube

Electronic bouncer for children Elektroniczny leżaczek bujaczek dla dzieci













**neno** PREMIUM



## **TECHNICAL DATA**

**Permissible weight of child:** up to 9 kg

Number of rocking levels: 5
Number of backrest tilt levels: 3

Number of seat tilt levels: 2

BT: 5.2

**Product weight:** 4,6 kg

 Dimensions:
 53.5x73.2x72.5 mm

 EAN code:
 5902479673899

**CN Code:** 94032080

Box Dimensions: 545x180x390 mm

Box wei