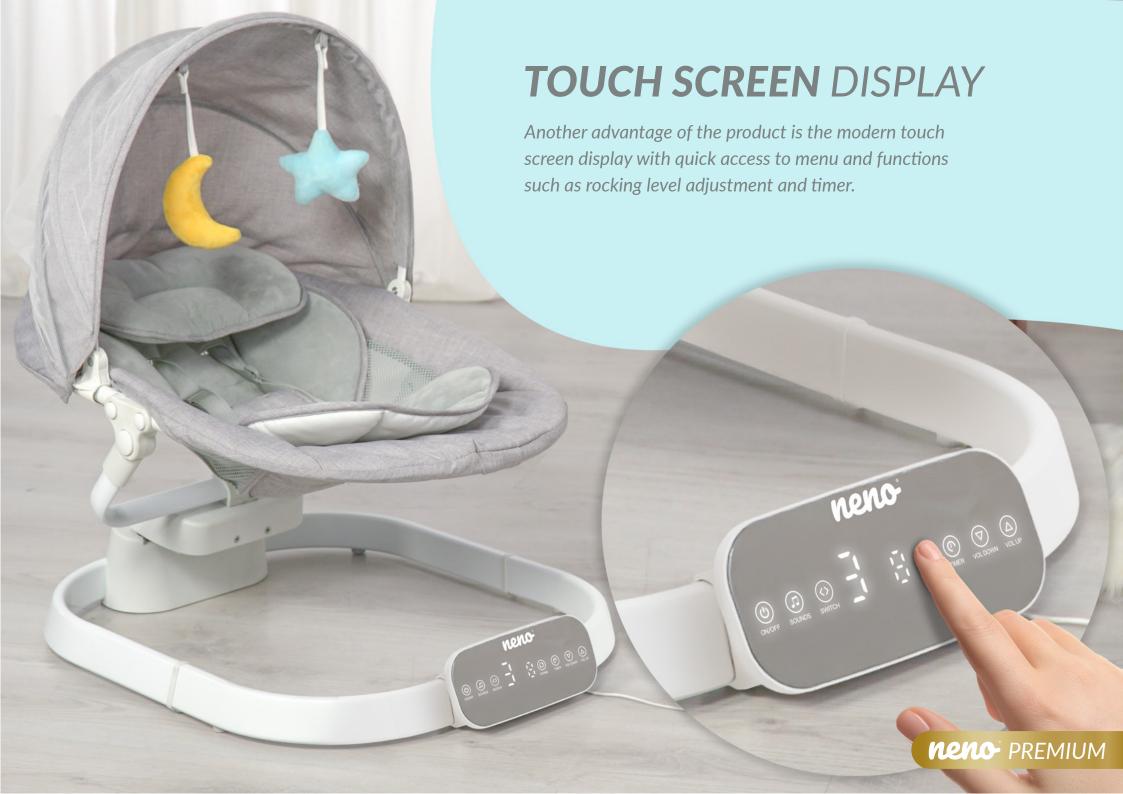

## **TECHNICAL DATA**

**Permissible weight of child:** up to 9 kg

Number of rocking levels: 5
Number of backrest tilt levels: 3

Number of seat tilt levels: 2

BT: 5.2

**Product weight:** 4,6 kg

 Dimensions:
 53.5x73.2x72.5 mm