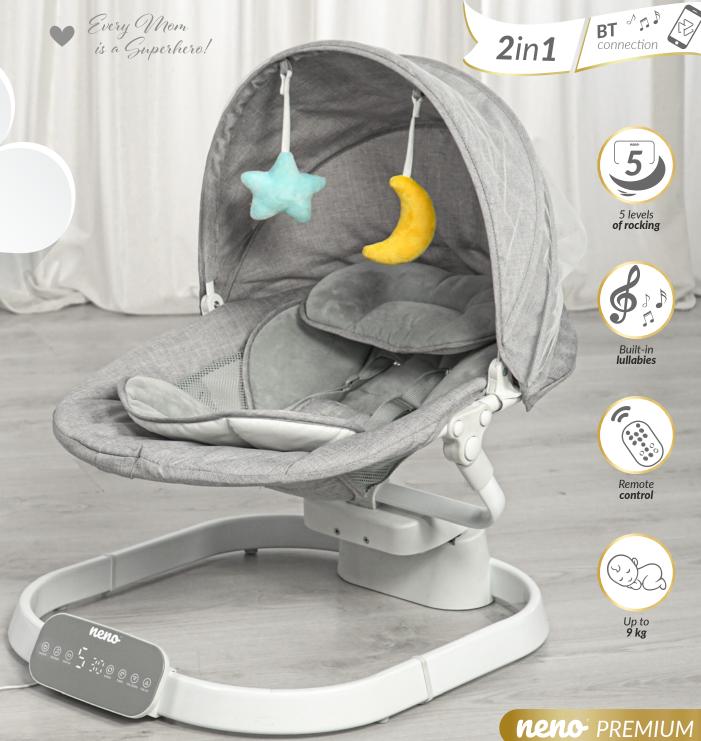

ELECTRONIC MULTIFUNCTIONAL BOUNCER FOR CHILDREN

AWARDS FOR KGK TREND The owner of the Neno brand:

5 levels of rocking

Built-in **Iullabies** 

Remote control

Up to 9 kg

The Neno Nube has an adjustable seat (2 angle settings). The most comfortable position for the little user is set with the press of a large button.