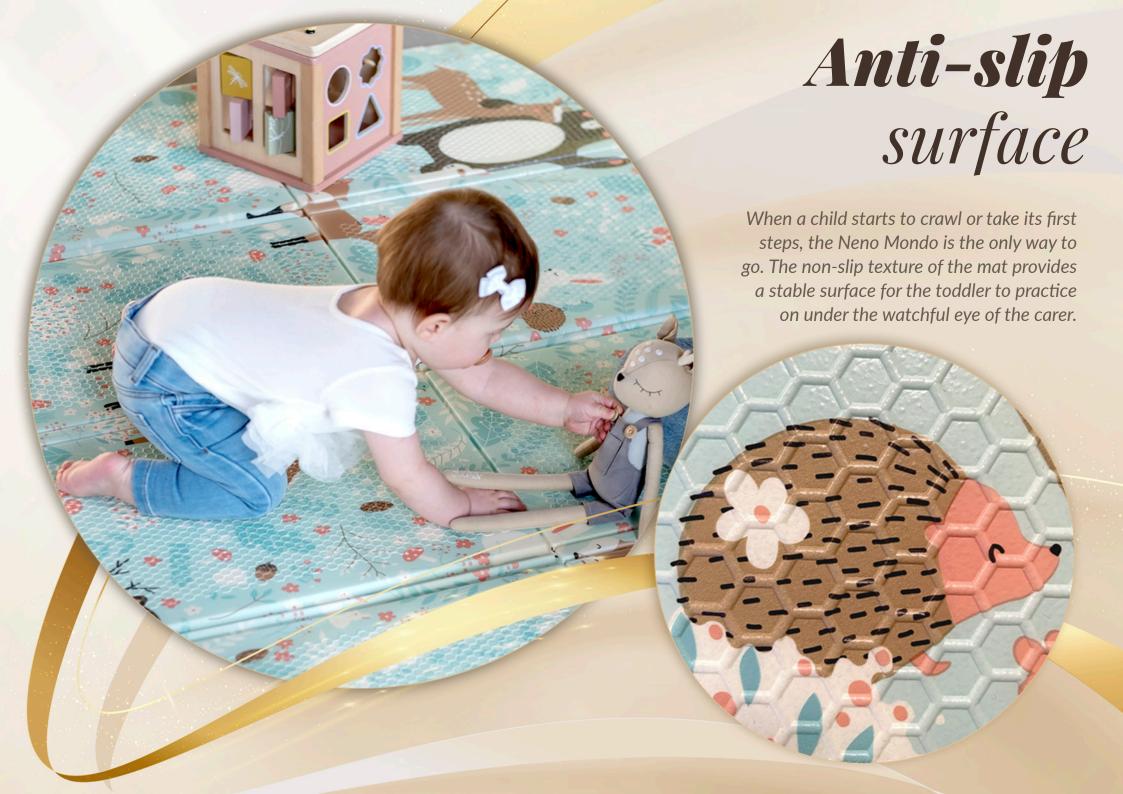

soft surface

anti-slip

thermal insulation

bag included

easy to clean

Before you know it, your baby will be discovering the world so fast that you won't be able to keep up. Remember, there is never enough room for new adventures! A large foam mat will come in handy during this exciting time to give your little one a comfortable base.