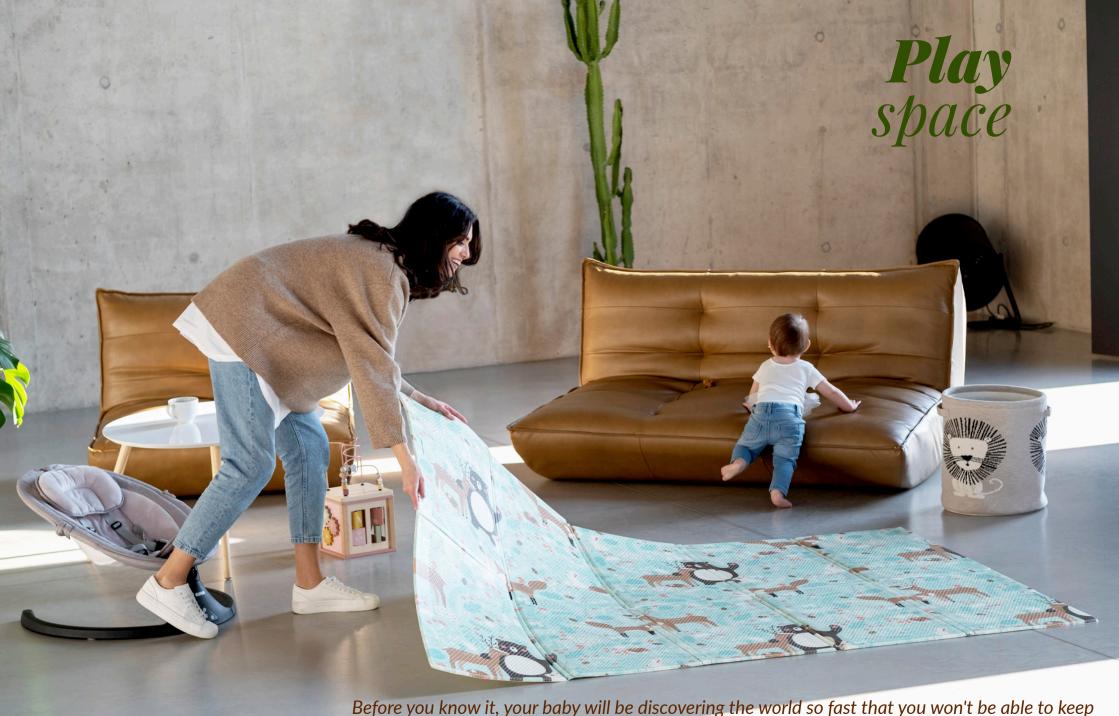

soft surface

anti-slip

thermal insulation

bag included

easy to clean

Before you know it, your baby will be discovering the world so fast that you won't be able to keep up. Remember, there is never enough room for new adventures! A large foam mat will come in handy during this exciting time to give your little one a comfortable base.