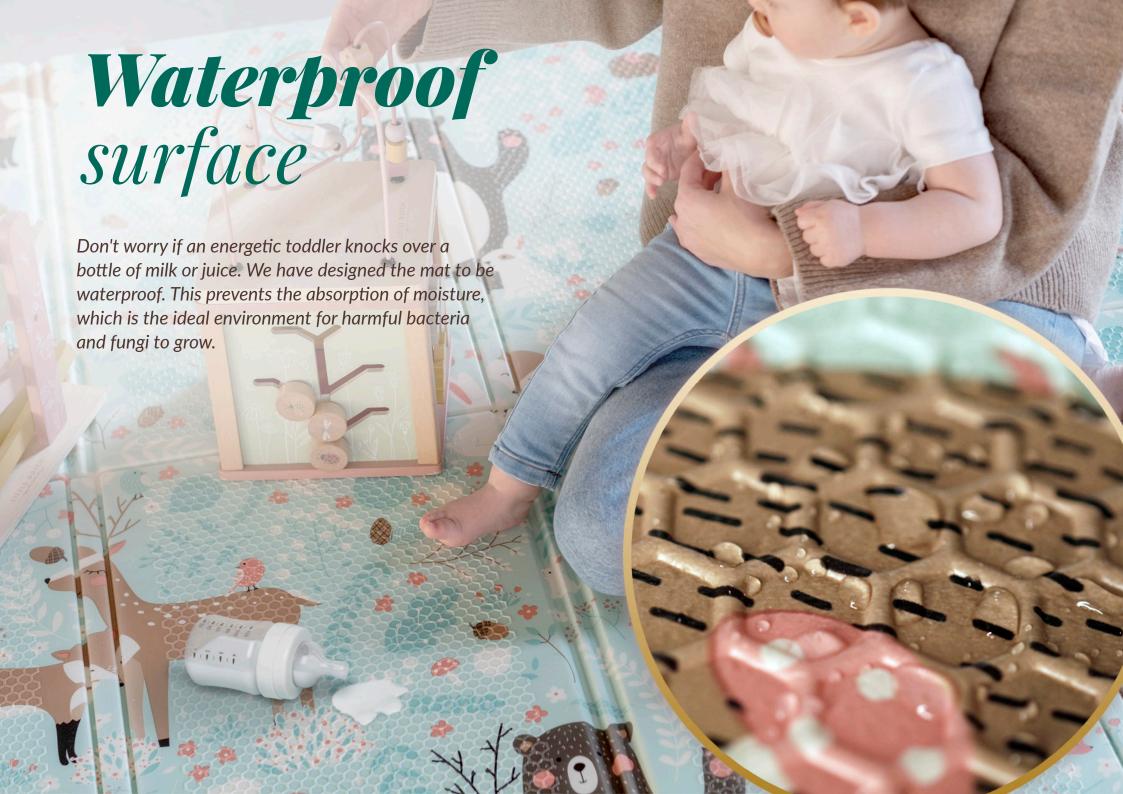

soft surface

anti-slip

thermal insulation

bag included

easy to clean

Before you know it, your baby will be discovering the world so fast that you won't be able to keep up. Remember, there is never enough room for new adventures! A large foam mat will come in handy during this exciting time to give your little one a comfortable base.