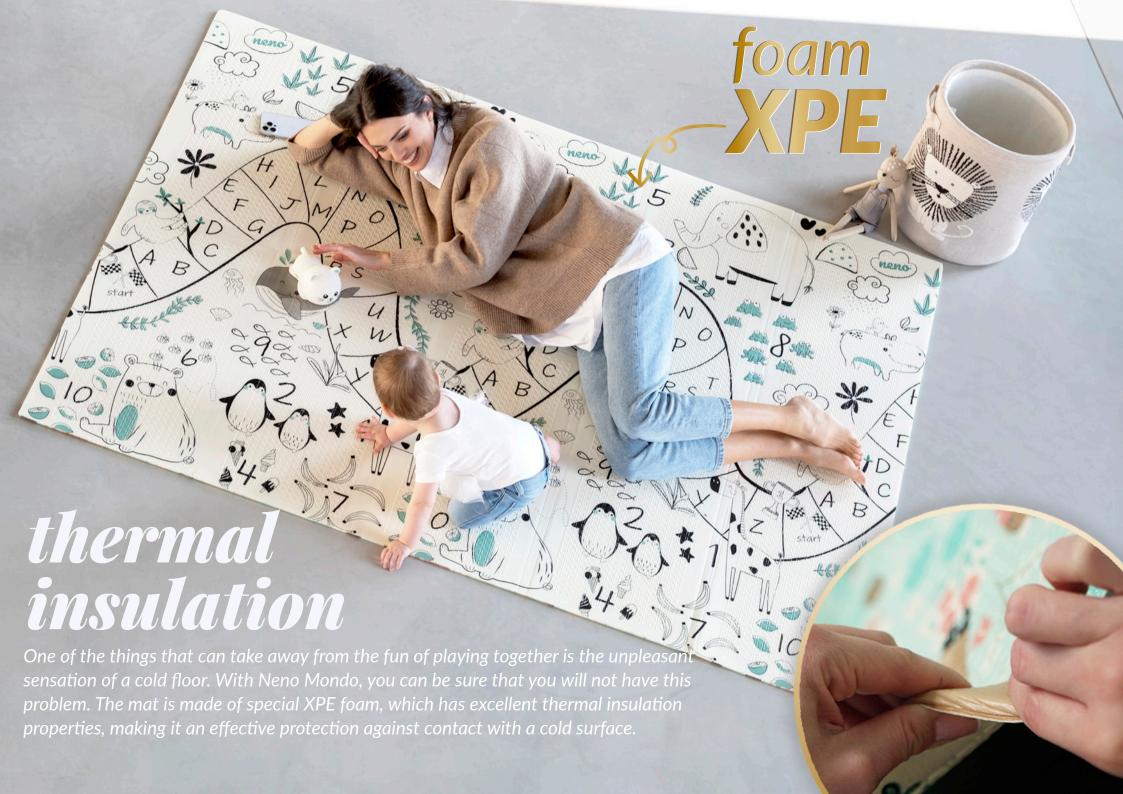

## Safe material

Quality is always our first priority. So we choose only the best materials for production. The mat is made from XPE foam, which contains no harmful chemicals.

Large size The Neno Mondo is a mat that offers plenty of space to play on, but is small and compact when folded. 39 cm