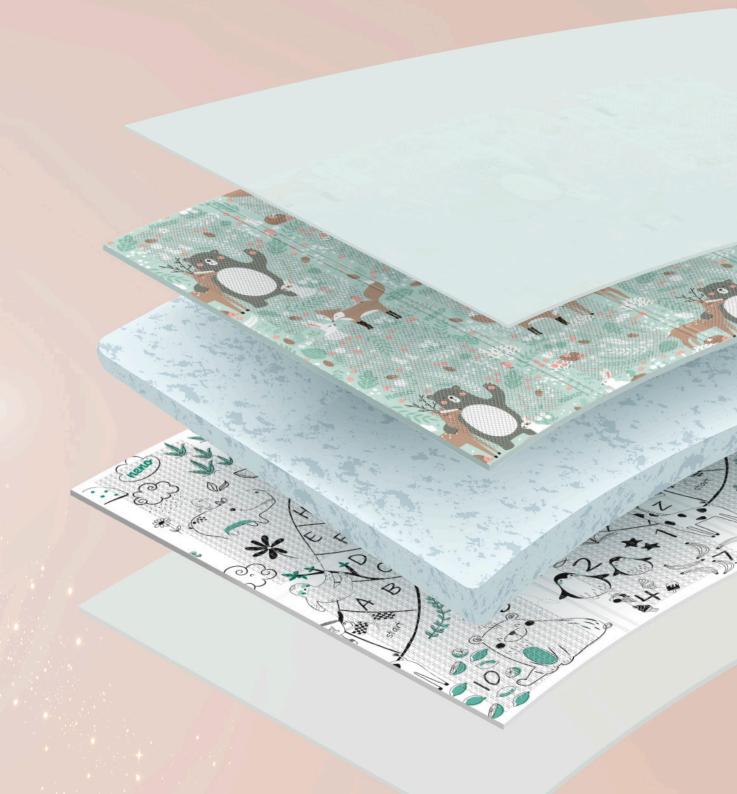

soft surface



anti-slip



thermal insulation



bag included



easy to clean





Before you know it, your baby will be discovering the world so fast that you won't be able to keep up. Remember, there is never enough room for new adventures! A large foam mat will come in handy during this exciting time to give your little one a comfortable base.



















## Safe material

Quality is always our first priority. So we choose only the best materials for production. The mat is made from XPE foam, which contains no harmful chemicals.







Large size The Neno Mondo is a mat that offers plenty of space to play on, but is small and compact when folded. 39 cm





## **mondo**

## **SPECIFICATION**

Age of child: 0+

lat dimensions: 200x150 cn

Mat thickness: 1 cn

Weight: 1.1 k

Plastic: XPE foam

Packing dimensions: 76x41x11 cm

Carrier bag: Ye

Double sided printing: Yes

AWARDS FOR KGK TREND Neno brand owner: