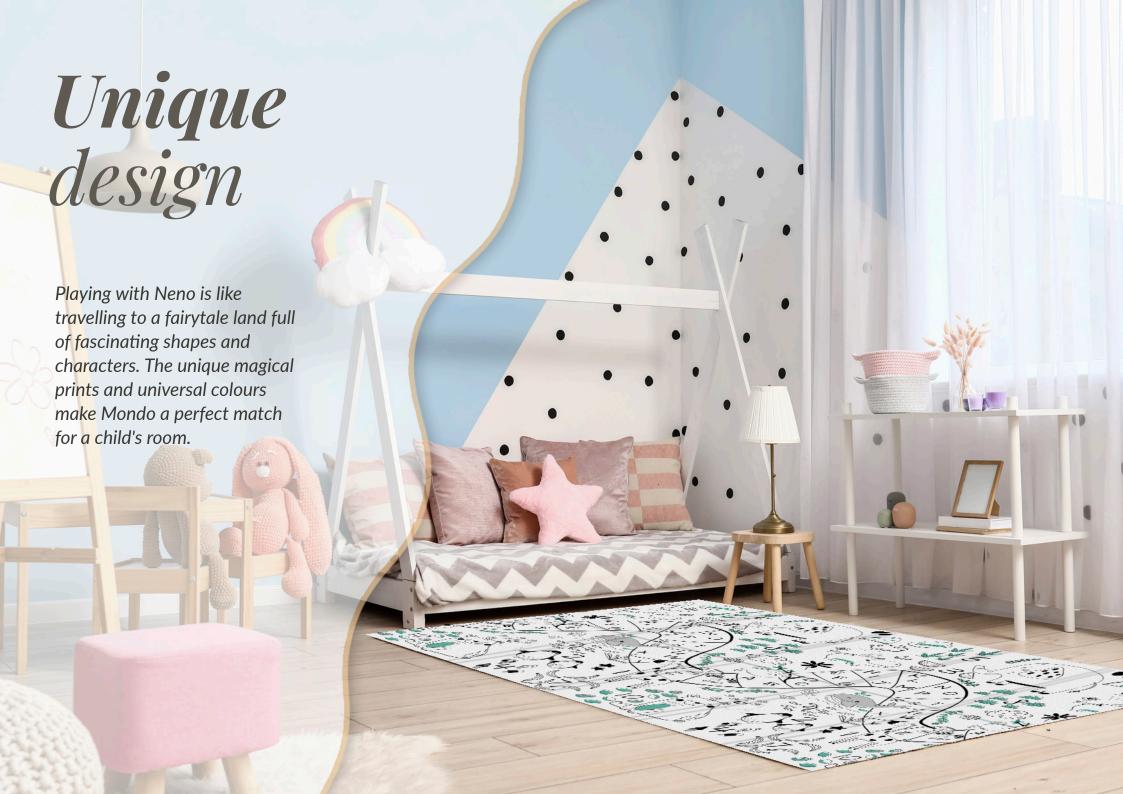

## Safe material

Quality is always our first priority. So we choose only the best materials for production. The mat is made from XPE foam, which contains no harmful chemicals.

Large size The Neno Mondo is a mat that offers plenty of space to play on, but is small and compact when folded. 39 cm