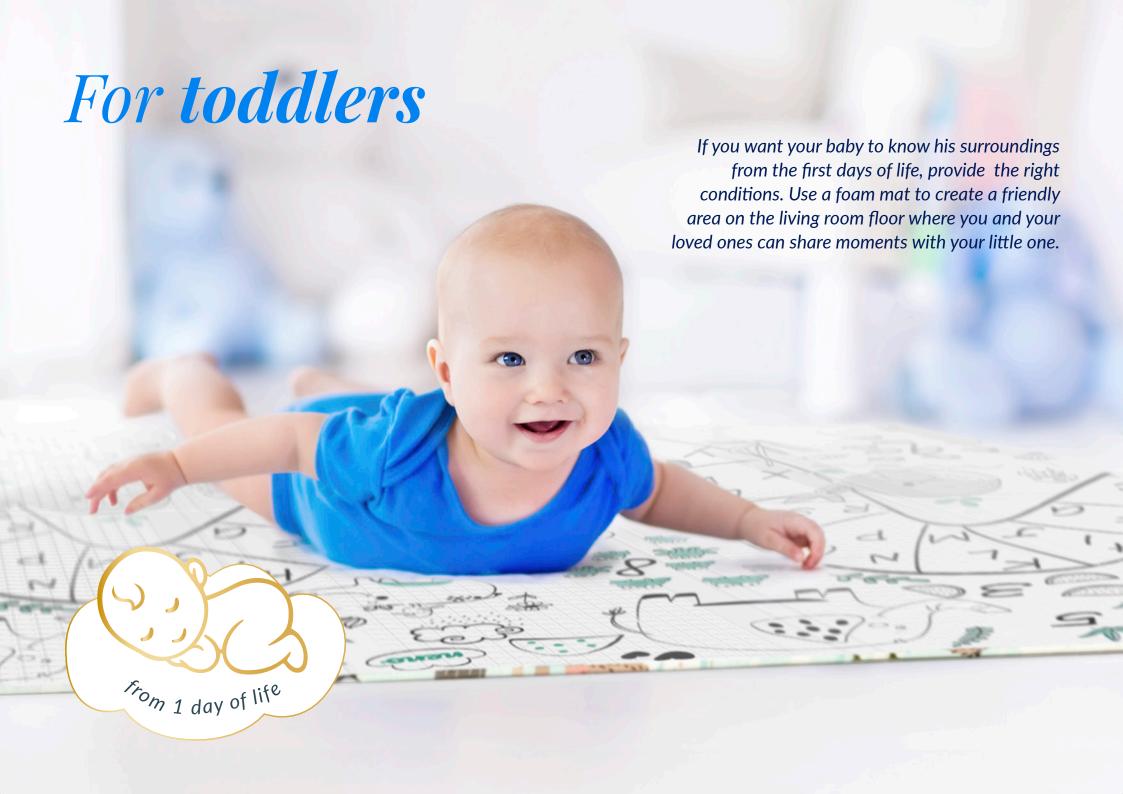

soft surface



anti-slip



thermal insulation



bag included



easy to clean





Before you know it, your baby will be discovering the world so fast that you won't be able to keep up. Remember, there is never enough room for new adventures! A large foam mat will come in handy during this exciting time to give your little one a comfortable base.



















## Safe material

Quality is always our first priority. So we choose only the best materials for production. The mat is made from XPE foam, which contains no harmful chemicals.







Large size The Neno Mondo is a mat that offers plenty of space to play on, but is small and compact when folded. 39 cm





## **mondo**

## **SPECIFICATION**

Age of child: 0+

lat dimensions: 200x150 cn

Mat thickness: 1 cn

Weight: 1.1 k

Plastic: XPE foam

Packing dimensions: 76x41x11 cm

Carrier bag: Ye

Double sided pri