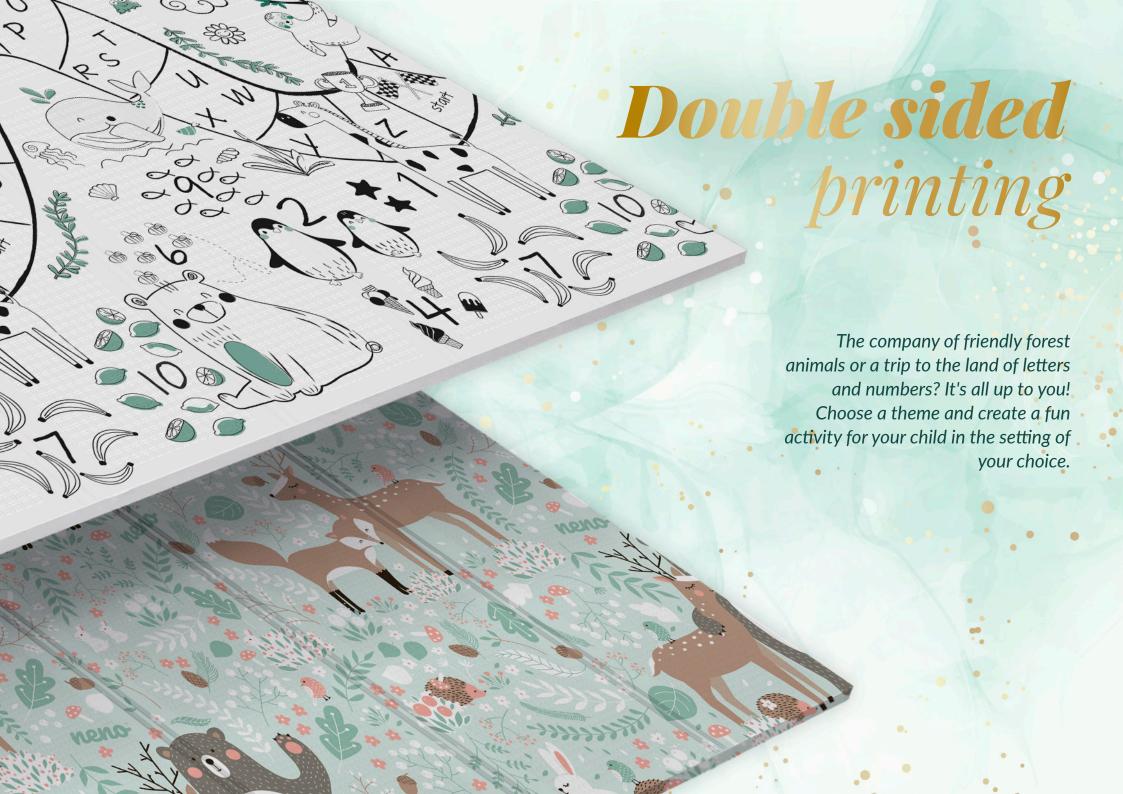

soft surface



anti-slip



thermal insulation



bag included



easy to clean





Before you know it, your baby will be discovering the world so fast that you won't be able to keep up. Remember, there is never enough room for new adventures! A large foam mat will come in handy during this exciting time to give your little one a comfortable base.



















## Safe material

Quality is always our first priority. So we choose only the best materials for production. The mat is made from XPE foam, which contains no harmful chemicals.







Large size The Neno Mondo is a mat that offers plenty of space to play on, but is small and compact when folded. 39 cm





## **mondo**

## **SPECIFICATION**

Age of child: 0+

lat dimensions: 200x150 cn

Mat thickness: 1 cn

Weight: 1.1 k

Plastic: XPE foam

Packing dimensions: 76x41x11 cm

Carrier bag: Ye

Double sided printing: Yes

AWARDS FOR KGK TREND Neno brand owner: