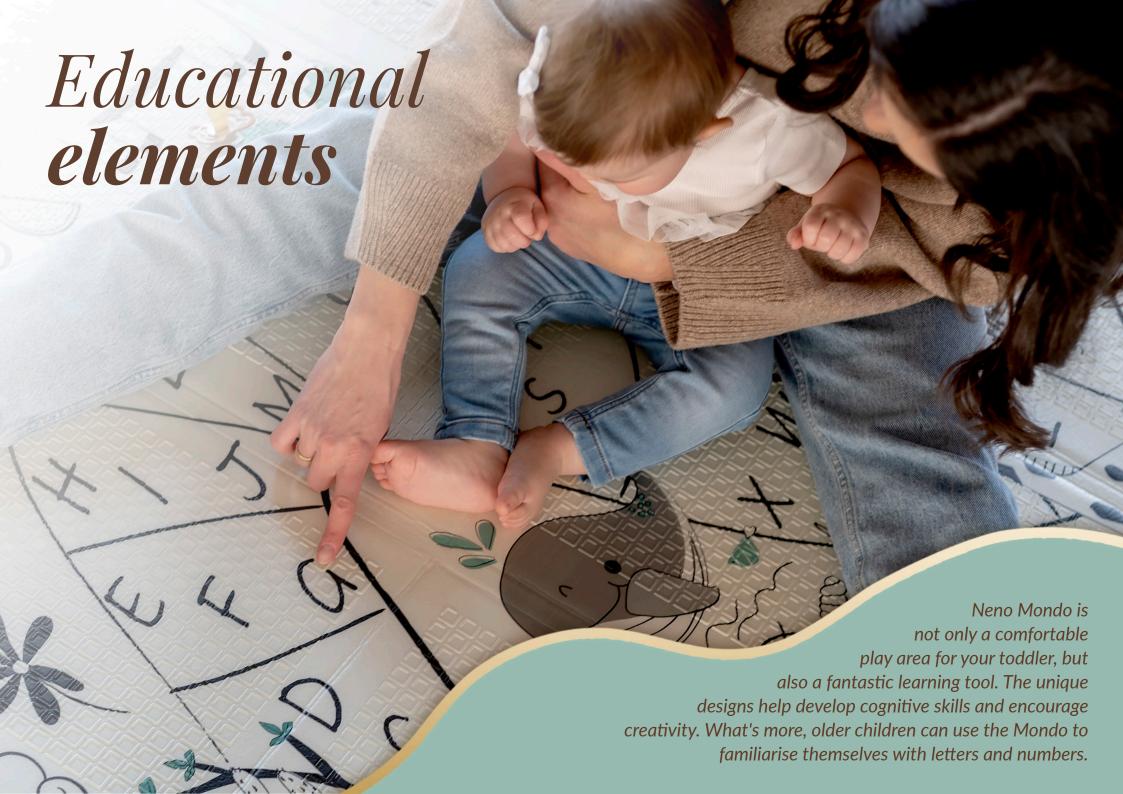

soft surface

anti-slip

thermal insulation

bag included

easy to clean

Before you know it, your baby will be discovering the world so fast that you won't be able to keep up. Remember, there is never enough room for new adventures! A large foam mat will come in handy during this exciting time to give your little one a comfortable base.