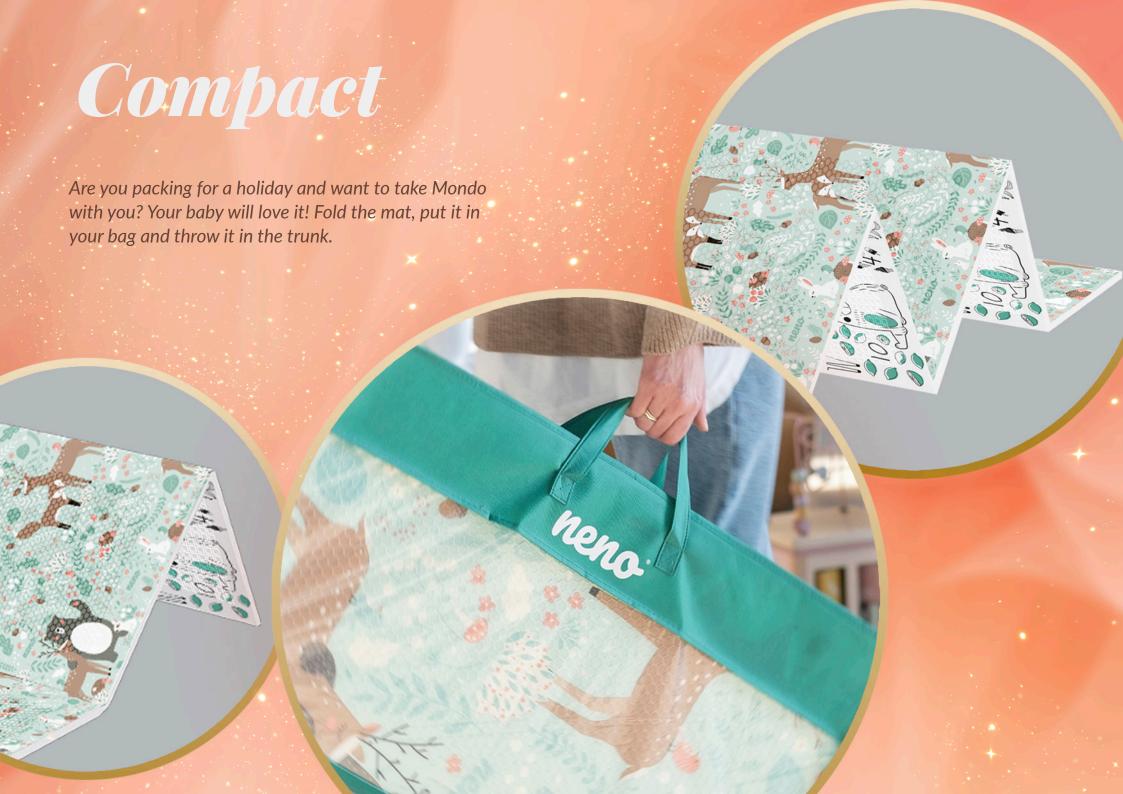

## Safe material

Quality is always our first priority. So we choose only the best materials for production. The mat is made from XPE foam, which contains no harmful chemicals.

Large size The Neno Mondo is a mat that offers plenty of space to play on, but is small and compact when folded. 39 cm