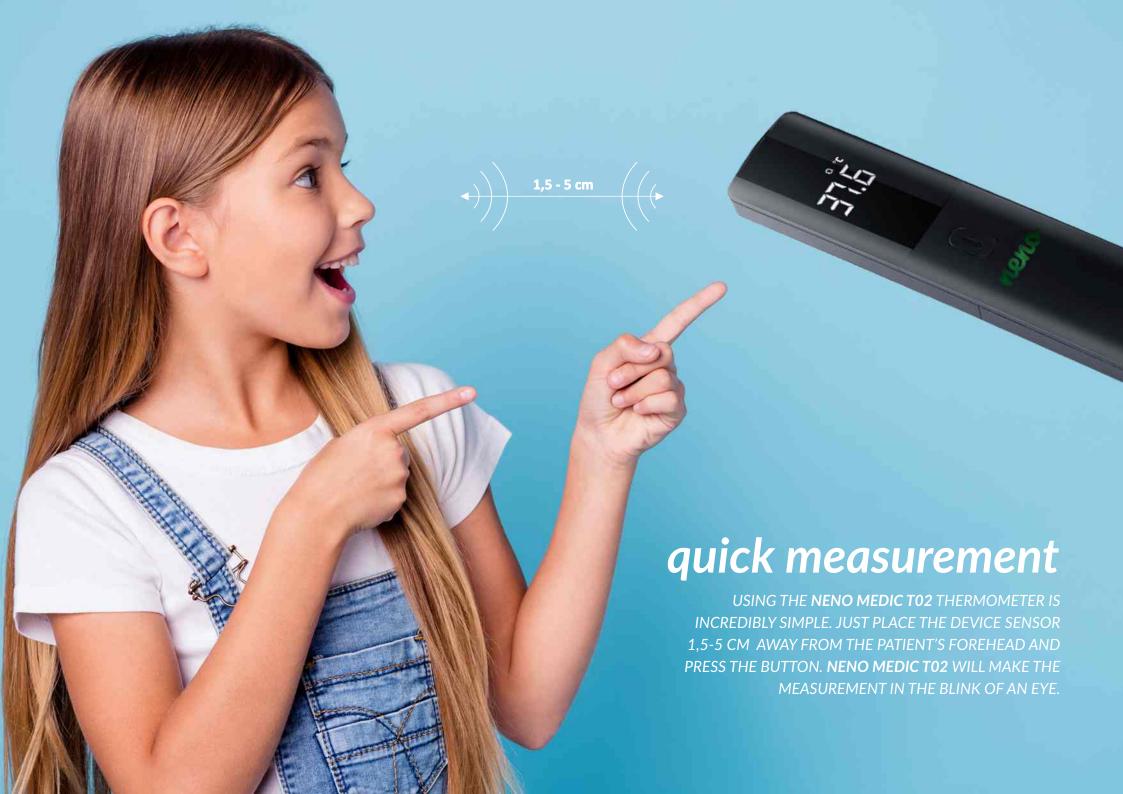

## nenomedic t02 INFRARED THERMOMETER

| Measurement spot:      | Forehead                                             |
|------------------------|------------------------------------------------------|
| Measurement distance:  | 1,5 - 5cm                                            |
| Measurement range:     | Body temperature 32.0°C ~ 42.2°C (89.6°F ~ 108°F)    |
| Measurement accuracy:  | ± 0.2°C -(35.0°C - 42.0°C)/ 0.4°F (95.0°F - 107.6°F) |
| Measurement units:     | Degrees Celscius (°C) or degrees Fahrenheit (°F)     |
| Memory:                | 32 measurements                                      |
| Temperature alert:     | Yes, at 38°C, alarm noise                            |
| Power supply:          | DC3V Baterie AAAx2 - not included                    |
| Automatic power-off:   | After 1 min of inactivity                            |
| Operating temperature: | 16.0°C ~ 35.0°C                                      |
| Relative humidity:     | 15 - 80%                                             |
| Storage temperature:   | -20°C ~ 55°C                                         |
| Storage humidity:      | 15 - 93%                                             |
| Dimensions:            | 150x36x18 mm                                         |
| Weight:                | 51g                                                  |