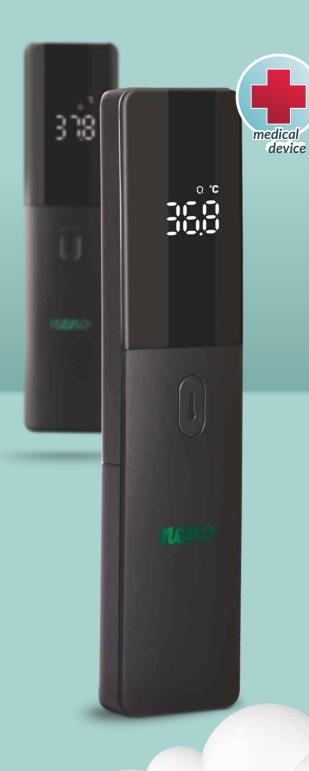

## medic TO2 INFRARED THERMOMETER

PROFESSIONALS THAT NEED TO GET ACCURATE TEMPERATURE MEASUREMENTS.

## nenomedic t02 INFRARED THERMOMETER

| Measurement spot:      | Forehead                                             |
|------------------------|------------------------------------------------------|
| Measurement distance:  | 1,5 - 5cm                                            |
| Measurement range:     | Body temperature 32.0°C ~ 42.2°C (89.6°F ~ 108°F)    |
| Measurement accuracy:  | ± 0.2°C -(35.0°C - 42.0°C)/ 0.4°F (95.0°F - 107.6°F) |
| Measurement units:     | Degrees Celscius (°C) or degrees Fahrenheit (°F)     |
| Memory:                | 32 measurements                                      |
| Temperature alert:     | Yes, at 38°C, alarm noise                            |
| Power supply:          | DC3V Baterie AAAx2 - not included                    |
| Automatic power-off:   | After 1 min of inactivity                            |
| Operating temperature: | 16.0°C ~ 35.0°C                                      |
| Relative humidity:     | 15 - 80%                                             |
| Storage temperature:   | -20°C ~ 55°C                                         |
| Storage humidity:      | 15 - 93%                                             |
| Dimensions:            | 150x36x18 mm                                         |
| Weight:                | 51g                                                  |