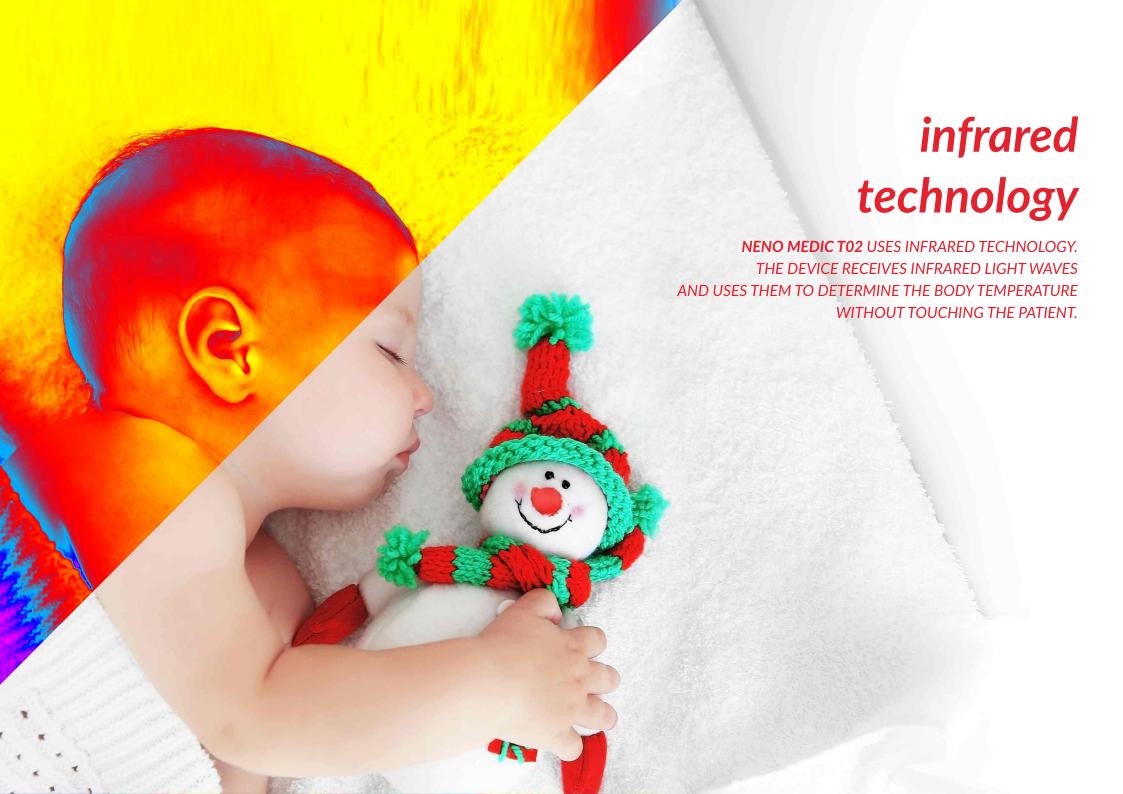

## medic TO2 INFRARED THERMOMETER















PROFESSIONALS THAT NEED TO GET ACCURATE TEMPERATURE MEASUREMENTS.





## nenomedic t02 INFRARED THERMOMETER

| Measurement spot:      | Forehead                                             |
|------------------------|------------------------------------------------------|
| Measurement distance:  | 1,5 - 5cm                                            |
| Measurement range:     | Body temperature 32.0°C ~ 42.2°C (89.6°F ~ 108°F)    |
| Measurement accuracy:  | ± 0.2°C -(35.0°C - 42.0°C)/ 0.4°F (95.0°F - 107.6°F) |
| Measurement units:     | Degrees Celscius (°C) or degrees Fahrenheit (°F)     |
| Memory:                | 32 measurements                                      |
| Temperature alert:     | Yes, at 38°C, alarm noise                            |
| Power supply:          | DC3