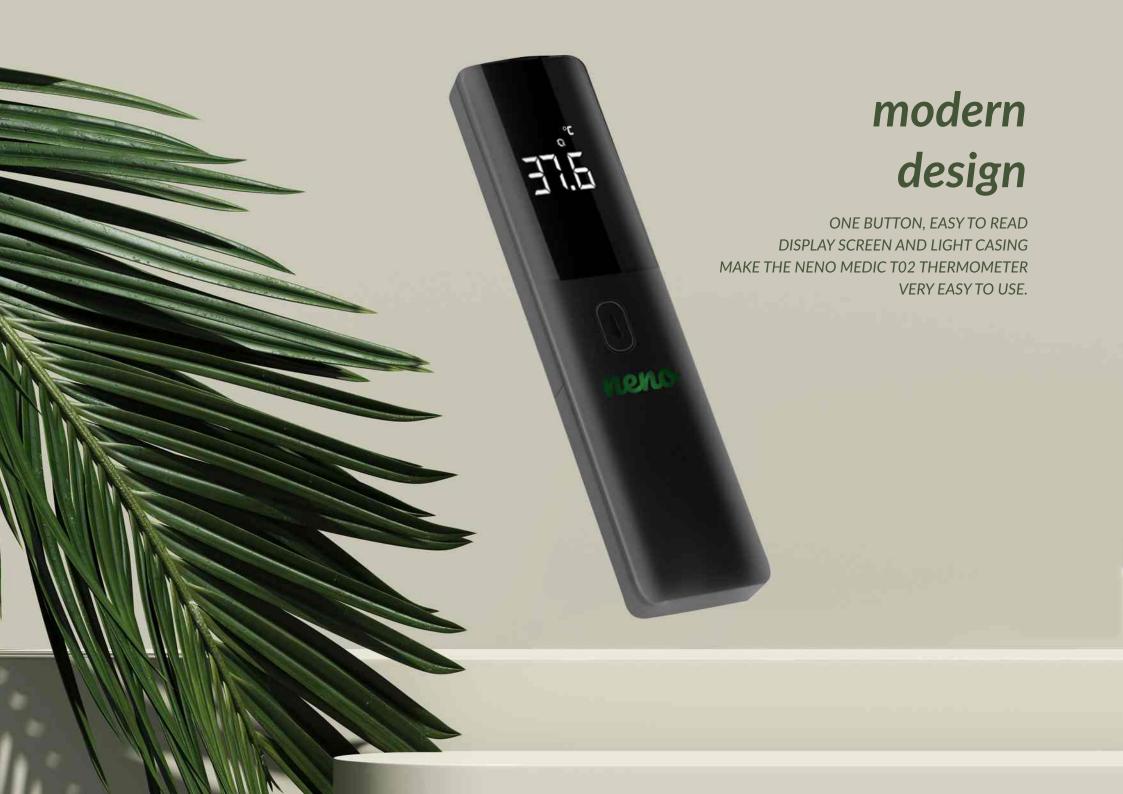

## medic TO2 INFRARED THERMOMETER















PROFESSIONALS THAT NEED TO GET ACCURATE TEMPERATURE MEASUREMENTS.





## nenomedic t02 INFRARED THERMOMETER

| Measurement spot:      | Forehead                                             |
|------------------------|------------------------------------------------------|
| Measurement distance:  | 1,5 - 5cm                                            |
| Measurement range:     | Body temperature 32.0°C ~ 42.2°C (89.6°F ~ 108°F)    |
| Measurement accuracy:  | ± 0.2°C -(35.0°C - 42.0°C)/ 0.4°F (95.0°F - 107.6°F) |
| Measurement units:     | Degrees Celscius (°C) or degrees Fahrenheit (°F)     |
| Memory:                | 32 measurements                                      |
| Temperature alert:     | Yes, at 38°C, alarm noise                            |
| Power supply:          | DC3V Baterie AAAx2 - not included                    |
| Automatic power-o