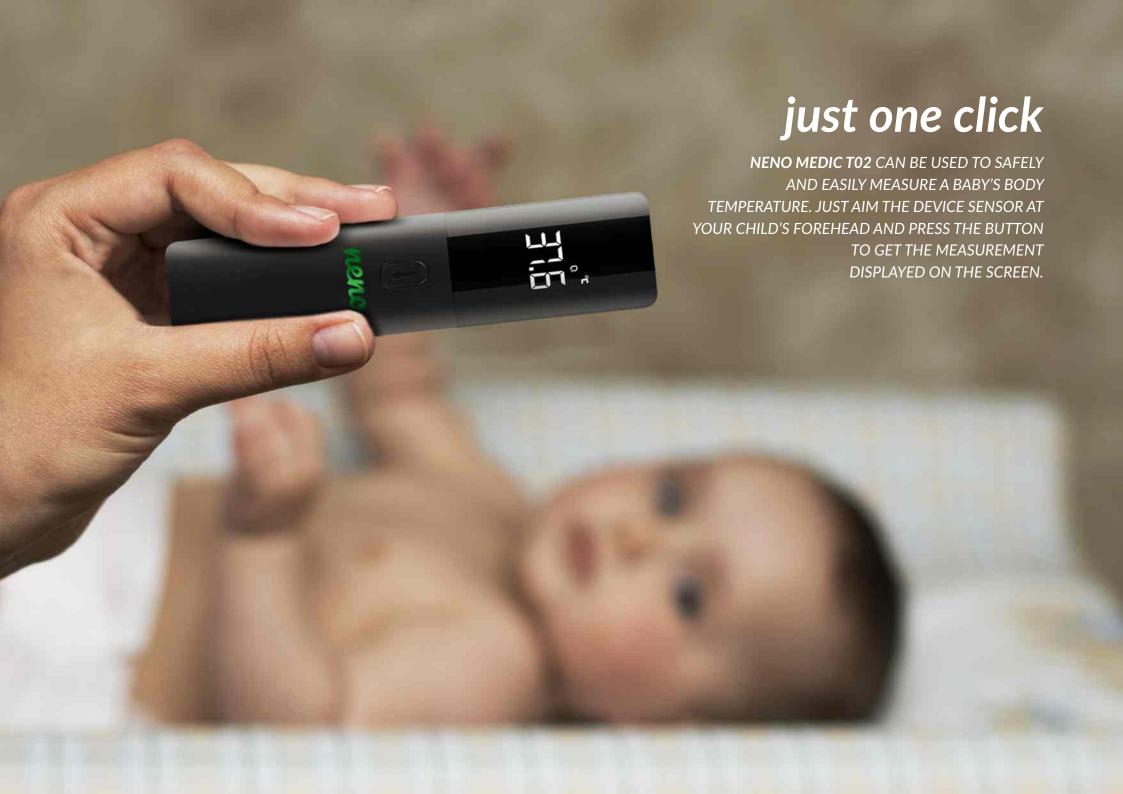

## medic TO2 INFRARED THERMOMETER















PROFESSIONALS THAT NEED TO GET ACCURATE TEMPERATURE MEASUREMENTS.





## nenomedic t02 INFRARED THERMOMETER

| Measurement spot:      | Forehead                                             |
|------------------------|------------------------------------------------------|
| Measurement distance:  | 1,5 - 5cm                                            |
| Measurement range:     | Body temperature 32.0°C ~ 42.2°C (89.6°F ~ 108°F)    |
| Measurement accuracy:  | ± 0.2°C -(35.0°C - 42.0°C)/ 0.4°F (95.0°F - 107.6°F) |
| Measurement units:     | Degrees Celscius (°C) or degrees Fahrenheit (°F)     |
| Memory:                | 32 measurements                                      |
| Temperature alert:     | Yes, at 38°C, alarm noise                            |
| Power supply:          | D