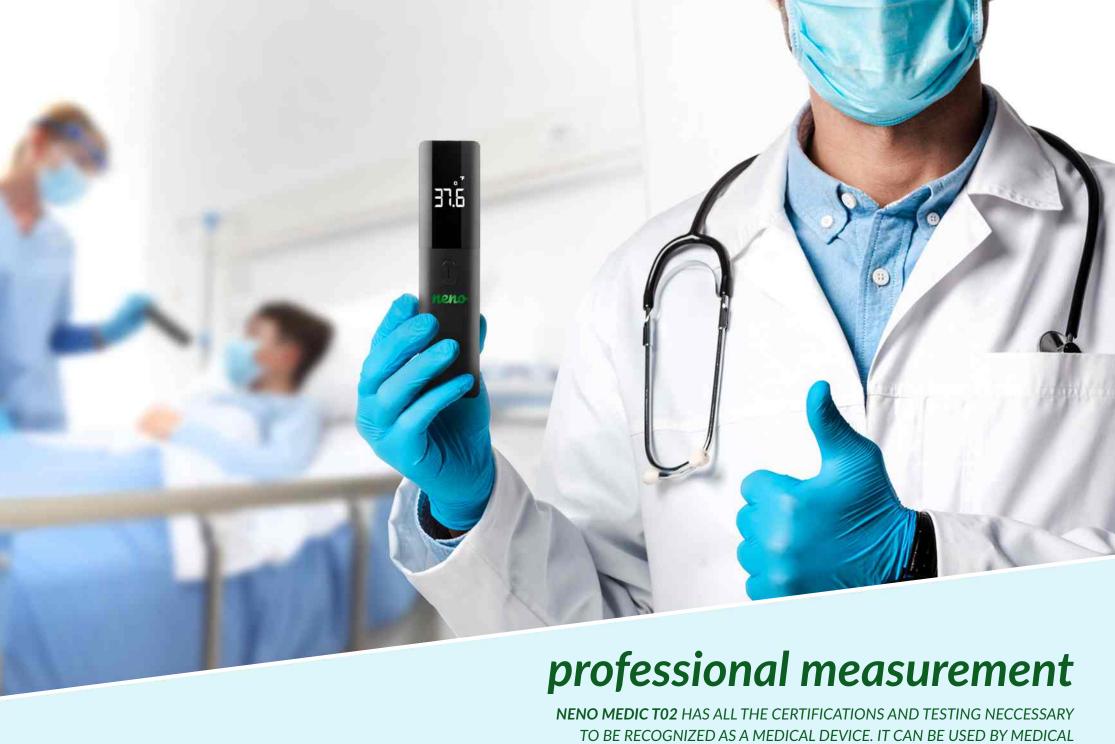

## medic TO2 INFRARED THERMOMETER















PROFESSIONALS THAT NEED TO GET ACCURATE TEMPERATURE MEASUREMENTS.





## nenomedic t02 INFRARED THERMOMETER

| Measurement spot:      | Forehead                                             |
|------------------------|------------------------------------------------------|
| Measurement distance:  | 1,5 - 5cm                                            |
| Measurement range:     | Body temperature 32.0°C ~ 42.2°C (89.6°F ~ 108°F)    |
| Measurement accuracy:  | ± 0.2°C -(35.0°C - 42.0°C)/ 0.4°F (95.0°F - 107.6°F) |
| Measurement units:     | Degrees Celscius (°C) or degrees Fahrenheit (°F)     |
| Memory:                | 32 measurements                                      |
| Temperature alert:     | Yes, at 38°C, alarm noise                            |
| Power supply:          | DC3V